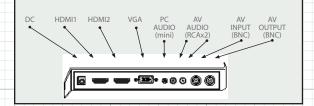

|  |  |
| VESA Mounting                       | Yes (100 x 100)                             |  |  |
| Operating Temperature               | 32°F ~ 104°F                                |  |  |

#### **FEATURES**

- ♦ LED Backlight
- 3D Comb Filter
- 3D De-Interlace
- Includes 6' HDMI and VGA Cables
- Up to 1920 x 1080 Resolution (1080p)
- 3DNR Digital Noise Reduction
- Two HDMI Inputs
- VGA and Looping BNC Video Inputs
- Stereo RCA Audio Inputs
- PC Audio Input
- Low Power Consumption
- ♦ Super Fast 5ms Response Time
- Full OSD Control of all Monitor Functions
- 16:9 Aspect Ratio
- ♦ Vesa Mounting (100 x 100)

#### **INCLUDED / ACCESSORIES**

- 1. 6' HDMI Cable
- 1. 6'VGA Cable
- 1. 12 Volts DC Power Supply/Power Cord
- 1. User Manual

#### **REAR PANEL CONNECTIONS**



# Morthern\*

## **Monitor Dimensions:**

### LED23HDMI