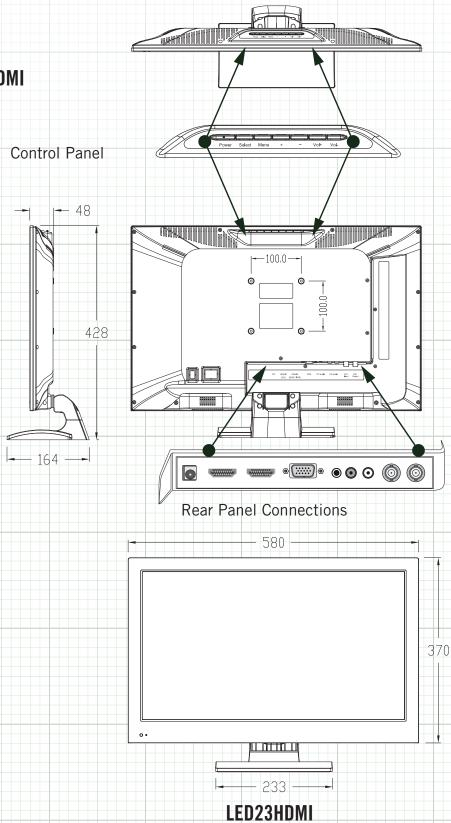

| Yes (100 x 100)                             |  |  |
| Operating Temperature               | 32°F ~ 104°F                                |  |  |

#### **FEATURES**

- ♦ LED Backlight
- 3D Comb Filter
- 3D De-Interlace
- Includes 6' HDMI and VGA Cables
- Up to 1920 x 1080 Resolution (1080p)
- 3DNR Digital Noise Reduction
- Two HDMI Inputs
- VGA and Looping BNC Video Inputs
- Stereo RCA Audio Inputs
- PC Audio Input
- Low Power Consumption
- ♦ Super Fast 5ms Response Time
- Full OSD Control of all Monitor Functions
- 16:9 Aspect Ratio
- ♦ Vesa Mounting (100 x 100)

#### **INCLUDED / ACCESSORIES**

- 1. 6' HDMI Cable
- 1. 6'VGA Cable
- 1. 12 Volts DC Power Supply/Power Cord
- 1. User Manual

#### **REAR PANEL CONNECTIONS**



# Morthern\*

## **Monitor Dimensions:**

### LED23HDMI