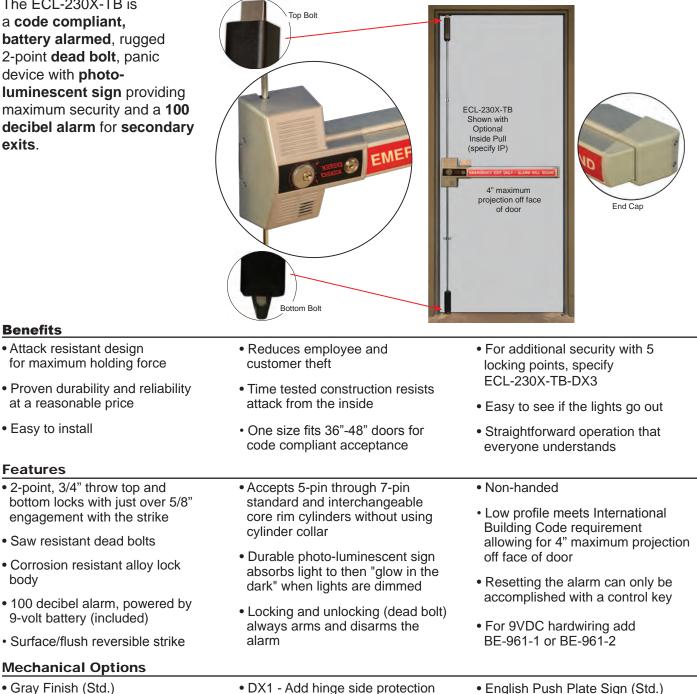

## EXIT CONTROL LOCKS ECL-230X-TB (Top and Bottom Bolt) Exit Control Hardware (Double Door Application)

The ECL-230X-TB is a code compliant. battery alarmed, rugged 2-point dead bolt, panic device with photoluminescent sign providing maximum security and a 100 decibel alarm for secondary exits.

· Easy to install

**Features** 

body

- 84" Fits 6'8" to 7' door
- 96" Fits 7' to 8' door
- 120" Fits 8' to 10' door
- 30 Fits 30" wide door

- DX1 Add hinge side protection with one hinge bolt for 3 locking points (3/4" frame engagement)
- DX2 Add hinge side protection with two hinge side bolts for 4 locking points (3/4" frame engagement)
- DX3 For maximum hinge side protection add three hinge side bolts for 5 locking points (3/4" frame engagement)