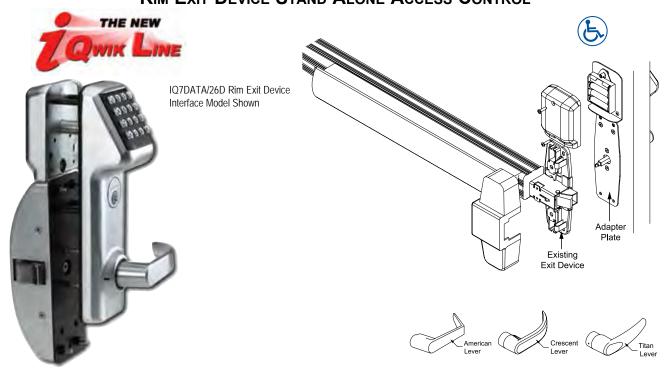

## I-QWIK SERIES ELECTRONIC ACCESS CONTROL RIM EXIT DEVICE STAND ALONE ACCESS CONTROL

| MARKS #       |                | LOCKSET                                                                                                                                                             | FINISH                                                                         |                                |
|---------------|----------------|---------------------------------------------------------------------------------------------------------------------------------------------------------------------|--------------------------------------------------------------------------------|--------------------------------|
| For Finish 19 | For Finish 26D | ТҮРЕ                                                                                                                                                                | GROUPS                                                                         |                                |
| IQ7LITE       | IQ7L/26D       | Rim Exit Device Interface<br>Adapter plates operate most manufacturers Rim Exit Devices<br>Adapter plates for Mounting Exit Devices are sold separately, see below. | 19:<br>Black Powder Coat<br>with 26D Satin<br>Chrome Plated<br>American Levers | 26D:<br>Satin Chrome<br>Plated |

## ADAPTER PLATES

Rim exit device interface with a choice of adapter plates to fit most rim exit devices (available separately) are listed below:

| DESCRIPTION                                                                        | PART # |
|------------------------------------------------------------------------------------|--------|
| M9900 - Von Duprin 99 Rim Adapter Plate/Detex Advantex 10 Series Rim Adapter Plate | E7071  |
| Precision 1100 Rim Adapter Plate                                                   | E7072  |
| Yale 7100 Rim Adapter Plate/Corbin ED5200 Rim Adapter Plate                        | E7073  |
| Dorma 9300 Rim Adapter Plate                                                       | E7074  |
| Sargent 8800 Rim Adapter Plate/Arrow 3800 Rim Adapter Plate                        | E7075  |
| Precision 21 Rim Adapter Plate/Precision 2100 Rim Adapter Plate**                  | E7076  |
| Von Duprin 88 - Special Order, Consult Factory                                     | E7077  |
| Monarch 18R Exit Device Adapter Plate                                              | E7078  |