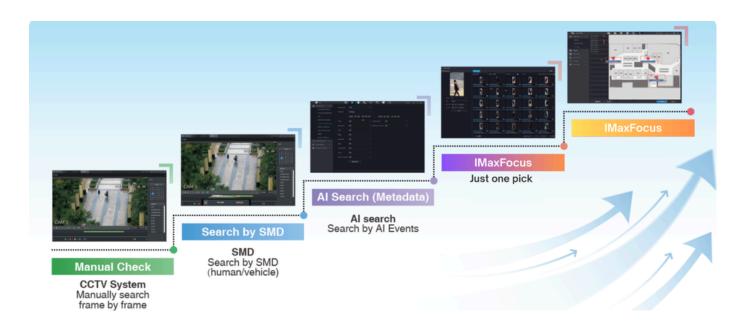

# WHY CHOOSE IMAXFOCUS?

Quick Search
SAVE UP TO 99% OF SEARCH TIME

Easy Operation

1 PICK EXTRACTS VIDEOS

High Accuracy
BASED ON AI FUSION ALGORITHM

- IMPROVED ACCURACY
- FASTER SEARCH SPEEDS
- **ENHANCED COMPATIBILITY**
- GREATER CONVENIENCE

# EASY OPERATION JUST ONE CLICK!