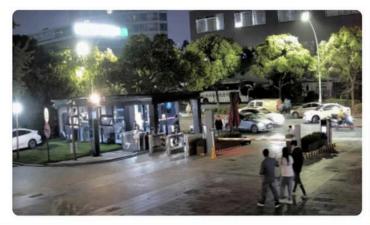

using facial recognition, significantly enhancing overall safety and security.



**Enable Face Recognition** 

Users don't need to configure it.











**STATISTICS** 

It can provide users with statistics on face

to do data analysis.











Show detected human targets or faces





Pick human face

#### VALUE

### **ALARMS**

#### With NVR, it can filter block-list face for early warning

Enabled by default.

**SEARCH** With NVR, it can help

users search target based on face attribute.

and identify VIP.





**FACE ATTRIBUTE** 

### **APPLICATION**







**FACTORY ENTRANCE** 

#### CAPACITY

Detection accuracy rate: up to 98%

Face detection capability: 32 faces/frame

Push image speed: 6-8 faces/second

### MULTI-INTELLIGENT FUNCTIONS: H = A T M A >

#### **ORIGINAL MAP**



#### **HEAT MAP**



#### VALUE

#### **ACCURATE TARGET DETECTION**

Accurately detect the location and strand time of personnel and provide basic data



#### **BUSINESS ANALYSIS**

Export accurate data reports for business



#### **RISK MANAGEMENT**

Focus on high population density area and give

#### **APPLICATION**





**OUTDOOR SPACE** 

# EASILY TRACKABLE



Users can upload maps and move cameras to its locations



When using iMaxFocus, a trajectory map of the target can be generated on the map

## MULTI-INTELLIGENT FUNCTIONS: 5 M A R T O B J E C T DETECTION

Smart Object Detection uses deep learning algorithm to focus on detection of objects such as boxes and bags. It effectively filters out interference caused by light, animals and other irrelevant objects. It also provides c