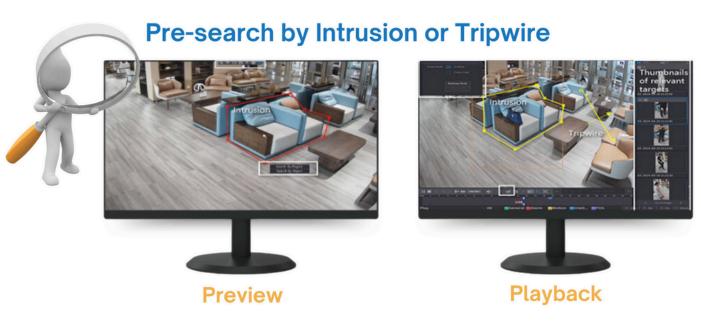

### QUICKLY AND ACCURATELY LOCATE TARGETO

IMaxFocus offers advanced pre-search capabilities through intrusion detection and tripwire functionality. This feature allows users to swiftly pinpoint any targets that have entered the designated area. By clicking on the thumbnails, users can quickly lock onto the target and activate IMaxFocus.