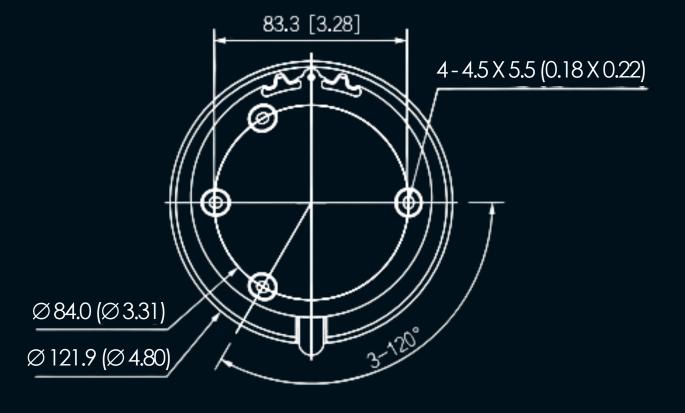

# INCLUSIONS SPECIFICATIONS

DIMENSIONS (MM (INCH))

# **8MP IPC TURRET 2.8MM FIXED SECURITY CAMERA**