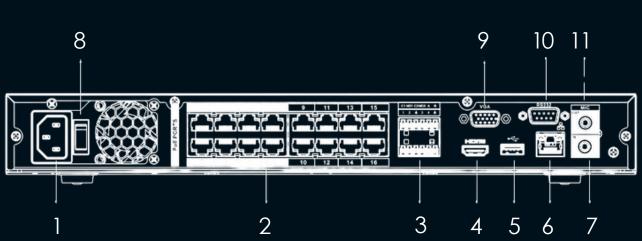

- 1 POWER INPUT
- 3 ALARM IN/OUT
- 5 USB PORT
- 7 MIC IN, RCA CONNECTOR
- 9 VGA PORT
- 11 MIC OUT, RCA CONNECTOR

- 2 POE PORTS
- 4 HDMI PORT
- 6 NETWORK PORT
- 8 POWER SWITCH
- 10 R2-232 PORT