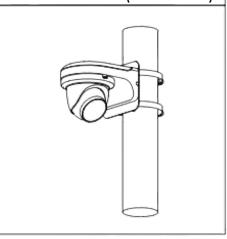

TIVE DECODING CAPABILITY.
- MAX. 384 MBPS INCOMING/RECORDING/OUTGOING BANDWIDTH.
- AI BY RECORDER: 2-CHANNEL FACE DETECTION AND RECOGNITION, 4-CHANNEL PERIMETER PROTECTION, AND 8 CHANNEL SMD PLUS.
- AI BY CAMERA: FACE DETECTION AND RECOGNITION,
  PERIMETER PROTECTION, SMD PLUS, METADATA, ANPR, AND
  PEOPLE COUNTING.
- SECURITY BASELINE 2.3.



- 1 POWER INPUT
- 3 ALARM IN/OUT
- 5 USB PORT
- 7 MIC IN, RCA CONNECTOR
- 9 VGA PORT
- 11 MIC OUT, RCA CONNECTOR

- 2 POE PORTS
- 4 HDMI PORT
- 6 NETWORK PORT
- 8 POWER SWITCH
- 10 R2-232 PORT



### **FUNCTIONS:**



- PERIMETER PROTECTION
- FACE DETECTION
- FACE RECOGNITION
- HEAT MAP BY CAMERA
- ANPR BY CAMERA
- SMD PLUS



\*THIS QR CODE WILL REDIRECT YOU TO THE PRODUCT SPECIFICATIONS PAGE OF THE ITEM LISTED ABOVE.



#### POLE MOUNT (VERTICAL)



#### **FUNCTIONS:**



FACE DETECTION

- SMART SOUND DETECTION
- PERIMETER PROTECTION
- PEOPLE COUNTING
- PROTECTION (IP67, WIDE VOLTAGE)
- VIDEO METADATA



**SKU:** HNC5I382TM-IRASE-28-S3



# **8MP IPC TURRET 2.8MM FIXED SECURITY CAMERA**

#### **SECURITY CAMERA FEATURES:**

- 8MP 1/1.8" CMOS IMAGE SENSOR, LOW LUMINANCE, AND HIGH DEFINITION IMAGE.
- OUTPUTS MAX. 8 MP (3840×2160) @25/30FPS
- BUILT-IN IR LED, AND THE MAX. ILLUMINATION DISTANCE IS 50 M.
- ROI, SVC, SMART H.264+/H.265+, AI H.264/H.265, ENCODING AFTER FILTER, FLEXIBLE CODING, APPLICABLE TO VARIOUS BANDWIDTH AND STORAGE ENVIRONMENTS.
- ROTATION MODE, WDR, 3D NR, HLC, BLC, DIGITAL WATERMARKING, APPLICABLE TO VARIOUS MONITORING SCENES.
- WITH DEEP LEARNING ALGORITHM, IT SUPPORTS: VIDEO METADATA, SMART SOUND DETECTION, IVS, FA