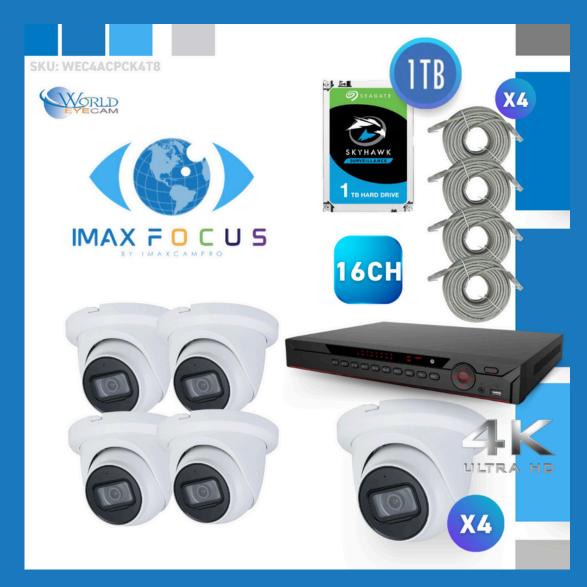

# What's Included

(1) SEAGATE SKYHAWK 1TB SURVEILLANCE HARD DRIVE

16 CHANNEL 12MP+ 2X SATA PORT NVR

IMAXFOCUS 8MP FIXED TURRET NETWORK SECURITY CAMERA

### 16 CHANNEL 12MP, 2X SATA PORTS NVR & (4) 8MP IPC TURRET 2.8MM FIXED SECURITY CAMERA KIT

**SKU:** WEC4ACPCK4T8

\*THIS QR CODE WILL REDIRECT YOU TO THE PRODUCT PAGE OF THE ITEM LISTED ABOVE.