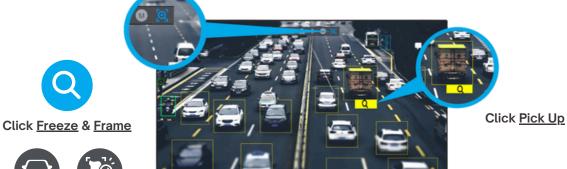

### QUICKLY AND ACCURATELY LOCATE TARGETO

IMaxFocus offers advanced pre-search capabilities through intrusion detection and tripwire functionality. This feature allows users to swiftly pinpoint any targets that have entered the designated area. By clicking on the thumbnails, users can quickly lock onto the target and activate IMaxFocus.

Before utilizing IMaxFocus, identifying the target's exact location can be crucial. However, in certain situations, users may lack specific details about when and where the target appeared, only having some known characteristics. To tackle this issue, IMaxFocus now incorporates attribute-based pre-search functionality. This allows users to filter targets based on available attributes, enabling them to efficiently search for matches that align with the known information.