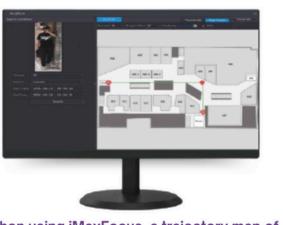

# EASILY TRACKABLE

Users can upload maps and move cameras to its locations

When using iMaxFocus, a trajectory map of the target can be generated on the map