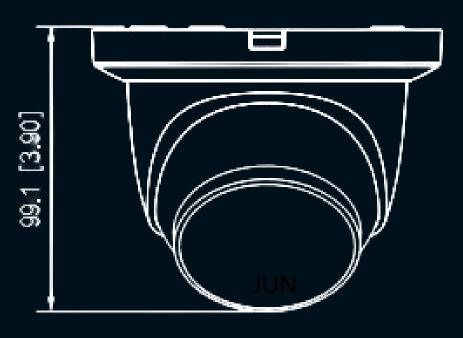

# INCLUSIONS SPECIFICATIONS

DIMENSIONS (MM (INCH))

# **8MP IPC TURRET 2.8MM FIXED SECURITY CAMERA**