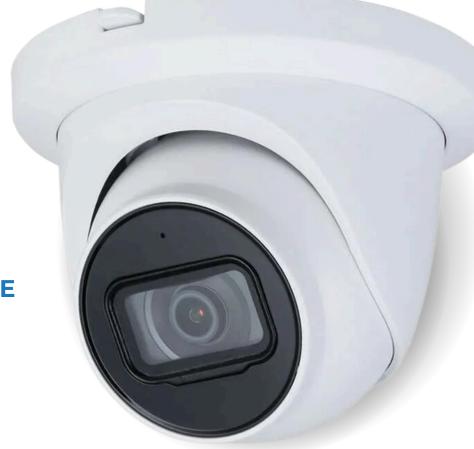

# **8MP IPC TURRET 2.8MM FIXED SECURITY CAMERA**

#### **SECURITY CAMERA FEATURES:**

- 8MP 1/1.8" CMOS IMAGE SENSOR, LOW LUMINANCE, AND HIGH DEFINITION IMAGE.
- OUTPUTS MAX. 8 MP (3840×2160) @25/30FPS
- BUILT-IN IR LED, AND THE MAX. ILLUMINATION DISTANCE IS 50 M.
- ROI, SVC, SMART H.264+/H.265+, AI H.264/H.265, ENCODING AFTER FILTER, FLEXIBLE CODING, APPLICABLE TO VARIOUS BANDWIDTH AND STORAGE ENVIRONMENTS.
- ROTATION MODE, WDR, 3D NR, HLC, BLC, DIGITAL WATERMARKING, APPLICABLE TO VARIOUS MONITORING SCENES.
- WITH DEEP LEARNING ALGORITHM, IT SUPPORTS: VIDEO METADATA, SMART SOUND DETECTION, IVS, FACE DETECTION, SMART OBJECT DETECTION, AND PEOPLE COUNTING, ETC.
- ALARM: 1 IN, 1 OUT; AUDIO: 1 IN, 1 OUT; SUPPORTS MAX. 512 GB MICRO SD CARD, BUILT-IN MIC.
- 12 VDC/POE POWER SUPPLY; EPOE.
- IP67 PROTECTION.
- SMD 3.0.