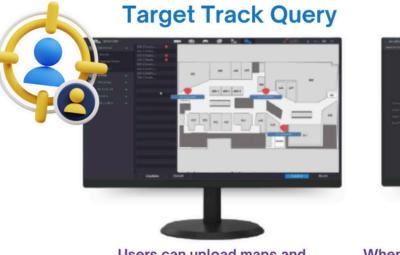

# EASILY TRACKABLE

Users can upload maps and move cameras to its locations

When using iMaxFocus, a trajectory map of the target can be generated on the map

### • LOCATE THE ROBBER

In a narrow passageway with limited foot traffic, ensuring safety can be challenging. Quick monitoring and awareness of potential dangers are essential. The Pre-search by Attributes feature helps identify targets swiftly, and the Target Track Query allows us to locate them quickly, preventing further harm or loss.