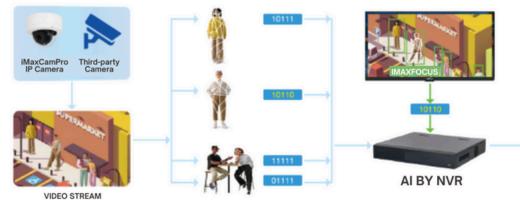

#### Easily Trackable

iMaxFocus supports searching for the movement trajectories of targets on the map and allows batch management of search

iMaxFocus by NVR supports AI, is compatible with both third-party and iMaxCamPro cameras, and lowers thresholds and costs. It connects with external platforms through CGI/SDK, providing enhanced flexibility.

### iMaxFocus by NVR

IMaxFocus is compatible with AI through NVR, allowing integration with third-party cameras as well as iMaxCamPro standard cameras. This capability not only simplifies usage but also helps to minimize installation costs.