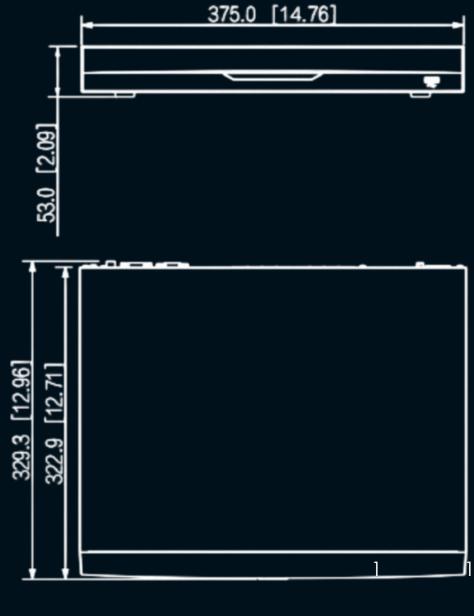

# INCLUSIONS SPECIFICATIONS

DIMENSIONS (MM (INCH))

### 16 CHANNEL 12MP 2X SATA PORTS NVR