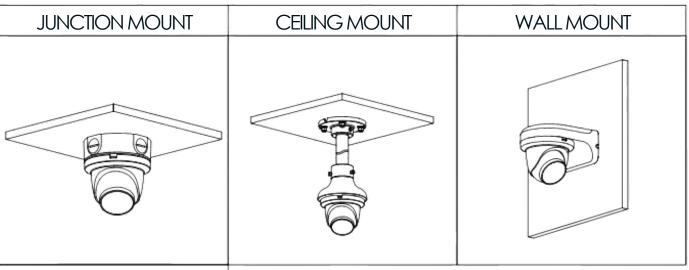

.
- 32-CHANNEL 1080P SELF-ADAPTIVE DECODING CAPABILITY.
- MAX. 384 MBPS INCOMING/RECORDING/OUTGOING BANDWIDTH.
- AI BY RECORDER: 2-CHANNEL FACE DETECTION AND RECOGNITION, 4-CHANNEL PERIMETER PROTECTION, AND 8 CHANNEL SMD PLUS.
- AI BY CAMERA: FACE DETECTION AND RECOGNITION,
  PERIMETER PROTECTION, SMD PLUS, METADATA, ANPR, AND
  PEOPLE COUNTING.
- SECURITY BASELINE 2.3.



- 1 POWER INPUT
- 3 ALARM IN/OUT
- 5 USB PORT
- 7 MIC IN, RCA CONNECTOR
- 9 VGA PORT
- 11 MIC OUT, RCA CONNECTOR

- 2 POE PORTS
- 4 HDMI PORT
- 6 NETWORK PORT
- 8 POWER SWITCH
- 10 R2-232 PORT



### **FUNCTIONS:**



- PERIMETER PROTECTION
- FACE DETECTION
- FACE RECOGNITION
- HEAT MAP BY CAMERA
- ANPR BY CAMERA
- SMD PLUS



\*THIS QR CODE WILL REDIRECT YOU TO THE PRODUCT SPECIFICATIONS PAGE OF THE ITEM LISTED ABOVE.



#### POLE MOUNT (VERTICAL)



#### **FUNCTIONS:**



FACE DETECTION

- SMART SOUND DETECTION
- PERIMETER PROTECTION
- PEOPLE COUNTING
- PROTECTION (IP67, WIDE VOLTAGE)
- VIDEO METADATA



**SKU:** HNC5I382TM-IRASE-28-S3



# **8MP IPC TURRET 2.8MM FIXED SECURITY CAMERA**

#### **SECURITY CAMERA FEATURES:**

- 8MP 1/1.8" CMOS IMAGE SENSOR, LOW LUMINANCE, AND HIGH DEFINITION IMAGE.
- OUTPUTS MAX. 8 MP (3840×2160) @25/30FPS
- BUILT-IN IR LED, AND THE MAX. ILLUMINATION DISTANCE IS 50 M.
- ROI, SVC, SMART H.264+/H.265+, AI H.264/H.265, ENCODING AFTER FILTER, FLEXIBLE CODING, APPLICABLE TO VARIOUS BANDWIDTH AND STORAGE ENVIRONMENTS.
- ROTATION MODE, WDR, 3D NR, HLC, BLC, DIGITAL WATERMARKING, APPLICABLE TO VARIOUS MONITORING SCENES.
- WITH DEEP LEARNING ALGORITHM, IT SUPPORTS: VIDEO METADATA,