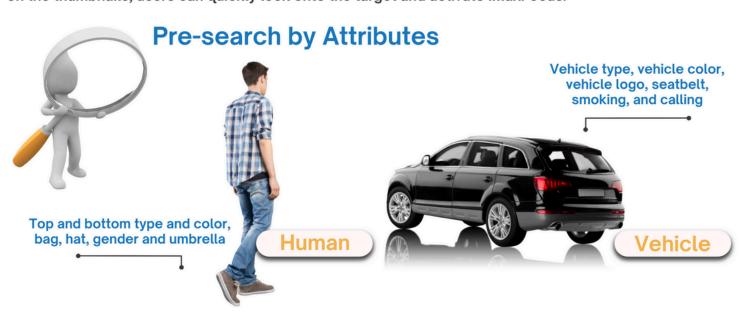

Before utilizing IMaxFocus, identifying the target's exact location can be crucial. However, in certain situations, users may lack specific details about when and where the target appeared, only having some known characteristics. To tackle this issue, IMaxFocus now incorporates attribute-based pre-search functionality. This allows users to filter targets based on available attributes, enabling them to efficiently search for matches that align with the known information.