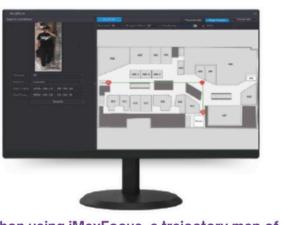

#### Easily Trackable

iMaxFocus supports searching for the movement trajectories of targets on the map and allows batch management of search

iMaxFocus by NVR supports AI, is compatible with both third-party and iMaxCamPro cameras, and lowers thresholds and costs. It connects with external platforms through CGI/SDK, providing enhanced flexibility.