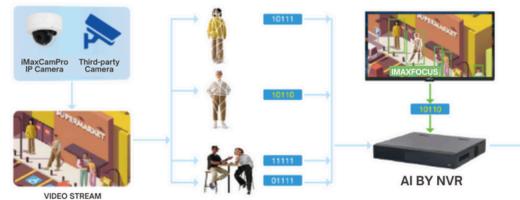

### iMaxFocus by NVR

IMaxFocus is compatible with AI through NVR, allowing integration with third-party cameras as well as iMaxCamPro standard cameras. This capability not only simplifies usage but also helps to minimize installation costs.