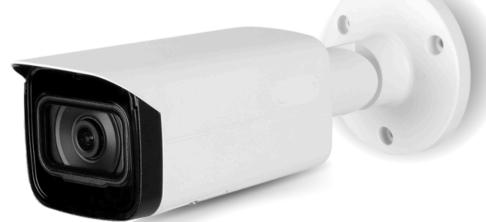

## **8MP IPC BULLET 2.8MM FIXED SECURITY CAMERA**

#### **SECURITY CAMERA FEATURES:**

- 8MP 1/1.8" CMOS IMAGE SENSOR, LOW LUMINANCE, AND HIGH DEFINITION IMAGE.
- OUTPUTS MAX. 8 MP (3840×2160) @25/30FPS
- BUILT-IN IR LED, AND THE MAX. ILLUMINATION DISTANCE IS 50 M.
- ROI, SVC, SMART H.264+/H.265+, AI H.264/H.265, ENCODING AFTER FILTER, FLEXIBLE CODING, APPLICABLE TO VARIOUS BANDWIDTH AND STORAGE ENVIRONMENTS.
- ROTATION MODE, WDR, 3D NR, HLC, BLC, DIGITAL WATERMARKING, APPLICABLE TO VARIOUS MONITORING SCENES.
- WITH DEEP LEARNING ALGORITHM, IT SUPPORTS: VIDEO METADATA, SMART SOUND DETECTION, IVS, FACE DETECTION. SMART OBJECT DETECTION, AND PEOPLE COUNTING, ETC.
- ALARM: 1 IN, 1 OUT; AUDIO: 1 IN, 1 OUT; SUPPORTS MAX. 512 GB MICRO SD CARD, BUILT-IN MIC.
- 12 VDC/POE POWER SUPPLY; EPOE.
- IP67 AND IK10 PROTECTION.
- SMD 3.0.