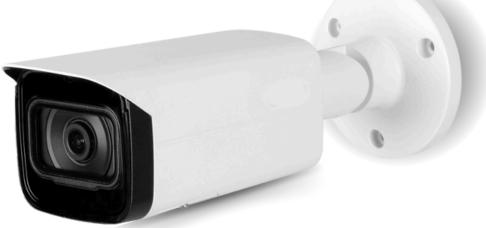

## **8MP IPC BULLET 2.8MM FIXED SECURITY CAMERA**

#### **SECURITY CAMERA FEATURES:**

- 8MP 1/1.8" CMOS IMAGE SENSOR, LOW LUMINANCE, AND HIGH DEFINITION IMAGE.
- OUTPUTS MAX. 8 MP (3840×2160) @25/30FPS
- BUILT-IN IR LED, AND THE MAX. ILLUMINATION DISTANCE IS 50 M.
- ROI, SVC, SMART H.264+/H.265+, AI H.264/H.265, ENCODING AFTER FILTER, FLEXIBLE CODING, APPLICABLE TO VARIOUS BANDWIDTH AND STORAGE ENVIRONMENTS.
- ROTATION MODE, WDR, 3D NR, HLC, BLC, DIGITAL WATERMARKING, APPLICABLE TO VARIOUS MONITORING SCENES.
- WITH DEEP LEARNING ALGORITHM, IT SUPPORTS: VIDEO METADATA, SMART SOUND DETECTION, IVS, FACE DETECTION. SMART OBJECT DETECTION, AND PEOPLE COUNTING, ETC.
- ALARM: 1 IN, 1 OUT; AUDIO: 1 IN, 1 OUT; SUPPORTS MAX. 512 GB MICRO SD CARD, BUILT-IN MIC.
- 12 VDC/POE POWER SUPPLY; EPOE.
- IP67 AND IK10 PROTECTION.
- SMD 3.0.