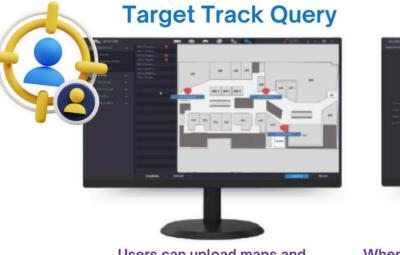

## EASILY TRACKABLE

Users can upload maps and move cameras to its locations

When using iMaxFocus, a trajectory map of the target can be generated on the map

### • LOCATE THE ROBBER

In a narrow passageway with limited foot traffic, ensuring safety can be challenging. Quick monitoring and awareness of potential dangers are essential. The Pre-search by Attributes feature helps identify targets swiftly, and the Target Track Query allows us to locate them quickly, preventing further harm or loss.