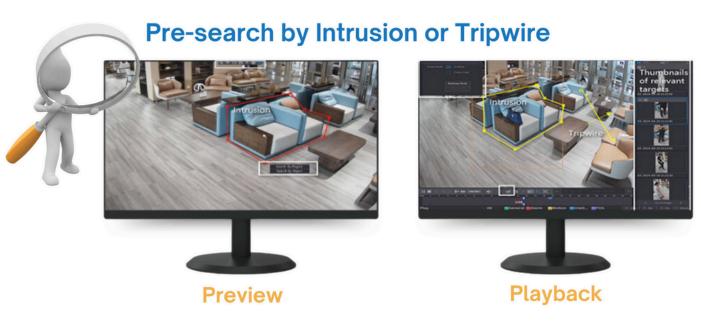

## QUICKLY AND ACCURATELY LOCATE TARGETO

IMaxFocus offers advanced pre-search capabilities through intrusion detection and tripwire functionality. This feature allows users to swiftly pinpoint any targets that have entered the designated area. By clicking on the thumbnails, users can quickly lock onto the target and activate IMaxFocus.

### LOSS OF PROPERTY

Ensuring property safety is crucial in everyday life. When loss occurs, it's essential to swiftly assess the situation, determine the extent of the damage, and work to recover the missing items. The Intrusion Pre-search feature can assist in promptly locating video footage related to the lost property.

### • LOCATE THE ROBBER

In a narrow passageway with limited foot traffic, ensuring safety can be challenging. Quick monitoring and awareness of potential dangers are essential. The Pre-search by Attributes feature helps identify targets swiftly, and the Target Track Query allows us to locate them quickly, preventing further harm or loss.