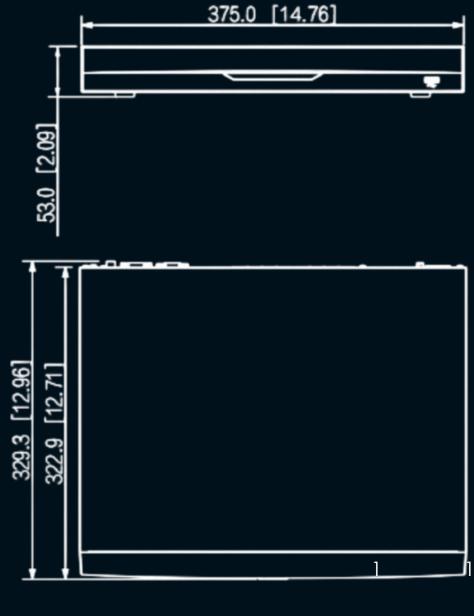

alarms.

#### VALUE



#### ACCURATE TARGET DETECTION

Accurately detect the location and strand time of personnel and provide basic data



#### **BUSINESS ANALYSIS**

Export accurate data reports for business



#### **RISK MANAGEMENT**

Focus on high population density area and give

#### **APPLICATION**



STATION PLATFORM

#### CAPACITY

ACCURACY RATE **UPTO 90%** 

TARGET CAPTURING

UP TO 4 KINDS OBJECT TYPE

UP TO 8 RULES AREA RULES

UP TO 100 OBJECTS/SEC

## B = T T = RCOMPATIBILITY

### iMaxFocus by NVR

IMaxFocus is compatible with AI through NVR, allowing integration with third-party cameras as well as iMaxCamPro standard cameras. This capability not only simplifies usage but also helps to minimize installation costs.







# INCLUSIONS SPECIFICATIONS

DIMENSIONS (MM (INCH))





## 16 CHANNEL 12MP 2X SATA PORTS NVR

### **NETWORK VIDEO RECORDER FEATURES:**

- SMART H.265+/H.265/SMART H.264+/H.264/MJPEG DECODING FORMAT.
- 32-CHANNEL 1080P SELF-ADAPTIVE DECODING CAPABILITY.
- MAX. 384 MBPS INCOMING/RECORDING/OUTGOING BANDWIDTH.
- AI BY RECORDER: 2-CHANNEL FACE DETECTION AND RECOGNITION, 4-CHANNEL PERIMETER PROTECTION, AND 8 CHANNEL SMD PLUS.
- AI BY CAMERA: FACE DETECTION AND RECOGNITION,
  PERIMETER PROTECTION, SMD PLUS, METADATA, ANPR, AND
  PEOPLE COUNTING.
- SECURITY BASELINE 2.3.



- 1 POWER INPUT
- 3 ALARM IN/OUT
- 5 USB PORT
- 7 MIC IN, RCA CONNECTOR
- 9 VGA PORT
- 11 MIC OUT, RCA CONNECTOR

- 2 POE PORTS
- 4 HDMI PORT
- 6 NETWORK PORT
- 8 POWER SWITCH
- 10 R2-232 PORT



### **FUNCTIONS:**



- PERIMETER PROTECTION
- FACE DETECTION
- FACE RECOGNITION
-