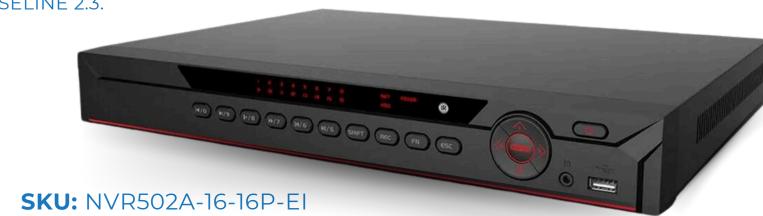

## 16 CHANNEL 12MP 2X SATA PORTS NVR

### **NETWORK VIDEO RECORDER FEATURES:**

- SMART H.265+/H.265/SMART H.264+/H.264/MJPEG DECODING FORMAT.
- 32-CHANNEL 1080P SELF-ADAPTIVE DECODING CAPABILITY.
- MAX. 384 MBPS INCOMING/RECORDING/OUTGOING BANDWIDTH.
- AI BY RECORDER: 2-CHANNEL FACE DETECTION AND RECOGNITION, 4-CHANNEL PERIMETER PROTECTION, AND 8 CHANNEL SMD PLUS.
- AI BY CAMERA: FACE DETECTION AND RECOGNITION,
  PERIMETER PROTECTION, SMD PLUS, METADATA, ANPR, AND
  PEOPLE COUNTING.
- SECURITY BASELINE 2.3.