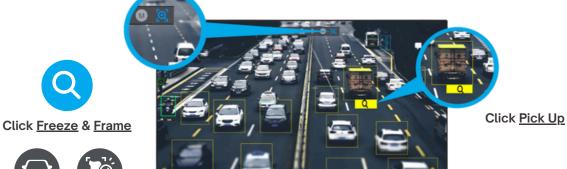

## QUICKLY AND ACCURATELY LOCATE TARGETO

IMaxFocus offers advanced pre-search capabilities through intrusion detection and tripwire functionality. This feature allows users to swiftly pinpoint any targets that have entered the designated area. By clicking on the thumbnails, users can quickly lock onto the target and activate IMaxFocus.

Before utilizing IMaxFocus, identifying the target's exact location can be crucial. However, in certain situations, users may lack specific details about when and where the target appeared, only having some known characteristics. To tackle this issue, IMaxFocus now incorporates attribute-based pre-search functionality. This allows users to filter targets based on available attributes, enabling them to efficiently search for matches that align with the known information.