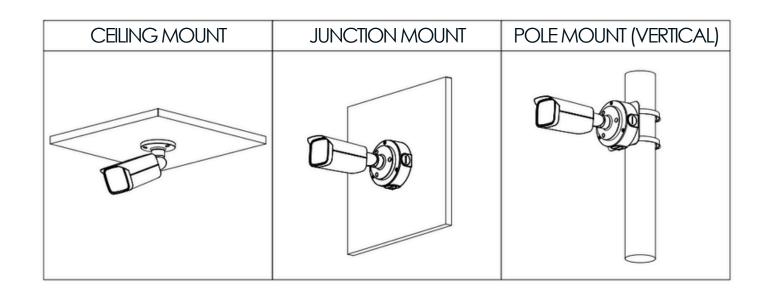

# INCLUSIONS SPECIFICATIONS

DIMENSIONS (MM (INCH))

# INCLUSIONS **SPECIFICATIONS**

DIMENSIONS (MM (INCH))

28202 Cabot Rd. #300 Laguna Niguel, California, United States. 92677

Phone: 1-888-211-2288 - FAX: 949-503-0177 Local Phone: 949-305-6550