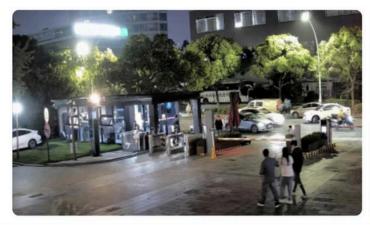

### • LOCATE THE ROBBER

In a narrow passageway with limited foot traffic, ensuring safety can be challenging. Quick monitoring and awareness of potential dangers are essential. The Pre-search by Attributes feature helps identify targets swiftly, and the Target Track Query allows us to locate them quickly, preventing further harm or loss.