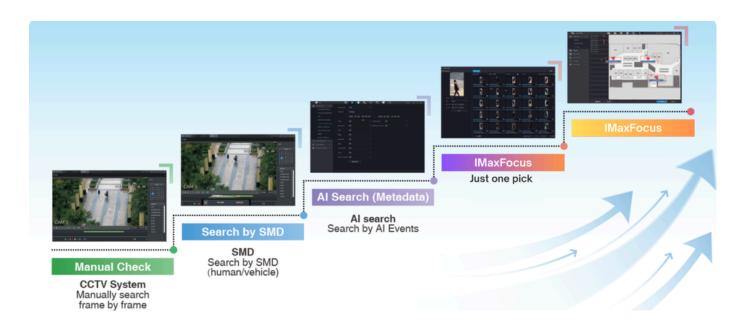

# **WHY CHOOSE IMAXFOCUS?**

**Quick Search** SAVE UP TO 99% OF SEARCH TIME

**Easy Operation** 1 PICK EXTRACTS VIDEOS

**High Accuracy BASED ON AI FUSION ALGORITHM** 

- IMPROVED ACCURACY
- **FASTER SEARCH SPEEDS**
- **ENHANCED COMPATIBILITY**
- **GREATER CONVENIENCE**

## DEVELOPMENT HISTORY