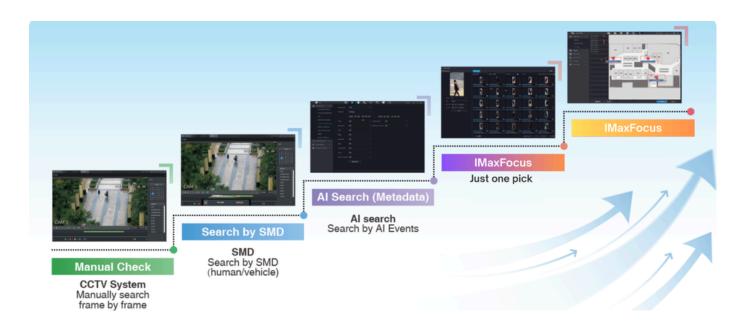

# WHY CHOOSE IMAXFOCUS?

Quick Search
SAVE UP TO 99% OF SEARCH TIME

Easy Operation

1 PICK EXTRACTS VIDEOS

High Accuracy
BASED ON ALFUSION ALGORITHM

- IMPROVED ACCURACY
- FASTER SEARCH SPEEDS
- **ENHANCED COMPATIBILITY**
- GREATER CONVENIENCE

### DEVELOPMENT HISTORY