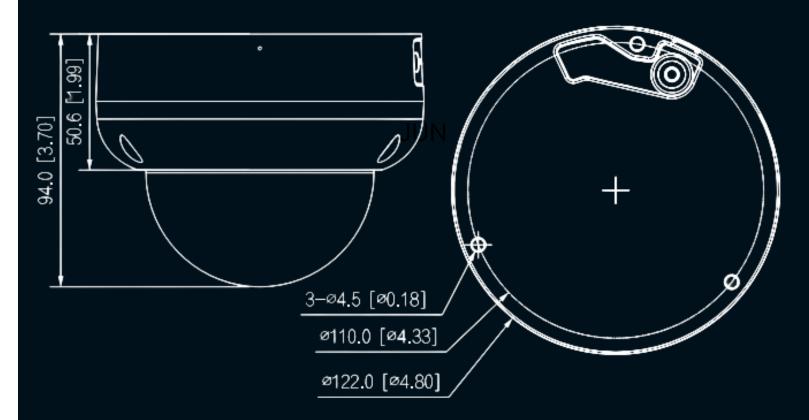

# INCLUSIONS SPECIFICATIONS

DIMENSIONS (MM (INCH))

28202 Cabot Rd. #300 Laguna Niguel, California, United States. 92677

Phone: 1-888-211-2288 - FAX: 949-503-0177 Local Phone: 949-305-6550