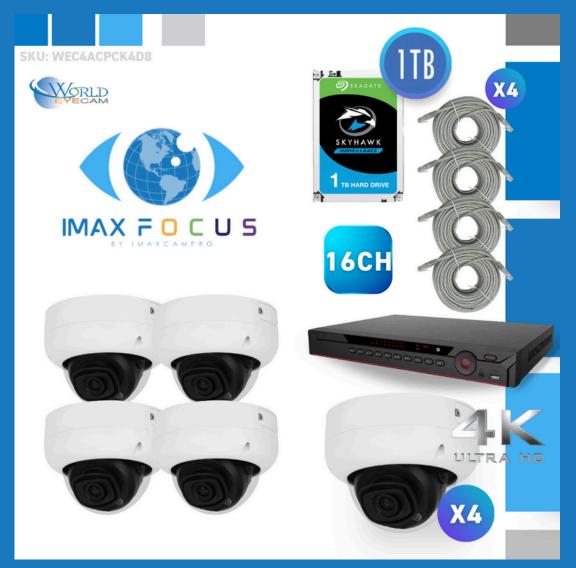

# What's Included

(1) SEAGATE SKYHAWK 1TB SURVEILLANCE HARD DRIVE

2 X SATA PORT NVR

IMAXFOCUS 8MP FIXED OME NETWORK

### 16 CHANNEL 12MP, 2X SATA PORTS NVR & (4) 8MP IPC DOME 2.8MM FIXED SECURITY CAMERA KIT

**SKU:** WEC4ACPCK4D8

\*THIS QR CODE WILL REDIRECT YOU TO THE PRODUCT PAGE OF THE ITEM LISTED ABOVE.