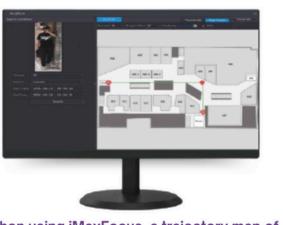

### • LOCATE THE ROBBER

In a narrow passageway with limited foot traffic, ensuring safety can be challenging. Quick monitoring and awareness of potential dangers are essential. The Pre-search by Attributes feature helps identify targets swiftly, and the Target Track Query allows us to locate them quickly, preventing further harm or loss.