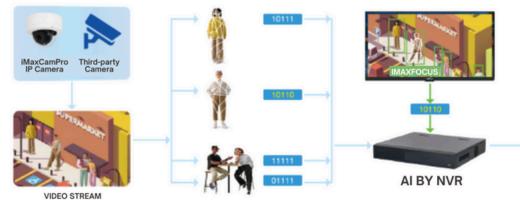

#### Easily Trackable

iMaxFocus supports searching for the movement trajectories of targets on the map and allows batch management of search

iMaxFocus by NVR supports AI, is compatible with both third-party and iMaxCamPro cameras, and lowers thresholds and costs. It connects with external platforms through CGI/SDK, providing enhanced flexibility.

#### Rich Search Types

**Better Compatibility** 

iMaxFocus supports several types of search targets, including not only humans and vehicles, but also human faces and animals.

### iMaxFocus by NVR

IMaxFocus is compatible with AI through NVR, allowing integration with third-party cameras as well as iMaxCamPro standard cameras. This capability not only simplifies usage but also helps to minimize installation costs.