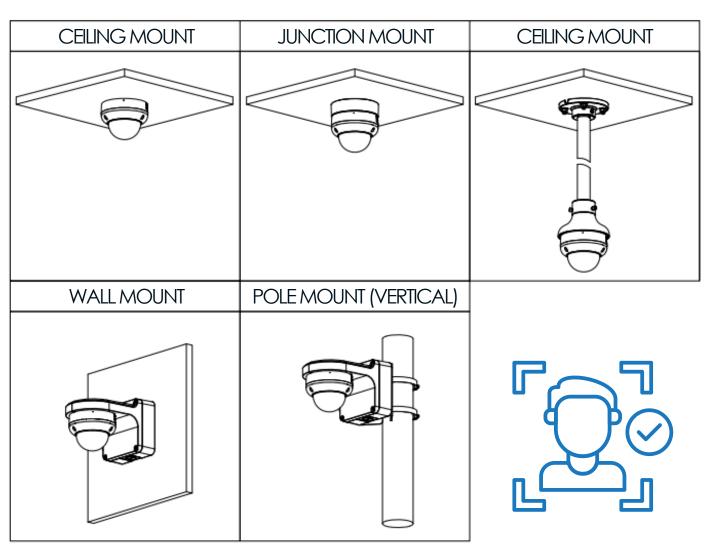

.
- 32-CHANNEL 1080P SELF-ADAPTIVE DECODING CAPABILITY.
- MAX. 384 MBPS INCOMING/RECORDING/OUTGOING BANDWIDTH.
- AI BY RECORDER: 2-CHANNEL FACE DETECTION AND RECOGNITION, 4-CHANNEL PERIMETER PROTECTION, AND 8 CHANNEL SMD PLUS.
- AI BY CAMERA: FACE DETECTION AND RECOGNITION,
  PERIMETER PROTECTION, SMD PLUS, METADATA, ANPR, AND
  PEOPLE COUNTING.
- SECURITY BASELINE 2.3.



- 1 POWER INPUT
- 3 ALARM IN/OUT
- 5 USB PORT
- 7 MIC IN, RCA CONNECTOR
- 9 VGA PORT
- 11 MIC OUT, RCA CONNECTOR

- 2 POE PORTS
- 4 HDMI PORT
- 6 NETWORK PORT
- 8 POWER SWITCH
- 10 R2-232 PORT



### **FUNCTIONS:**



- PERIMETER PROTECTION
- FACE DETECTION
- FACE RECOGNITION
- HEAT MAP BY CAMERA
- ANPR BY CAMERA
- SMD PLUS



\*THIS QR CODE WILL REDIRECT YOU TO THE PRODUCT SPECIFICATIONS PAGE OF THE ITEM LISTED ABOVE.



#### **FUNCTIONS:**

**SKU:** HNC5I282R-IRASE-28-S3







PERIMETER PROTECTION

PEOPLE COUNTING

PROTECTION (IP67, IK10, WIDE VOLTAGE)

VIDEO METADATA



# 8MP IPC DOME 2.8MM FIXED SECURITY CAMERA

#### **SECURITY CAMERA FEATURES:**

- 8MP 1/1.8" CMOS IMAGE SENSOR, LOW LUMINANCE, AND HIGH DEFINITION IMAGE.
- OUTPUTS MAX. 8 MP (3840×2160) @25/30FPS
- BUILT-IN IR LED, AND THE MAX. ILLUMINATION DISTANCE IS 50 M.
- ROI, SVC, SMART H.264+/H.265+, AI H.264/H.265, ENCODING AFTER FILTER, FLEXIBLE CODING, APPLICABLE TO VARIOUS BANDWIDTH AND STORAGE ENVIRONMENTS.
- ROTATION MODE, WDR, 3D NR, HLC, BLC, DIGITAL WATERMARKING, APPLICABLE TO VARIOUS MONITORING SCENES.
- WITH DEEP LEARNING ALGORITHM, IT SUPPORTS: VIDEO METADATA, SMART SOUND DETECTION, IVS, FACE DETECTION, SMART OBJECT DETECTION, AND PE