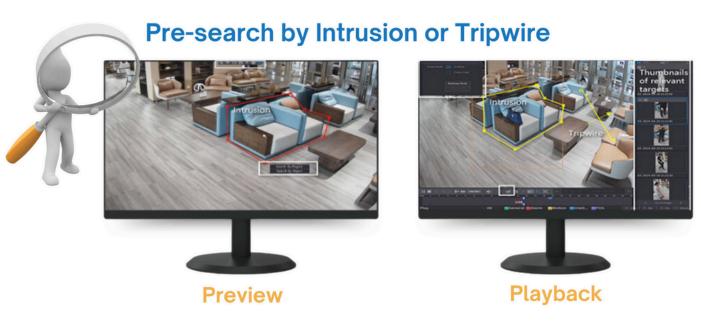

### QUICKLY AND ACCURATELY LOCATE TARGETO

IMaxFocus offers advanced pre-search capabilities through intrusion detection and tripwire functionality. This feature allows users to swiftly pinpoint any targets that have entered the designated area. By clicking on the thumbnails, users can quickly lock onto the target and activate IMaxFocus.

### LOSS OF PROPERTY

Ensuring property safety is crucial in everyday life. When loss occurs, it's essential to swiftly assess the situation, determine the extent of the damage, and work to recover the missing items. The Intrusion Pre-search feature can assist in promptly locating video footage related to the lost property.