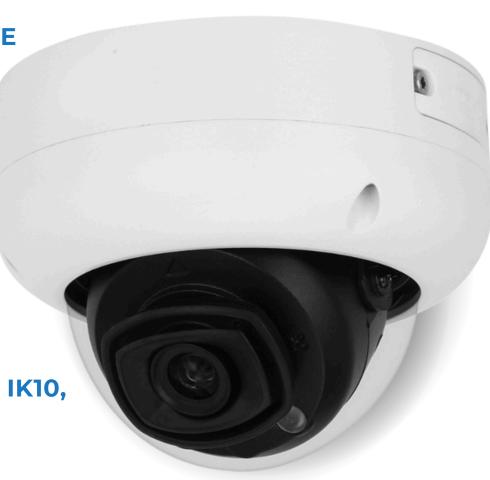

# 8MP IPC DOME 2.8MM FIXED SECURITY CAMERA

#### **SECURITY CAMERA FEATURES:**

- 8MP 1/1.8" CMOS IMAGE SENSOR, LOW LUMINANCE, AND HIGH DEFINITION IMAGE.
- OUTPUTS MAX. 8 MP (3840×2160) @25/30FPS
- BUILT-IN IR LED, AND THE MAX. ILLUMINATION DISTANCE IS 50 M.
- ROI, SVC, SMART H.264+/H.265+, AI H.264/H.265, ENCODING AFTER FILTER, FLEXIBLE CODING, APPLICABLE TO VARIOUS BANDWIDTH AND STORAGE ENVIRONMENTS.
- ROTATION MODE, WDR, 3D NR, HLC, BLC, DIGITAL WATERMARKING, APPLICABLE TO VARIOUS MONITORING SCENES.
- WITH DEEP LEARNING ALGORITHM, IT SUPPORTS: VIDEO METADATA, SMART SOUND DETECTION, IVS, FACE DETECTION, SMART OBJECT DETECTION, AND PEOPLE COUNTING, ETC.
- ALARM: 1 IN, 1 OUT; AUDIO: 1 IN, 1 OUT; SUPPORTS MAX. 512 GB MICRO SD CARD, BUILT-IN MIC.
- 12 VDC/POE POWER SUPPLY; EPOE.
- IP67 AND IK10 PROTECTION.
- SMD 3.0.