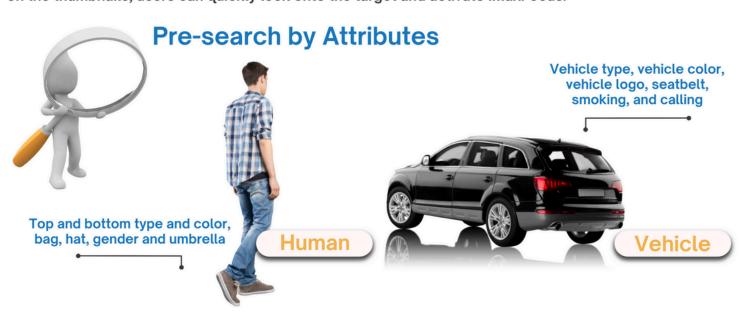

Before utilizing IMaxFocus, identifying the target's exact location can be crucial. However, in certain situations, users may lack specific details about when and where the target appeared, only having some known characteristics. To tackle this issue, IMaxFocus now incorporates attribute-based pre-search functionality. This allows users to filter targets based on available attributes, enabling them to efficiently search for matches that align with the known information.

### • LOCATE THE ROBBER

In a narrow passageway with limited foot traffic, ensuring safety can be challenging. Quick monitoring and awareness of potential dangers are essential. The Pre-search by Attributes feature helps identify targets swiftly, and the Target Track Query allows us to locate them quickly, preventing further harm or loss.