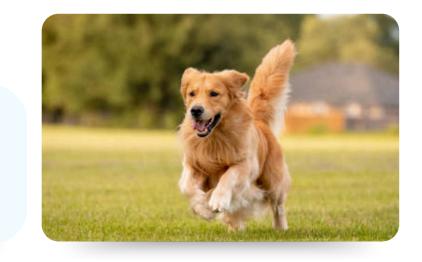

### **Newly Supports Animal Search**

IMaxFocus enables target searches for individuals, vehicles, and animals. With its accurate detection and tracking features, it serves as an excellent solution for improved security and surveillance, accommodating various applications effectively.