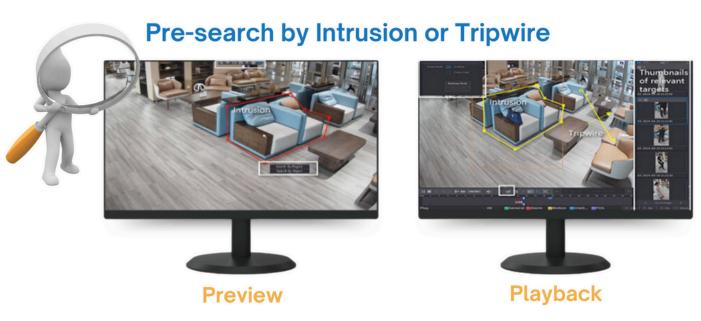

## QUICKLY AND ACCURATELY LOCATE TARGETO

IMaxFocus offers advanced pre-search capabilities through intrusion detection and tripwire functionality. This feature allows users to swiftly pinpoint any targets that have entered the designated area. By clicking on the thumbnails, users can quickly lock onto the target and activate IMaxFocus.