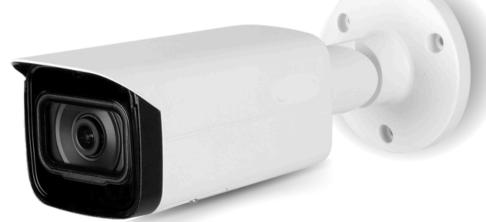

## **4MP IPC BULLET 2.8MM FIXED SECURITY CAMERA**

### **SECURITY CAMERA FEATURES:**

- 4-MP 1/1.8" CMOS IMAGE SENSOR, LOW LUMINANCE, AND HIGH DEFINITION IMAGE.
- OUTPUTS MAX. 4 MP (2688×1520) @25/30FPS
- BUILT-IN IR LED, AND THE MAX. ILLUMINATION DISTANCE IS 80 M.
- ROI, SVC, SMART H.264+/H.265+, AI H.264/H.265, ENCODING AFTER FILTER, FLEXIBLE CODING, APPLICABLE TO VARIOUS BANDWIDTH AND STORAGE ENVIRONMENTS.
- ROTATION MODE, WDR, 3D NR, HLC, BLC, DIGITAL WATERMARKING, APPLICABLE TO VARIOUS MONITORING SCENES.
- WITH DEEP LEARNING ALGORITHM, IT SUPPORTS: VIDEO METADATA, SMART SOUND DETECTION, IVS, FACE DETECTION. SMART OBJECT DETECTION, AND PEOPLE COUNTING, ETC.
- ALARM: 1 IN, 1 OUT; AUDIO: 1 IN, 1 OUT; SUPPORTS MAX. 512 GB MICRO SD CARD, BUILT-IN MIC.
- 12 VDC/POE POWER SUPPLY; EPOE.
- IP67 AND IK10 PROTECTION.
- SMD 3.0.