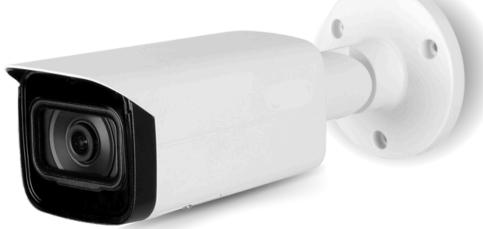

## **4MP IPC BULLET 2.8MM FIXED SECURITY CAMERA**

### **SECURITY CAMERA FEATURES:**

- 4-MP 1/1.8" CMOS IMAGE SENSOR, LOW LUMINANCE, AND HIGH DEFINITION IMAGE.
- OUTPUTS MAX. 4 MP (2688×1520) @25/30FPS
- BUILT-IN IR LED, AND THE MAX. ILLUMINATION DISTANCE IS 80 M.
- ROI, SVC, SMART H.264+/H.265+, AI H.264/H.265, ENCODING AFTER FILTER, FLEXIBLE CODING, APPLICABLE TO VARIOUS BANDWIDTH AND STORAGE ENVIRONMENTS.
- ROTATION MODE, WDR, 3D NR, HLC, BLC, DIGITAL WATERMARKING, APPLICABLE TO VARIOUS MONITORING SCENES.
- WITH DEEP LEARNING ALGORITHM, IT SUPPORTS: VIDEO METADATA, SMART SOUND DETECTION, IVS, FACE DETECTION. SMART OBJECT DETECTION, AND PEOPLE COUNTING, ETC.
- ALARM: 1 IN, 1 OUT; AUDIO: 1 IN, 1 OUT; SUPPORTS MAX. 512 GB MICRO SD CARD, BUILT-IN MIC.
- 12 VDC/POE POWER SUPPLY; EPOE.
- IP67 AND IK10 PROTECTION.
- SMD 3.0.