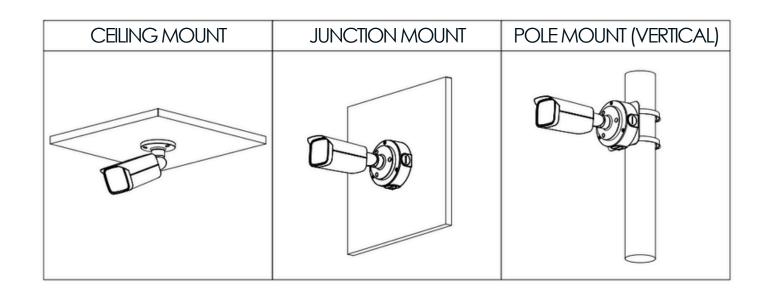

.
- 32-CHANNEL 1080P SELF-ADAPTIVE DECODING CAPABILITY.
- MAX. 384 MBPS INCOMING/RECORDING/OUTGOING BANDWIDTH.
- AI BY RECORDER: 2-CHANNEL FACE DETECTION AND RECOGNITION, 4-CHANNEL PERIMETER PROTECTION, AND 8 CHANNEL SMD PLUS.
- AI BY CAMERA: FACE DETECTION AND RECOGNITION,
  PERIMETER PROTECTION, SMD PLUS, METADATA, ANPR, AND
  PEOPLE COUNTING.
- SECURITY BASELINE 2.3.



- 1 POWER INPUT
- 3 ALARM IN/OUT
- 5 USB PORT
- 7 MIC IN, RCA CONNECTOR
- 9 VGA PORT
- 11 MIC OUT, RCA CONNECTOR

- 2 POE PORTS
- 4 HDMI PORT
- 6 NETWORK PORT
- 8 POWER SWITCH
- 10 R2-232 PORT



### **FUNCTIONS:**



- PERIMETER PROTECTION
- FACE DETECTION
- FACE RECOGNITION
- HEAT MAP BY CAMERA
- ANPR BY CAMERA
- SMD PLUS



\*THIS QR CODE WILL REDIRECT YOU TO THE PRODUCT SPECIFICATIONS PAGE OF THE ITEM LISTED ABOVE.



#### **FUNCTIONS:**









**PEOPLE COUNTING** 

PROTECTION (IP67, IK10, WIDE VOLTAGE)

**VIDEO METADATA** 

**CYBER SECURITY** 



**SKU:** HNC5I142T-IRASE-28-S3





## **4MP IPC BULLET 2.8MM FIXED SECURITY CAMERA**

### **SECURITY CAMERA FEATURES:**

- 4-MP 1/1.8" CMOS IMAGE SENSOR, LOW LUMINANCE, AND HIGH DEFINITION IMAGE.
- OUTPUTS MAX. 4 MP (2688×1520) @25/30FPS
- BUILT-IN IR LED, AND THE MAX. ILLUMINATION DISTANCE IS 80 M.
- ROI, SVC, SMART H.264+/H.265+, AI H.264/H.265, ENCODING AFTER FILTER, FLEXIBLE CODING, APPLICABLE TO VARIOUS BANDWIDTH AND STORAGE ENVIRONMENTS.
- ROTATION MODE, WDR, 3D NR, HLC, BLC, DIGITAL WATERMARKING, APPLICABLE TO VARIOUS MONITORING SCENES.
- WITH DEEP LEARNING ALGORITHM, IT SUPPORTS: VIDEO METADATA, SMART SOUND DETECTION, IVS, FACE DETECTION. SMART OB