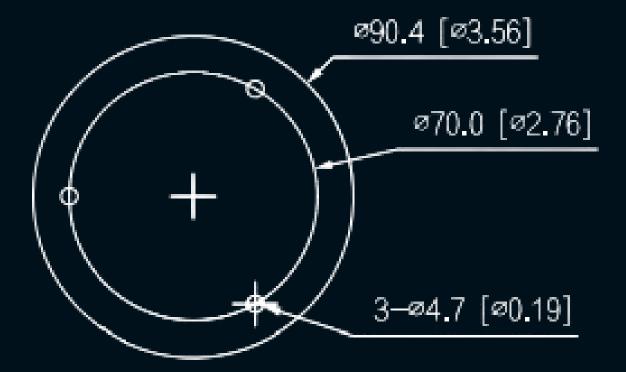

## **4MP IPC BULLET 2.8MM FIXED SECURITY CAMERA**

### **SECURITY CAMERA FEATURES:**

- 4-MP 1/1.8" CMOS IMAGE SENSOR, LOW LUMINANCE, AND HIGH DEFINITION IMAGE.
- OUTPUTS MAX. 4 MP (2688×1520) @25/30FPS
- BUILT-IN IR LED, AND THE MAX. ILLUMINATION DISTANCE IS 80 M.
- ROI, SVC, SMART H.264+/H.265+, AI H.264/H.265, ENCODING AFTER FILTER, FLEXIBLE CODING, APPLICABLE TO VARIOUS BANDWIDTH AND STORAGE ENVIRONMENTS.
- ROTATION MODE, WDR, 3D NR, HLC, BLC, DIGITAL WATERMARKING, APPLICABLE TO VARIOUS MONITORING SCENES.
- WITH DEEP LEARNING ALGORITHM, IT SUPPORTS: VIDEO METADATA, SMART SOUND DETECTION, IVS, FACE DETECTION. SMART OBJECT DETECTION, AND PEOPLE COUNTING, ETC.
- ALARM: 1 IN, 1 OUT; AUDIO: 1 IN, 1 OUT; SUPPORTS MAX. 512 GB MICRO SD CARD, BUILT-IN MIC.
- 12 VDC/POE POWER SUPPLY; EPOE.
- IP67 AND IK10 PROTECTION.
- SMD 3.0.

# INCLUSIONS **SPECIFICATIONS**

DIMENSIONS (MM (INCH))

28202 Cabot Rd. #300 Laguna Niguel, California, United States. 92677

Phone: 1-888-211-2288 - FAX: 949-503-0177 Local Phone: 949-305-6550