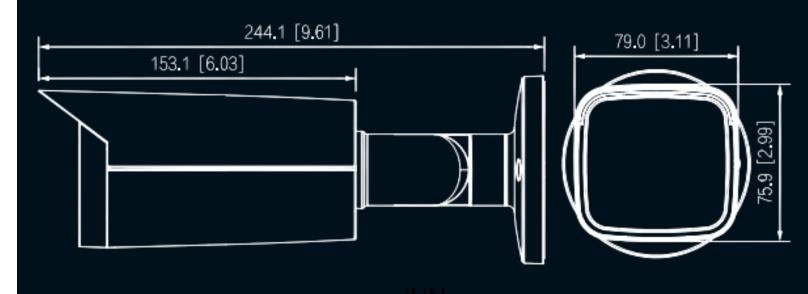

## **4MP IPC BULLET 2.8MM FIXED SECURITY CAMERA**

### **SECURITY CAMERA FEATURES:**

- 4-MP 1/1.8" CMOS IMAGE SENSOR, LOW LUMINANCE, AND HIGH DEFINITION IMAGE.
- OUTPUTS MAX. 4 MP (2688×1520) @25/30FPS
- BUILT-IN IR LED, AND THE MAX. ILLUMINATION DISTANCE IS 80 M.
- ROI, SVC, SMART H.264+/H.265+, AI H.264/H.265, ENCODING AFTER FILTER, FLEXIBLE CODING, APPLICABLE TO VARIOUS BANDWIDTH AND STORAGE ENVIRONMENTS.
- ROTATION MODE, WDR, 3D NR, HLC, BLC, DIGITAL WATERMARKING, APPLICABLE TO VARIOUS MONITORING SCENES.
- WITH DEEP LEARNING ALGORITHM, IT SUPPORTS: VIDEO METADATA, SMART SOUND DETECTION, IVS, FACE DETECTION. SMART OBJECT DETECTION, AND PEOPLE COUNTING, ETC.
- ALARM: 1 IN, 1 OUT; AUDIO: 1 IN, 1 OUT; SUPPORTS MAX. 512 GB MICRO SD CARD, BUILT-IN MIC.
- 12 VDC/POE POWER SUPPLY; EPOE.
- IP67 AND IK10 PROTECTION.
- SMD 3.0.

# INCLUSIONS **SPECIFICATIONS**

DIMENSIONS (MM (INCH))

28202 Cabot Rd. #300 Laguna Niguel, California, United States. 92677

Phone: 1-888-211-2288 - FAX: 949-503-0177 Local Phone: 949-305-6550