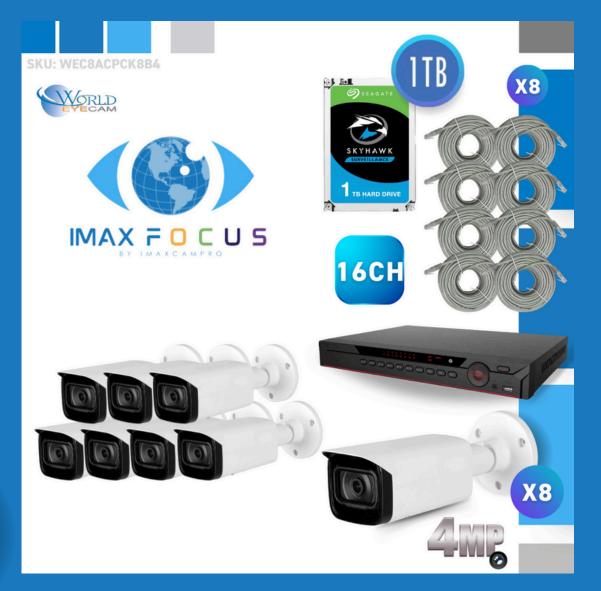

# What's Included

(1) SEAGATE SKYHAWK 1TB SURVEILLANCE HARD DRIVE

16 CHANNEL 12MP+ 2 X S A T A P O R T N V R

IMAXFOCUS 4 M P F I X E D BULLET NETWORK SECURITY CAMERA

IMAX FOCUS

## 16 CHANNEL 12MP, 2X SATA PORTS NVR & (8) 4MP IPC BULLET 2.8MM FIXED **SECURITY CAMERA KIT**

**SKU:** WEC8ACPCK8B4

\*THIS QR CODE WILL REDIRECT YOU TO THE PRODUCT PAGE OF THE ITEM LISTED ABOVE.