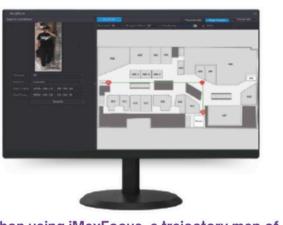

## EASILY TRACKABLE

Users can upload maps and move cameras to its locations

When using iMaxFocus, a trajectory map of the target can be generated on the map