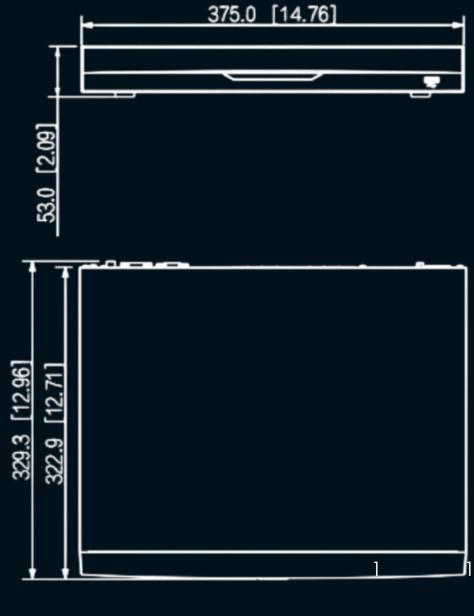

# INCLUSIONS SPECIFICATIONS

DIMENSIONS (MM (INCH))

## 16 CHANNEL 12MP 2X SATA PORTS NVR