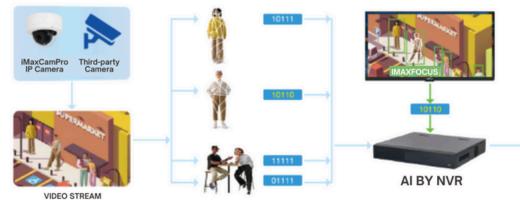

#### Easily Trackable

iMaxFocus supports searching for the movement trajectories of targets on the map and allows batch management of search

iMaxFocus by NVR supports AI, is compatible with both third-party and iMaxCamPro cameras, and lowers thresholds and costs. It connects with external platforms through CGI/SDK, providing enhanced flexibility.

#### iMaxFocus by NVR

IMaxFocus is compatible with AI through NVR, allowing integration with third-party cameras as well as iMaxCamPro standard cameras. This capability not only simplifies usage but also helps to minimize installation costs.