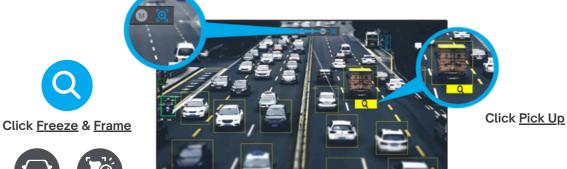

## EASY OPERATION JUST ONE CLICK!

## QUICKLY AND ACCURATELY LOCATE TARGETO

IMaxFocus offers advanced pre-search capabilities through intrusion detection and tripwire functionality. This feature allows users to swiftly pinpoint any targets that have entered the designated area. By clicking on the thumbnails, users can quickly lock onto the target and activate IMaxFocus.