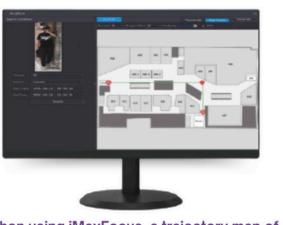

#### **Quickly and Accurate Locate Target**

iMaxFocus enables rapid target identification using multiple pre-search attributes, and integrates intrusion detection with IVS selflearning technology.

## QUICKLY AND ACCURATELY LOCATE TARGETO

IMaxFocus offers advanced pre-search capabilities through intrusion detection and tripwire functionality. This feature allows users to swiftly pinpoint any targets that have entered the designated area. By clicking on the thumbnails, users can quickly lock onto the target and activate IMaxFocus.

Before utilizing IMaxFocus, identifying the target's exact location can be crucial. However, in certain situations, users may lack specific details about when and where the target appeared, only having some known characteristics. To tackle this issue, IMaxFocus now incorporates attribute-based pre-search functionality. This allows users to filter targets based on available attributes, enabling them to efficiently search for matches that align with the known information.