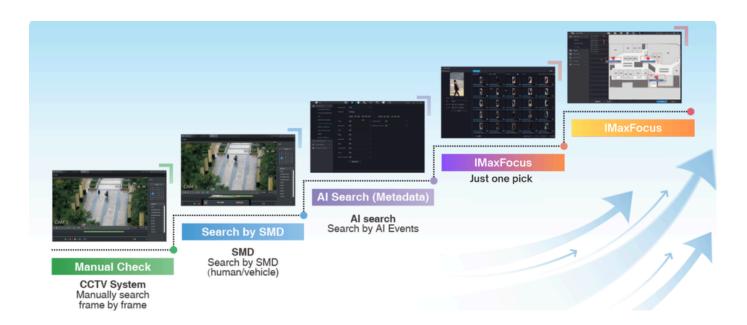

# WHY CHOOSE IMAXFOCUS?

Quick Search
SAVE UP TO 99% OF SEARCH TIME

Easy Operation

1 PICK EXTRACTS VIDEOS

High Accuracy
BASED ON AI FUSION ALGORITHM

## QUICKLY AND ACCURATELY LOCATE TARGETO

IMaxFocus offers advanced pre-search capabilities through intrusion detection and tripwire functionality. This feature allows users to swiftly pinpoint any targets that have entered the designated area. By clicking on the thumbnails, users can quickly lock onto the target and activate IMaxFocus.

Before utilizing IMaxFocus, identifying the target's exact location can be crucial. However, in certain situations, users may lack specific details about when and where the target appeared, only having some known characteristics. To tackle this issue, IMaxFocus now incorporates attribute-based pre-search functionality. This allows users to filter targets based on available attributes, enabling them to efficiently search for matches that align with the known information.