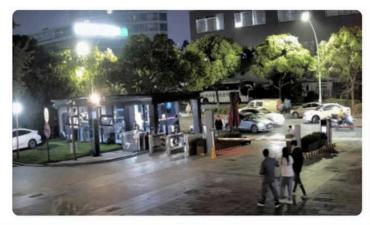

using facial recognition, significantly enhancing overall safety and security.



**Enable Face Recognition** 

Users don't need to configure it.











**STATISTICS** 

It can provide users with statistics on face

to do data analysis.











Show detected human targets or faces





Pick human face

#### VALUE

#### **ALARMS**

#### With NVR, it can filter block-list face for early warning

Enabled by default.

**SEARCH** With NVR, it can help

users search target based on face attribute.

and identify VIP.





**FACE ATTRIBUTE** 

#### **APPLICATION**







**FACTORY ENTRANCE** 

#### CAPACITY

Detection accuracy rate: up to 98%

Face detection capability: 32 faces/frame

Push image speed: 6-8 faces/second

## MULTI-INTELLIGENT FUNCTIONS: H = A T M A >

#### **ORIGINAL MAP**



#### **HEAT MAP**



#### VALUE

#### **ACCURATE TARGET DETECTION**

Accurately detect the location and strand time of personnel and provide basic data



#### **BUSINESS ANALYSIS**

Export accurate data reports for business



#### **RISK MANAGEMENT**

Focus on high population density area and give

#### **APPLICATION**





**OUTDOOR SPACE** 

## EASILY TRACKABLE



Users can upload maps and move cameras to its locations



When using iMaxFocus, a trajectory map of the target can be generated on the map

## MULTI-INTELLIGENT FUNCTIONS: 5 M A R T O B J E C T DETECTION

Smart Object Detection uses deep learning algorithm to focus on detection of objects such as boxes and bags. It effectively filters out interference caused by light, animals and other irrelevant objects. It also provides