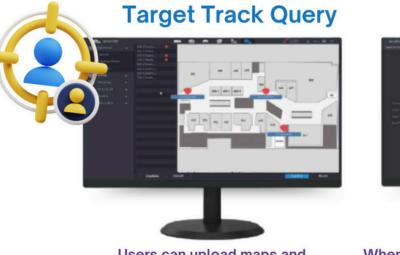

#### Easily Trackable

iMaxFocus supports searching for the movement trajectories of targets on the map and allows batch management of search

iMaxFocus by NVR supports AI, is compatible with both third-party and iMaxCamPro cameras, and lowers thresholds and costs. It connects with external platforms through CGI/SDK, providing enhanced flexibility.

## EASILY TRACKABLE

Users can upload maps and move cameras to its locations

When using iMaxFocus, a trajectory map of the target can be generated on the map