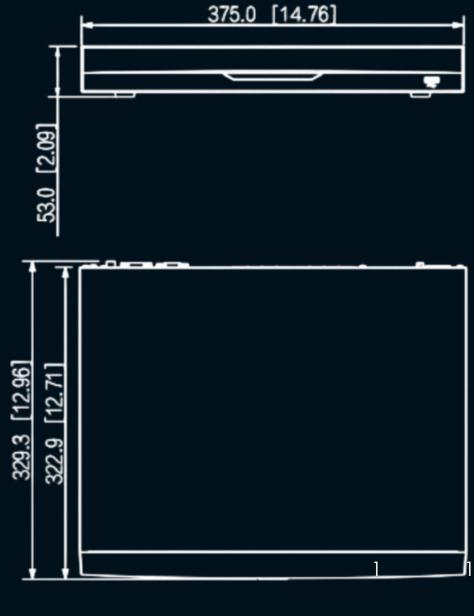

## INCLUSIONS SPECIFICATIONS

DIMENSIONS (MM (INCH))

## 16 CHANNEL 12MP 2X SATA PORTS NVR