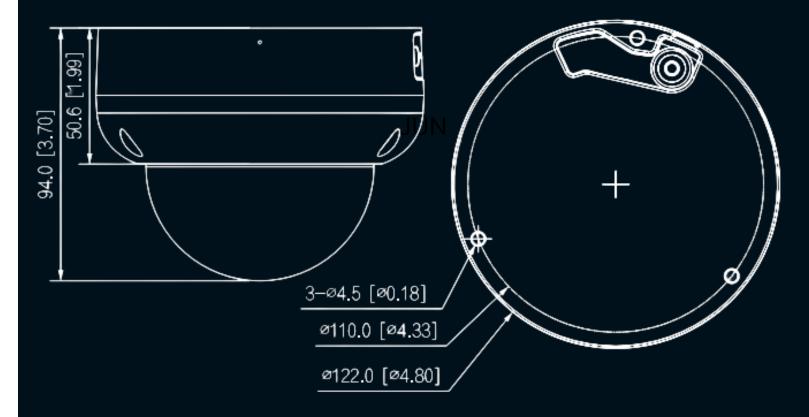

## INCLUSIONS SPECIFICATIONS

DIMENSIONS (MM (INCH))

## INCLUSIONS SPECIFICATIONS

DIMENSIONS (MM (INCH))

28202 Cabot Rd. #300 Laguna Niguel, California, United States. 92677

Phone: 1-888-211-2288 - FAX: 949-503-0177 Local Phone: 949-305-6550