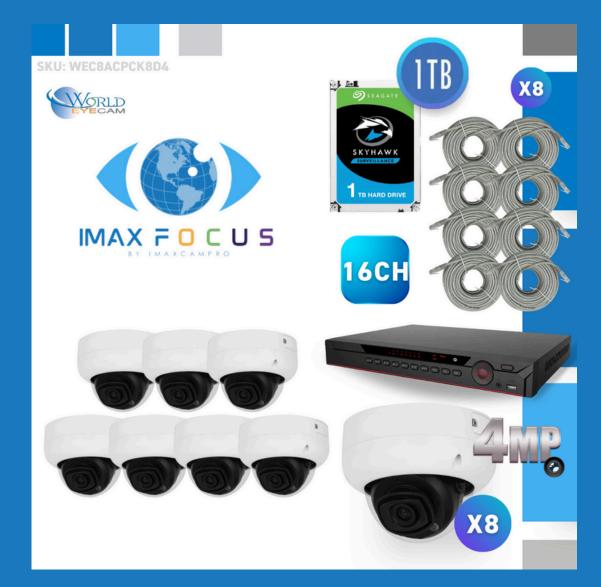

## What's Included

(1) SEAGATE SKYHAWK 1TB SURVEILLANCE HARD DRIVE

16 CHANNEL 12MP+ 2X SATA PORT NVR

IMAXFOCUS
4MP FIXED
DOME NETWORK
SECURITY CAMERA

IMAX FOCUS

## 16 CHANNEL 12MP, 2X SATA PORTS NVR & (8) 4MP IPC DOME 2.8MM FIXED SECURITY CAMERA KIT

**SKU:** WEC8ACPCK8D4

\*THIS QR CODE WILL REDIRECT YOU TO THE PRODUCT PAGE OF THE ITEM LISTED ABOVE.