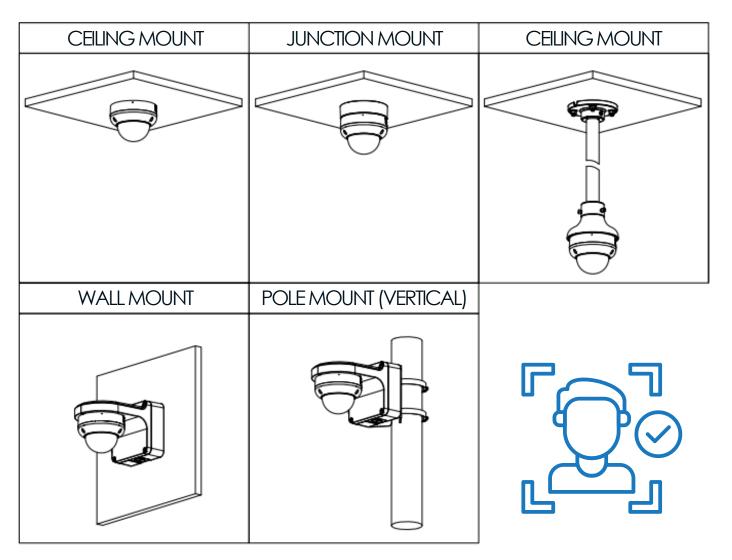

## INCLUSIONS SPECIFICATIONS

DIMENSIONS (MM (INCH))

## INCLUSIONS SPECIFICATIONS

DIMENSIONS (MM (INCH))

28202 Cabot Rd. #300 Laguna Niguel, California, United States. 92677

Phone: 1-888-211-2288 - FAX: 949-503-0177 Local Phone: 949-305-6550