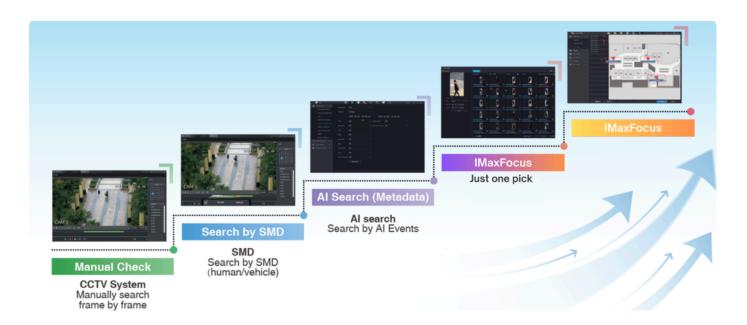

# WHY CHOOSE IMAXFOCUS?

Quick Search
SAVE UP TO 99% OF SEARCH TIME

Easy Operation

1 PICK EXTRACTS VIDEOS

High Accuracy
BASED ON AI FUSION ALGORITHM

- IMPROVED ACCURACY
- FASTER SEARCH SPEEDS
- **ENHANCED COMPATIBILITY**
- GREATER CONVENIENCE

### DEVELOPMENT HISTORY