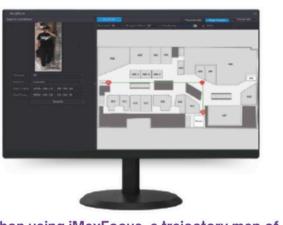

### QUICKLY AND ACCURATELY LOCATE TARGETO

IMaxFocus offers advanced pre-search capabilities through intrusion detection and tripwire functionality. This feature allows users to swiftly pinpoint any targets that have entered the designated area. By clicking on the thumbnails, users can quickly lock onto the target and activate IMaxFocus.

Before utilizing IMaxFocus, identifying the target's exact location can be crucial. However, in certain situations, users may lack specific details about when and where the target appeared, only having some known characteristics. To tackle this issue, IMaxFocus now incorporates attribute-based pre-search functionality. This allows users to filter targets based on available attributes, enabling them to efficiently search for matches that align with the known information.