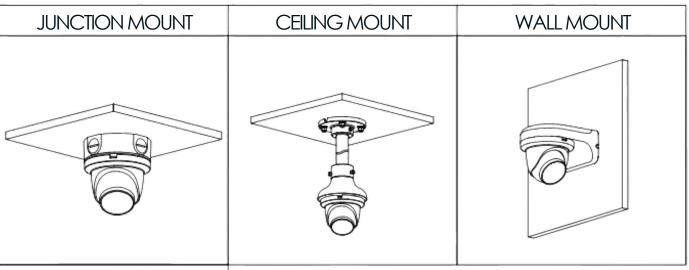

#### **FUNCTIONS:**

FACE DETECTION

- SMART SOUND DETECTION
- PERIMETER PROTECTION
- PEOPLE COUNTING
- PROTECTION (IP67, WIDE VOLTAGE)
- VIDEO METADATA

**SKU:** HNC5I382TM-IRASE-28-S3