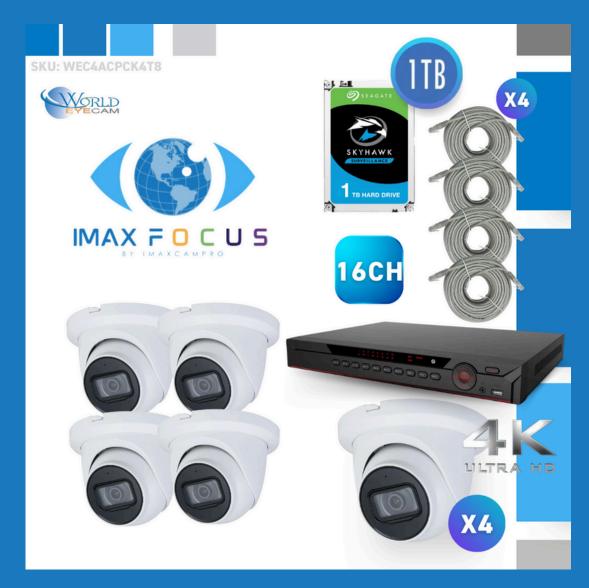

# What's Included

(1) SEAGATE SKYHAWK 1TB SURVEILLANCE HARD DRIVE

16 CHANNEL 12MP+ 2X SATA PORT NVR

**X8** 

IMAXFOCUS 8MP FIXED TURRET NETWORK SECURITY CAMERA

### 16 CHANNEL 12MP, 2X SATA PORTS NVR & (8) 8MP IPC TURRET 2.8MM FIXED SECURITY CAMERA KIT

**SKU:** WEC8ACPCK8T8

\*THIS QR CODE WILL REDIRECT YOU TO THE PRODUCT PAGE OF THE ITEM LISTED ABOVE.