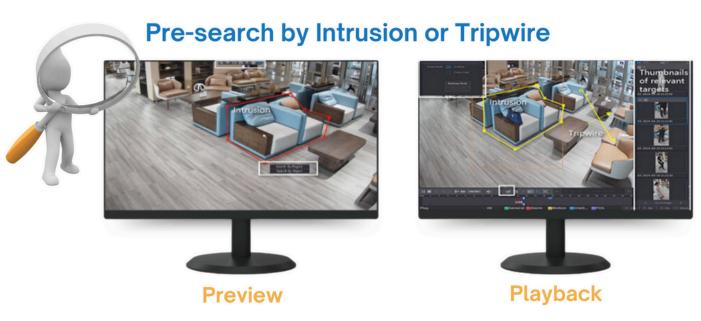

### QUICKLY AND ACCURATELY LOCATE TARGETO

IMaxFocus offers advanced pre-search capabilities through intrusion detection and tripwire functionality. This feature allows users to swiftly pinpoint any targets that have entered the designated area. By clicking on the thumbnails, users can quickly lock onto the target and activate IMaxFocus.

### LOSS OF PROPERTY

**Ensuring property safety is crucial in** everyday life. When loss occurs, it's essential to swiftly assess the situation, determine the extent of the damage, and work to recover the missing items. The Intrusion Pre-search feature can assist in promptly locating video footage related to the lost property.