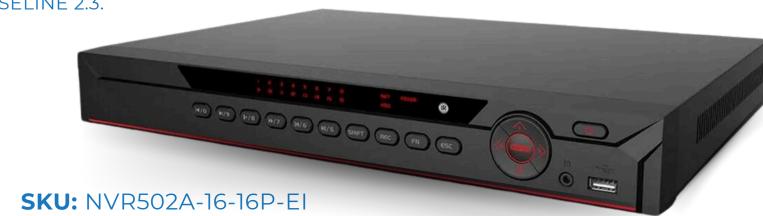

### 16 CHANNEL 12MP 2X SATA PORTS NVR

### **NETWORK VIDEO RECORDER FEATURES:**

- SMART H.265+/H.265/SMART H.264+/H.264/MJPEG DECODING FORMAT.
- 32-CHANNEL 1080P SELF-ADAPTIVE DECODING CAPABILITY.
- MAX. 384 MBPS INCOMING/RECORDING/OUTGOING BANDWIDTH.
- AI BY RECORDER: 2-CHANNEL FACE DETECTION AND RECOGNITION, 4-CHANNEL PERIMETER PROTECTION, AND 8 CHANNEL SMD PLUS.
- AI BY CAMERA: FACE DETECTION AND RECOGNITION,
  PERIMETER PROTECTION, SMD PLUS, METADATA, ANPR, AND
  PEOPLE COUNTING.
- SECURITY BASELINE 2.3.