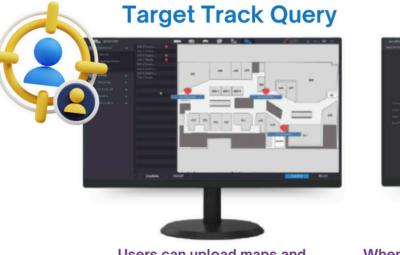

# EASILY TRACKABLE

Users can upload maps and move cameras to its locations

When using iMaxFocus, a trajectory map of the target can be generated on the map

#### Easily Trackable

iMaxFocus supports searching for the movement trajectories of targets on the map and allows batch management of search

iMaxFocus by NVR supports AI, is compatible with both third-party and iMaxCamPro cameras, and lowers thresholds and costs. It connects with external platforms through CGI/SDK, providing enhanced flexibility.