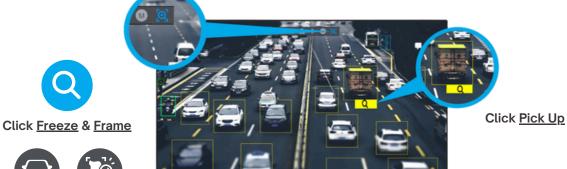

## QUICKLY AND ACCURATELY LOCATE TARGETO

IMaxFocus offers advanced pre-search capabilities through intrusion detection and tripwire functionality. This feature allows users to swiftly pinpoint any targets that have entered the designated area. By clicking on the thumbnails, users can quickly lock onto the target and activate IMaxFocus.

Before utilizing IMaxFocus, identifying the target's exact location can be crucial. However, in certain situations, users may lack specific details about when and where the target appeared, only having some known characteristics. To tackle this issue, IMaxFocus now incorporates attribute-based pre-search functionality. This allows users to filter targets based on available attributes, enabling them to efficiently search for matches that align with the known information.

## EASY OPERATION JUST ONE CLICK!