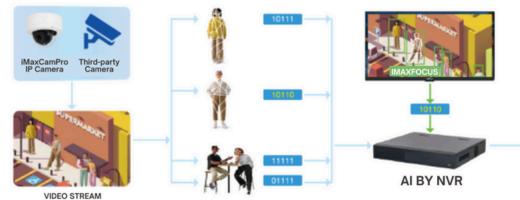

#### iMaxFocus by NVR

IMaxFocus is compatible with AI through NVR, allowing integration with third-party cameras as well as iMaxCamPro standard cameras. This capability not only simplifies usage but also helps to minimize installation costs.

#### Easily Trackable

iMaxFocus supports searching for the movement trajectories of targets on the map and allows batch management of search

iMaxFocus by NVR supports AI, is compatible with both third-party and iMaxCamPro cameras, and lowers thresholds and costs. It connects with external platforms through CGI/SDK, providing enhanced flexibility.