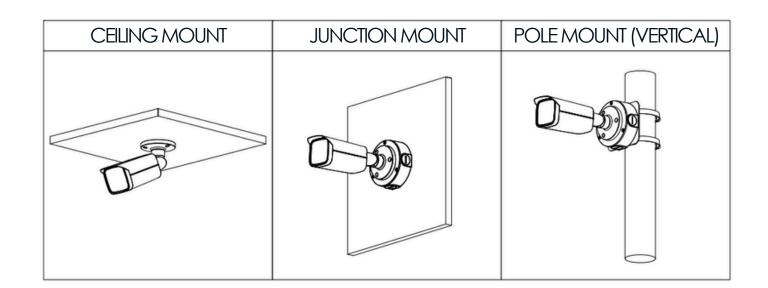

## INCLUSIONS SPECIFICATIONS

DIMENSIONS (MM (INCH))

## INCLUSIONS **SPECIFICATIONS**

DIMENSIONS (MM (INCH))

28202 Cabot Rd. #300 Laguna Niguel, California, United States. 92677

Phone: 1-888-211-2288 - FAX: 949-503-0177 Local Phone: 949-305-6550