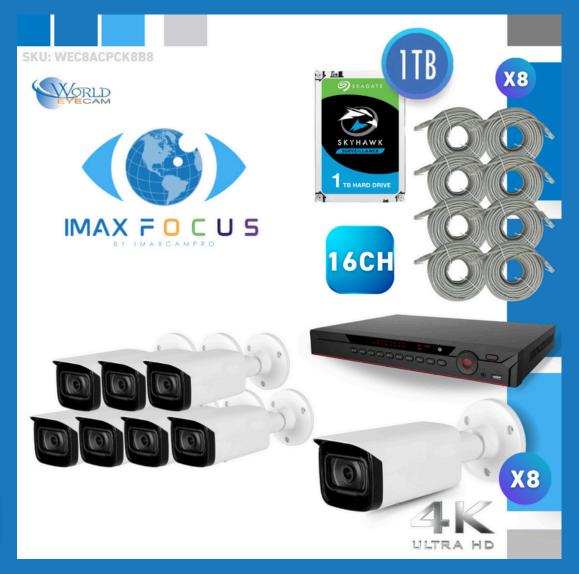

## What's Included

(1) SEAGATE SKYHAWK 1TB SURVEILLANCE HARD DRIVE

16 CHANNEL 12MP+ 2X SATA PORT NVR

IMAXFOCUS 8MP FIXED BULLET NETWORK SECURITY CAMERA

IMAX FOCUS

\*THIS QR CODE WILL REDIRECT YOU TO THE PRODUCT PAGE OF THE ITEM LISTED ABOVE.

## 16 CHANNEL 12MP, 2X SATA PORTS NVR & (8) 8MP IPC BULLET 2.8MM FIXED SECURITY CAMERA KIT

**SKU:** WEC8ACPCK8B8