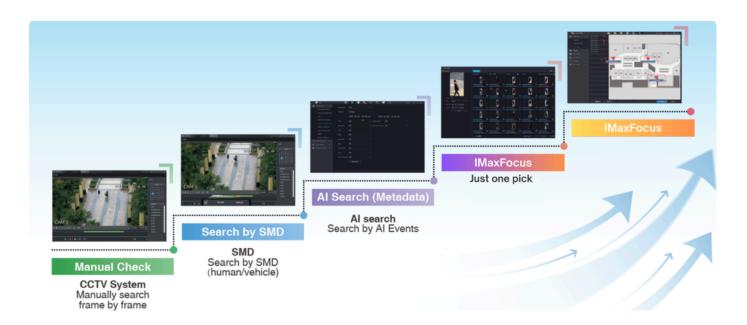

# WHY CHOOSE IMAXFOCUS?

Quick Search
SAVE UP TO 99% OF SEARCH TIME

Easy Operation

1 PICK EXTRACTS VIDEOS

High Accuracy

BASED ON ALFUSION ALGORITHM

- IMPROVED ACCURACY
- FASTER SEARCH SPEEDS
- **ENHANCED COMPATIBILITY**
- GREATER CONVENIENCE

## DEVELOPMENT HISTORY