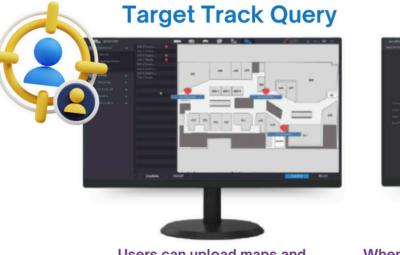

### • LOCATE THE ROBBER

In a narrow passageway with limited foot traffic, ensuring safety can be challenging. Quick monitoring and awareness of potential dangers are essential. The Pre-search by Attributes feature helps identify targets swiftly, and the Target Track Query allows us to locate them quickly, preventing further harm or loss.

## EASILY TRACKABLE

Users can upload maps and move cameras to its locations

When using iMaxFocus, a trajectory map of the target can be generated on the map