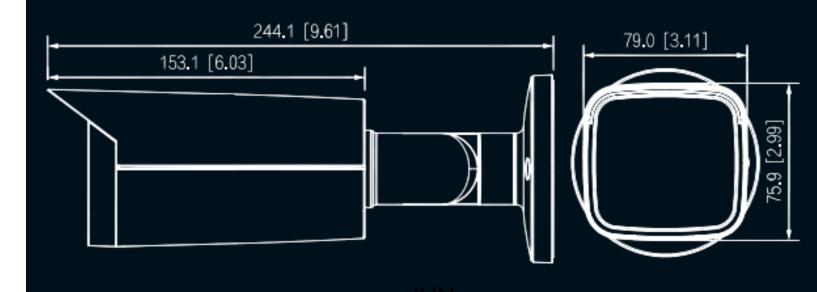

## **8MP IPC BULLET 2.8MM FIXED SECURITY CAMERA**

## INCLUSIONS **SPECIFICATIONS**

DIMENSIONS (MM (INCH))

28202 Cabot Rd. #300 Laguna Niguel, California, United States. 92677

Phone: 1-888-211-2288 - FAX: 949-503-0177 Local Phone: 949-305-6550