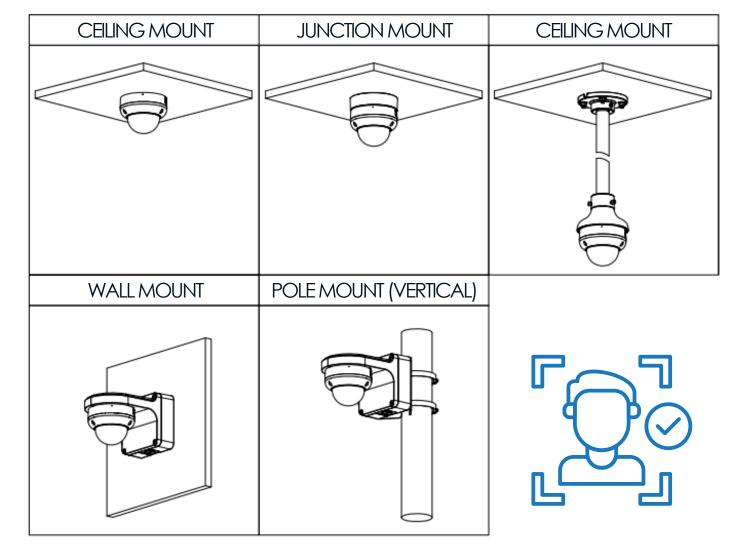

# INCLUSIONS SPECIFICATIONS

DIMENSIONS (MM (INCH))

# INCLUSIONS SPECIFICATIONS

DIMENSIONS (MM (INCH))

28202 Cabot Rd. #300 Laguna Niguel,  $\bigcirc$ California, United States. 92677

Phone: 1-888-211-2288 - FAX: 949-503-0177 Local Phone: 949-305-6550

support@worldeyecam.com