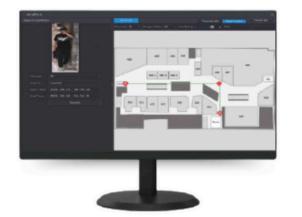

### Preview

IMaxFocus offers advanced pre-search capabilities through intrusion detection and tripwire functionality. This feature allows users to swiftly pinpoint any targets that have entered the designated area. By clicking on the thumbnails, users can guickly lock onto the target and activate IMaxFocus.

Before utilizing IMaxFocus, identifying the target's exact location can be crucial. However, in certain situations, users may lack specific details about when and where the target appeared, only having some known characteristics. To tackle this issue, IMaxFocus now incorporates attribute-based pre-search functionality. This allows users to filter targets based on available attributes, enabling them to efficiently search for matches that align with the known information.