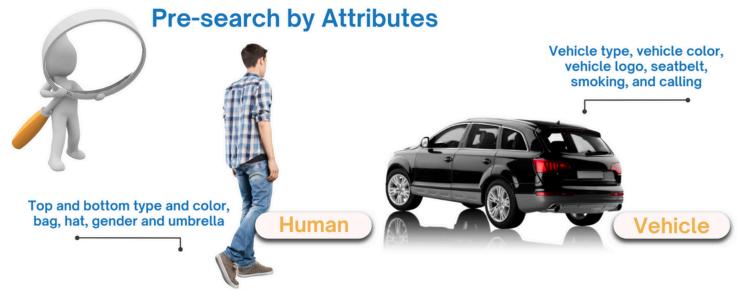

### **Quickly and Accurate Locate Target**

iMaxFocus enables rapid target identification using multiple pre-search attributes, and integrates intrusion detection with IVS selflearning technology.

| ····       | Eacily' |
|------------|---------|
| <u>_</u> 0 | Lasity  |
|            | iMayEo  |

### пп **Rich Search Types**

iMaxFocus supports several types of search targets, including not only humans and vehicles, but also human faces and animals.

Before utilizing IMaxFocus, identifying the target's exact location can be crucial. However, in certain situations, users may lack specific details about when and where the target appeared, only having some known characteristics. To tackle this issue, IMaxFocus now incorporates attribute-based pre-search functionality. This allows users to filter targets based on available attributes, enabling them to efficiently search for matches that align with the known information.