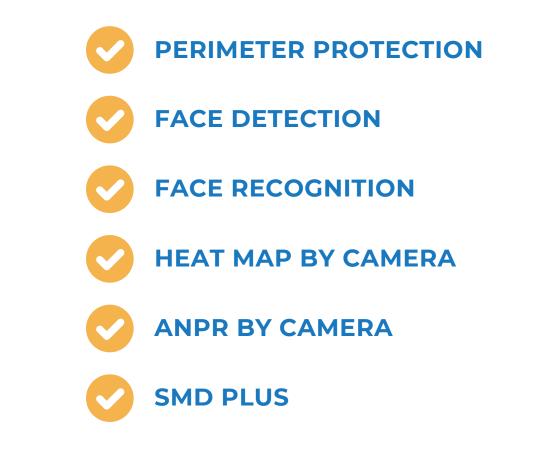

- AI BY RECORDER: 2-CHANNEL FACE DETECTION AND **RECOGNITION, 4-CHANNEL PERIMETER PROTECTION, AND 8** CHANNEL SMD PLUS.

- AI BY CAMERA: FACE DETECTION AND RECOGNITION, PERIMETER PROTECTION, SMD PLUS, METADATA, ANPR, AND PEOPLE COUNTING.