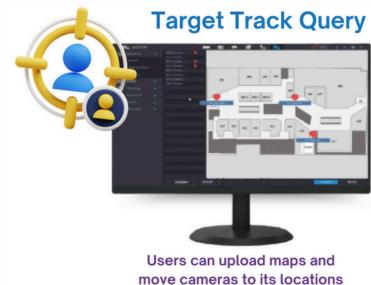

### Trackable

iMaxFocus supports searching for the movement trajectories of targets on the map and allows batch management of search results

In a narrow passageway with limited foot traffic, ensuring safety can be challenging. Quick monitoring and awareness of potential dangers are essential. The Pre-search by Attributes feature helps identify targets swiftly, and the Target Track Query allows us to locate them quickly, preventing further harm or loss.