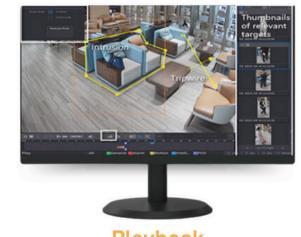

### Preview

IMaxFocus offers advanced pre-search capabilities through intrusion detection and tripwire functionality. This feature allows users to swiftly pinpoint any targets that have entered the designated area. By clicking on the thumbnails, users can guickly lock onto the target and activate IMaxFocus.