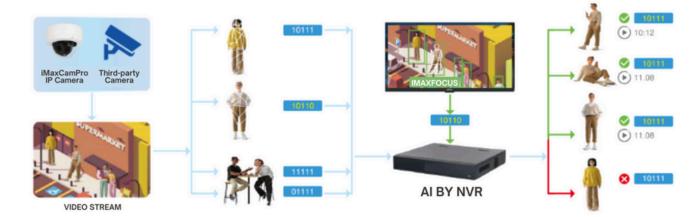

### **Better Compatibility**

iMaxFocus by NVR supports AI, is compatible with both third-party and iMaxCamPro cameras, and lowers thresholds and costs. It connects with external platforms through CGI/SDK, providing enhanced flexibility.

### iMaxFocus by NVR

IMaxFocus is compatible with AI through NVR, allowing integration with third-party cameras as well MAX FOCUS as iMaxCamPro standard cameras. This capability not only simplifies usage but also helps to minimize installation costs.