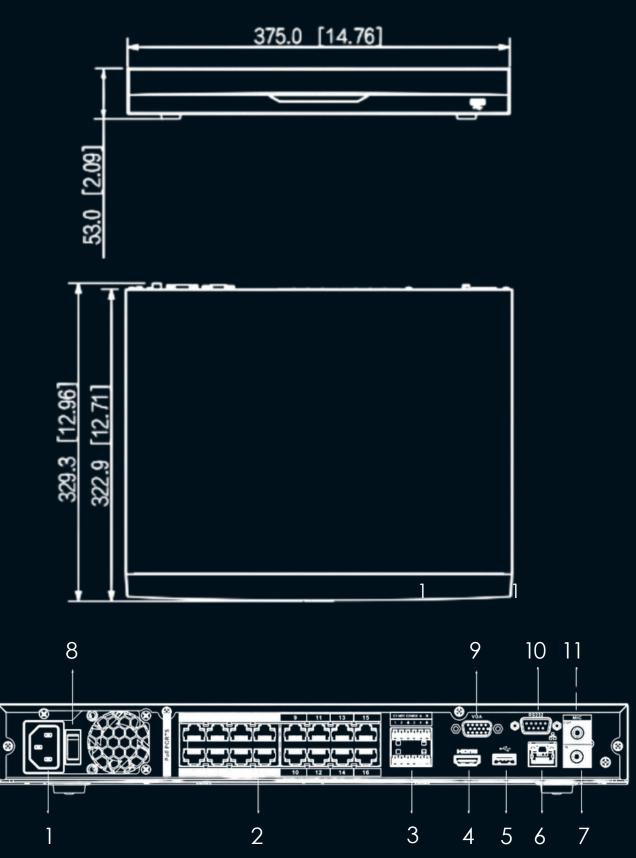

# INCLUSIONS SPECIFICATIONS

DIMENSIONS (MM (INCH))

# **16 CHANNEL 12MP 2X SATA PORTS NVR**

- SECURITY BASELINE 2.3.

- POWER INPUT
- 3 ALARM IN/OUT
- 5 USB PORT
- 7 MIC IN, RCA CONNECTOR
- 9 VGA PORT
- 11 MIC OUT, RCA CONNECTOR

**FUNCTIONS:** 

- 2 POE PORTS
- 4 HDMI PORT
- 6 NETWORK PORT
- 8 POWER SWITCH
- 10 R2-232 PORT