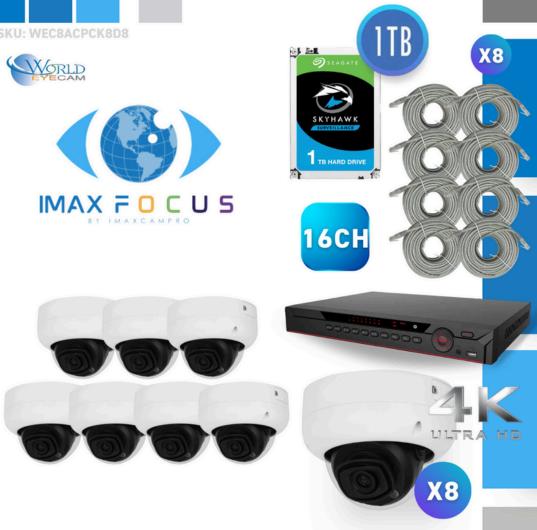

# CAMERA KIT What's Included

(8) 100 FEET CAT5E CABLE

(1) SEAGATE SKYHAWK 1TB SURVEILLANCE HARD DRIVE

### 16 CHANNEL 12MP+ 2 X SATA PORT NVR

**X8** 

ULTRA HD

IMAXFOCUS 8 M P FIXED DOME NETWORK SECURITY CAMERA

\*THIS QR CODE WILL REDIRECT YOU TO THE PRODUCT PAGE OF THE ITEM LISTED ABOVE.

## **16 CHANNEL 12MP, 2X SATA PORTS NVR** & (8) 8MP IPC DOME 2.8MM FIXED **SECURITY CAMERA KIT**

**SKU:** WEC8ACPCK8D8