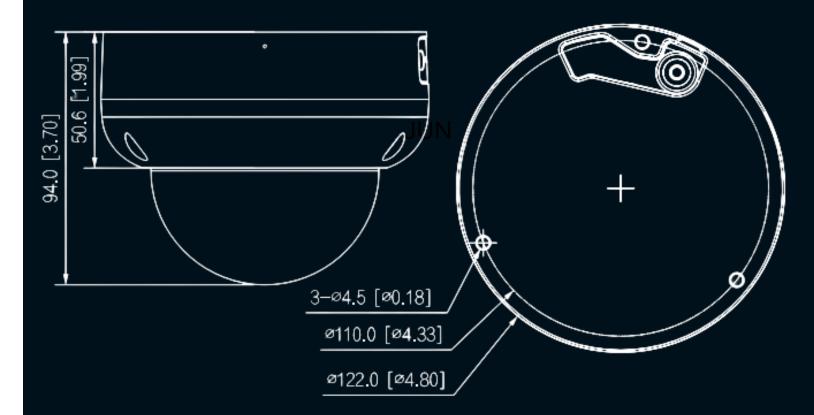

# INCLUSIONS SPECIFICATIONS

DIMENSIONS (MM (INCH))

# INCLUSIONS SPECIFICATIONS

DIMENSIONS (MM (INCH))

28202 Cabot Rd. #300 Laguna Niguel,  $\bigcirc$ California, United States. 92677

Phone: 1-888-211-2288 - FAX: 949-503-0177 Local Phone: 949-305-6550

support@worldeyecam.com