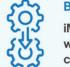

### Preview

IMaxFocus offers advanced pre-search capabilities through intrusion detection and tripwire functionality. This feature allows users to swiftly pinpoint any targets that have entered the designated area. By clicking on the thumbnails, users can guickly lock onto the target and activate IMaxFocus.