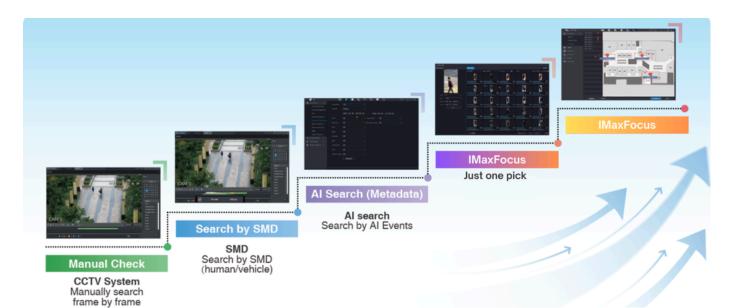

# CAMERA KIT What's Included





(8) 100 FEET CAT5E CABLE

(1) SEAGATE SKYHAWK 1TB SURVEILLANCE HARD DRIVE



### 16 CHANNEL 12MP+ 2 X SATA PORT NVR

**X8** 

ULTRA HD

IMAXFOCUS 8 M P FIXED DOME NETWORK SECURITY CAMERA





\*THIS QR CODE WILL REDIRECT YOU TO THE PRODUCT PAGE OF THE ITEM LISTED ABOVE.



## **16 CHANNEL 12MP, 2X SATA PORTS NVR** & (8) 8MP IPC DOME 2.8MM FIXED **SECURITY CAMERA KIT**





**SKU:** WEC8ACPCK8D8



# **WHY CHOOSE IMAXFOCUS?**



**Ouick Search** SAVE UP TO 99% OF SEARCH TIME



**Easy Operation 1 PICK EXTRACTS VIDEOS** 



**High Accuracy BASED ON AI FUSION ALGORITHM** 



WWW.WORLDEYECAM.COM

# DEVELOPMENT HISTORY



# HIGHLIGHT

### **Quickly and Accurate Locate Target**

iMaxFocus enables rapid target identification using multiple pre-search attributes, and integrates intrusion detection with IVS selflearning technology.

| ····       | Eacily' |
|------------|---------|
| <u>_</u> 0 | Lasity  |
|            | iMayEo  |

### Trackable

iMaxFocus supports searching for the movement trajectories of targets on the map and allows batch management of search results



### **Better Compatibility**

iMaxFocus by NVR supports AI, is compatible with both third-party and iMaxCamPro cameras, and lowers thresholds and costs. It connects with external platforms through CGI/SDK, providing enhanced flexibility.

### пп **Rich Search Types**



iMaxFocus supports several types of search targets, including not only