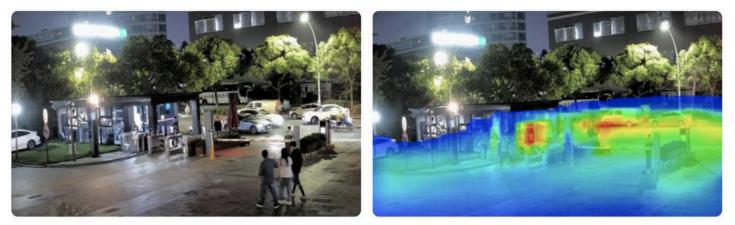

# MULTI-INTELLIGENT FUNCTIONS: **HEATMAP**

### **HEAT MAP**

### **APPLICATION**

RETAIL

OUTDOOR SPACE

When using iMaxFocus, a trajectory map of the target can be generated on the map