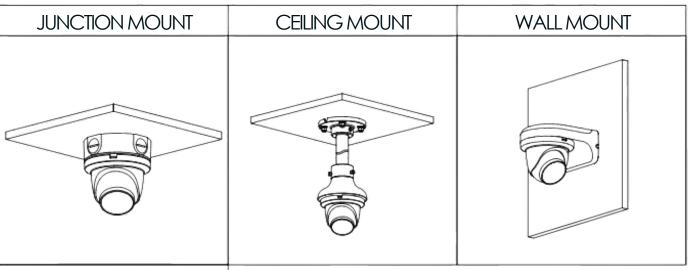

.
- 32-CHANNEL 1080P SELF-ADAPTIVE DECODING CAPABILITY.
- MAX. 384 MBPS INCOMING/RECORDING/OUTGOING BANDWIDTH.
- AI BY RECORDER: 2-CHANNEL FACE DETECTION AND RECOGNITION, 4-CHANNEL PERIMETER PROTECTION, AND 8 CHANNEL SMD PLUS.
- AI BY CAMERA: FACE DETECTION AND RECOGNITION,
  PERIMETER PROTECTION, SMD PLUS, METADATA, ANPR, AND
  PEOPLE COUNTING.
- SECURITY BASELINE 2.3.



- 1 POWER INPUT
- 3 ALARM IN/OUT
- 5 USB PORT
- 7 MIC IN, RCA CONNECTOR
- 9 VGA PORT
- 11 MIC OUT, RCA CONNECTOR

- 2 POE PORTS
- 4 HDMI PORT
- 6 NETWORK PORT
- 8 POWER SWITCH
- 10 R2-232 PORT



### **FUNCTIONS:**



- PERIMETER PROTECTION
- FACE DETECTION
- FACE RECOGNITION
- HEAT MAP BY CAMERA
- ANPR BY CAMERA
- SMD PLUS



\*THIS QR CODE WILL REDIRECT YOU TO THE PRODUCT SPECIFICATIONS PAGE OF THE ITEM LISTED ABOVE.



#### POLE MOUNT (VERTICAL)



#### **FUNCTIONS:**



FACE DETECTION

SMART SOUND DETECTION

PERIMETER PROTECTION

PEOPLE COUNTING

PROTECTION (IP67, WIDE VOLTAGE)

VIDEO METADATA



**SKU:** HNC5I342TM-IRASE-28-S3



# **4MP IPC TURRET 2.8MM FIXED SECURITY CAMERA**

#### **SECURITY CAMERA FEATURES:**

- 4-MP 1/1.8" CMOS IMAGE SENSOR, LOW LUMINANCE, AND HIGH DEFINITION IMAGE.
- OUTPUTS MAX. 4 MP (2688×1520) @25/30FPS
- BUILT-IN IR LED, AND THE MAX. ILLUMINATION DISTANCE IS 50 M.
- ROI, SVC, SMART H.264+/H.265+, AI H.264/H.265, ENCODING AFTER FILTER, FLEXIBLE CODING, APPLICABLE TO VARIOUS BANDWIDTH AND STORAGE ENVIRONMENTS.
- ROTATION MODE, WDR, 3D NR, HLC, BLC, DIGITAL WATERMARKING, APPLICABLE TO VARIOUS MONITORING SCENES.
- WITH DEEP LEARNING ALGORITHM, IT SUPPORTS: VIDEO METADATA, SMART