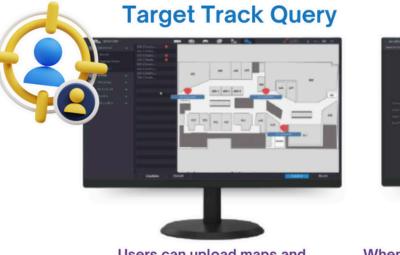

## EASILY TRACKABLE

Users can upload maps and move cameras to its locations

When using iMaxFocus, a trajectory map of the target can be generated on the map

#### Easily Trackable

iMaxFocus supports searching for the movement trajectories of targets on the map and allows batch management of search

iMaxFocus by NVR supports AI, is compatible with both third-party and iMaxCamPro cameras, and lowers thresholds and costs. It connects with external platforms through CGI/SDK, providing enhanced flexibility.