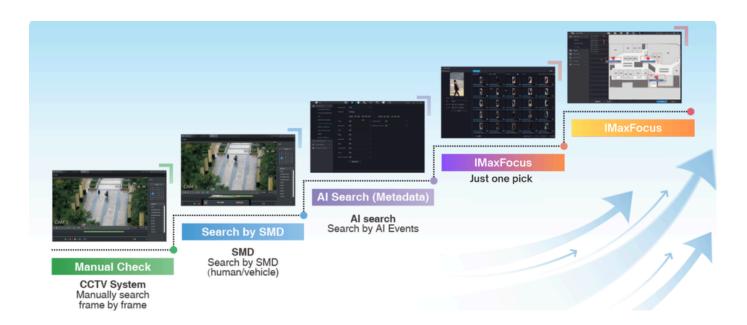

## **WHY CHOOSE IMAXFOCUS?**

**Quick Search** SAVE UP TO 99% OF SEARCH TIME

**Easy Operation** 1 PICK EXTRACTS VIDEOS

**High Accuracy BASED ON AI FUSION ALGORITHM** 

- IMPROVED ACCURACY
- **FASTER SEARCH SPEEDS**
- **ENHANCED COMPATIBILITY**
- **GREATER CONVENIENCE**

### DEVELOPMENT HISTORY