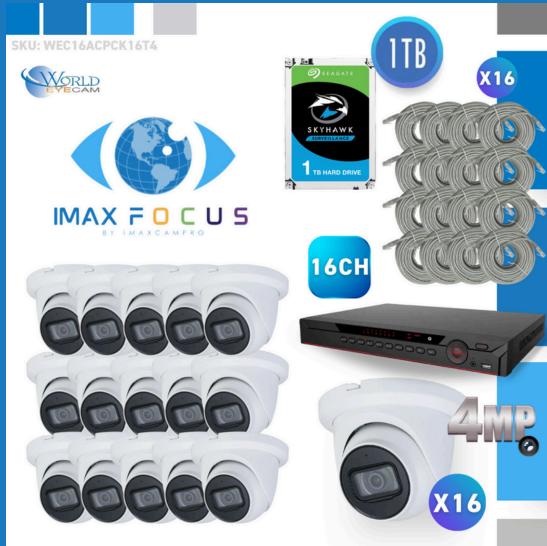

# What's Included

(1) SEAGATE SKYHAWK 1TB SURVEILLANCE HARD DRIVE

16 CHANNEL 12MP+ 2 X SATA PORT NVR

IMAXFOCUS 4 M P F I X E D TURRET NETWORK

### 16 CHANNEL 12MP, 2X SATA PORTS NVR & (16) 4MP IPC TURRET 2.8MM FIXED **SECURITY CAMERA KIT**

**SKU: WEC16ACPCK16T4** 

\*THIS QR CODE WILL REDIRECT YOU TO THE PRODUCT PAGE OF THE ITEM LISTED ABOVE.