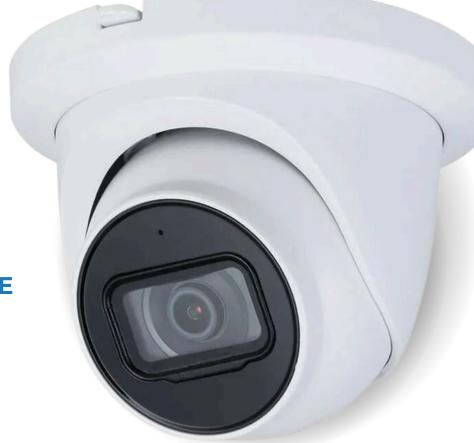

# **4MP IPC TURRET 2.8MM FIXED SECURITY CAMERA**

#### **SECURITY CAMERA FEATURES:**

- 4-MP 1/1.8" CMOS IMAGE SENSOR, LOW LUMINANCE, AND HIGH DEFINITION IMAGE.
- OUTPUTS MAX. 4 MP (2688×1520) @25/30FPS
- BUILT-IN IR LED, AND THE MAX. ILLUMINATION DISTANCE IS 50 M.
- ROI, SVC, SMART H.264+/H.265+, AI H.264/H.265, ENCODING AFTER FILTER, FLEXIBLE CODING, APPLICABLE TO VARIOUS BANDWIDTH AND STORAGE ENVIRONMENTS.
- ROTATION MODE, WDR, 3D NR, HLC, BLC, DIGITAL WATERMARKING, APPLICABLE TO VARIOUS MONITORING SCENES.
- WITH DEEP LEARNING ALGORITHM, IT SUPPORTS: VIDEO METADATA, SMART SOUND DETECTION, IVS, FACE DETECTION, SMART OBJECT DETECTION, AND PEOPLE COUNTING, ETC.
- ALARM: 1 IN, 1 OUT; AUDIO: 1 IN, 1 OUT; SUPPORTS MAX. 512 GB MICRO SD CARD, BUILT-IN MIC.
- 12 VDC/POE POWER SUPPLY; EPOE.
- IP67 PROTECTION.
- SMD 3.0.