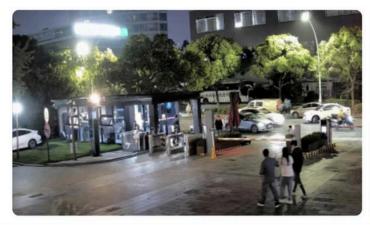

using facial recognition, significantly enhancing overall safety and security.



**Enable Face Recognition** 

Users don't need to configure it.











**STATISTICS** 

It can provide users with statistics on face

to do data analysis.











Show detected human targets or faces





Pick human face

#### VALUE

### **ALARMS**

#### With NVR, it can filter block-list face for early warning

Enabled by default.

**SEARCH** With NVR, it can help

users search target based on face attribute.

and identify VIP.





**FACE ATTRIBUTE** 

### **APPLICATION**







**FACTORY ENTRANCE** 

#### CAPACITY

Detection accuracy rate: up to 98%

Face detection capability: 32 faces/frame

Push image speed: 6-8 faces/second

### MULTI-INTELLIGENT FUNCTIONS: H = A T M A >

#### **ORIGINAL MAP**



#### **HEAT MAP**



#### VALUE

#### **ACCURATE TARGET DETECTION**

Accurately detect the location and strand time of personnel and provide basic data



#### **BUSINESS ANALYSIS**

Export accurate data reports for business



#### **RISK MANAGEMENT**

Focus on high population density area and give

#### **APPLICATION**





**OUTDOOR SPACE** 

## EASILY TRACKABLE



Users can upload maps and move cameras to its locations



When using iMaxFocus, a trajectory map of the target can be generated on the map

## MULTI-INTELLIGENT FUNCTIONS: 5 M A R T O B J E C T DETECTION

Smart Object Detection uses deep learning algorithm to focus on detection of objects such as boxes and bags. It effectively filters out interference caused by light, animals and other irrelevant objects. It also provides