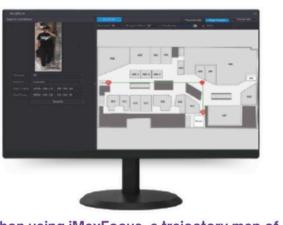

## EASILY TRACKABLE

Users can upload maps and move cameras to its locations

When using iMaxFocus, a trajectory map of the target can be generated on the map

#### Easily Trackable

iMaxFocus supports searching for the movement trajectories of targets on the map and allows batch management of search

iMaxFocus by NVR supports AI, is compatible with both third-party and iMaxCamPro cameras, and lowers thresholds and costs. It connects with external platforms through CGI/SDK, providing enhanced flexibility.