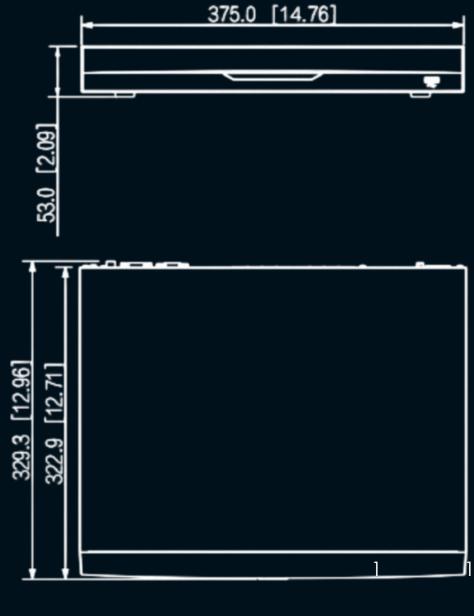

## INCLUSIONS SPECIFICATIONS

DIMENSIONS (MM (INCH))

### 16 CHANNEL 12MP 2X SATA PORTS NVR