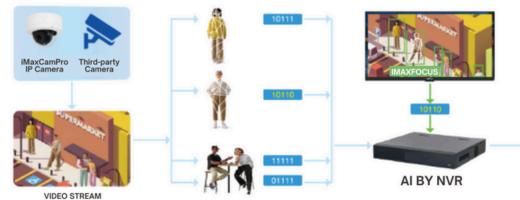

### iMaxFocus by NVR

IMaxFocus is compatible with AI through NVR, allowing integration with third-party cameras as well as iMaxCamPro standard cameras. This capability not only simplifies usage but also helps to minimize installation costs.

#### Easily Trackable

iMaxFocus supports searching for the movement trajectories of targets on the map and allows batch management of search

iMaxFocus by NVR supports AI, is compatible with both third-party and iMaxCamPro cameras, and lowers thresholds and costs. It connects with external platforms through CGI/SDK, providing enhanced flexibility.