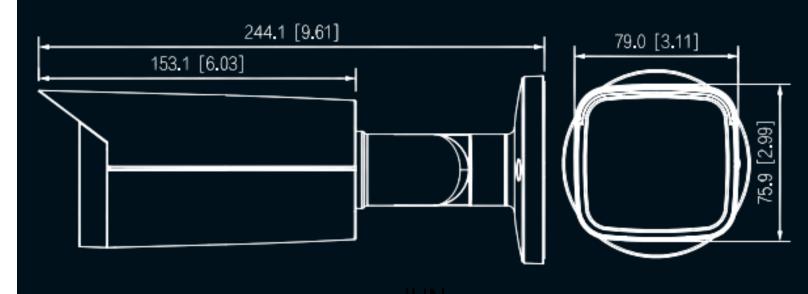

## INCLUSIONS SPECIFICATIONS

DIMENSIONS (MM (INCH))

## **4MP IPC BULLET 2.8MM FIXED SECURITY CAMERA**

#### **SECURITY CAMERA FEATURES:**

- 4-MP 1/1.8" CMOS IMAGE SENSOR, LOW LUMINANCE, AND HIGH DEFINITION IMAGE.
- OUTPUTS MAX. 4 MP (2688×1520) @25/30FPS
- BUILT-IN IR LED, AND THE MAX. ILLUMINATION DISTANCE IS 80 M.
- ROI, SVC, SMART H.264+/H.265+, AI H.264/H.265, ENCODING AFTER FILTER, FLEXIBLE CODING, APPLICABLE TO VARIOUS BANDWIDTH AND STORAGE ENVIRONMENTS.
- ROTATION MODE, WDR, 3D NR, HLC, BLC, DIGITAL WATERMARKING, APPLICABLE TO VARIOUS MONITORING SCENES.
- WITH DEEP LEARNING ALGORITHM, IT SUPPORTS: VIDEO METADATA, SMART SOUND DETECTION, IVS, FACE DETECTION. SMART OBJECT DETECTION, AND PEOPLE COUNTING, ETC.
- ALARM: 1 IN, 1 OUT; AUDIO: 1 IN, 1 OUT; SUPPORTS MAX. 512 GB MICRO SD CARD, BUILT-IN MIC.
- 12 VDC/POE POWER SUPPLY; EPOE.
- IP67 AND IK10 PROTECTION.
- SMD 3.0.