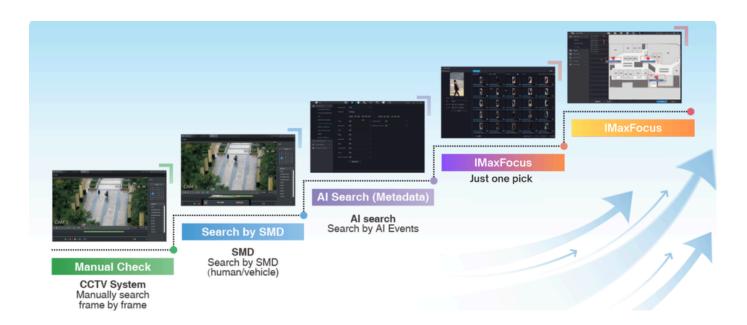

# WHY CHOOSE IMAXFOCUS?

Quick Search
SAVE UP TO 99% OF SEARCH TIME

Easy Operation

1 PICK EXTRACTS VIDEOS

High Accuracy
BASED ON AI FUSION ALGORITHM

- IMPROVED ACCURACY
- FASTER SEARCH SPEEDS
- **ENHANCED COMPATIBILITY**
- GREATER CONVENIENCE

## DEVELOPMENT HISTORY