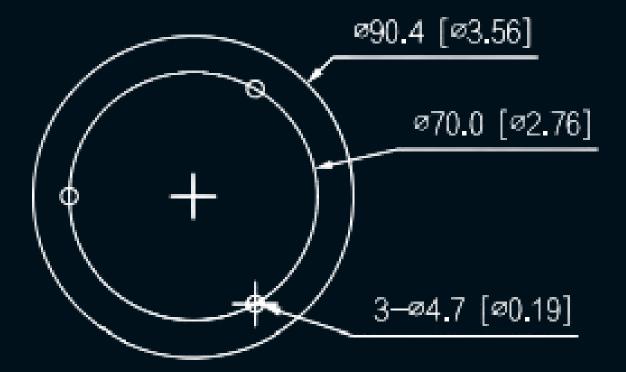

## INCLUSIONS SPECIFICATIONS

DIMENSIONS (MM (INCH))

## **4MP IPC BULLET 2.8MM FIXED SECURITY CAMERA**

#### **SECURITY CAMERA FEATURES:**

- 4-MP 1/1.8" CMOS IMAGE SENSOR, LOW LUMINANCE, AND HIGH DEFINITION IMAGE.
- OUTPUTS MAX. 4 MP (2688×1520) @25/30FPS
- BUILT-IN IR LED, AND THE MAX. ILLUMINATION DISTANCE IS 80 M.
- ROI, SVC, SMART H.264+/H.265+, AI H.264/H.265, ENCODING AFTER FILTER, FLEXIBLE CODING, APPLICABLE TO VARIOUS BANDWIDTH AND STORAGE ENVIRONMENTS.
- ROTATION MODE, WDR, 3D NR, HLC, BLC, DIGITAL WATERMARKING, APPLICABLE TO VARIOUS MONITORING SCENES.
- WITH DEEP LEARNING ALGORITHM, IT SUPPORTS: VIDEO METADATA, SMART SOUND DETECTION, IVS, FACE DETECTION. SMART OBJECT DETECTION, AND PEOPLE COUNTING, ETC.
- ALARM: 1 IN, 1 OUT; AUDIO: 1 IN, 1 OUT; SUPPORTS MAX. 512 GB MICRO SD CARD, BUILT-IN MIC.
- 12 VDC/POE POWER SUPPLY; EPOE.
- IP67 AND IK10 PROTECTION.
- SMD 3.0.