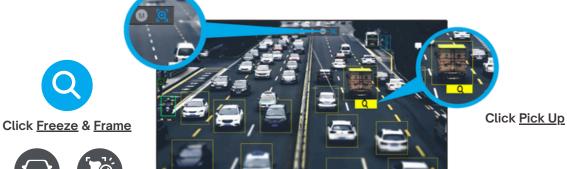

- GREATER CONVENIENCE

## DEVELOPMENT HISTORY



## HIGHLIGHT



#### **Quickly and Accurate Locate Target**

iMaxFocus enables rapid target identification using multiple pre-search attributes, and integrates intrusion detection with IVS selflearning technology.



#### Easily Trackable

iMaxFocus supports searching for the movement trajectories of targets on the map and allows batch management of search



iMaxFocus by NVR supports AI, is compatible with both third-party and iMaxCamPro cameras, and lowers thresholds and costs. It connects with external platforms through CGI/SDK, providing enhanced flexibility.



#### Rich Search Types

**Better Compatibility** 

iMaxFocus supports several types of search targets, including not only humans and vehicles, but also human faces and animals.





## QUICKLY AND ACCURATELY LOCATE TARGETO



IMaxFocus offers advanced pre-search capabilities through intrusion detection and tripwire functionality. This feature allows users to swiftly pinpoint any targets that have entered the designated area. By clicking on the thumbnails, users can quickly lock onto the target and activate IMaxFocus.



Before utilizing IMaxFocus, identifying the target's exact location can be crucial. However, in certain situations, users may lack specific details about when and where the target appeared, only having some known characteristics. To tackle this issue, IMaxFocus now incorporates attribute-based pre-search functionality. This allows users to filter targets based on available attributes, enabling them to efficiently search for matches that align with