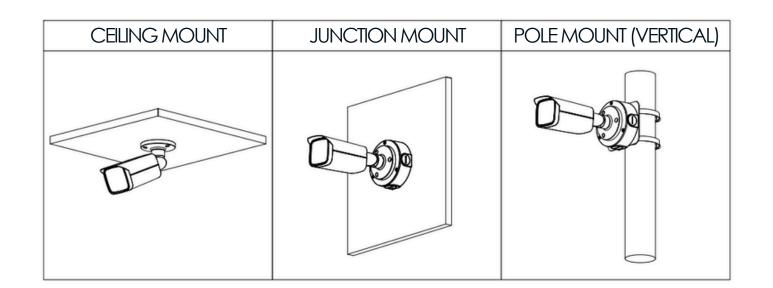

- 32-CHANNEL 1080P SELF-ADAPTIVE DECODING CAPABILITY.
- MAX. 384 MBPS INCOMING/RECORDING/OUTGOING BANDWIDTH.
- AI BY RECORDER: 2-CHANNEL FACE DETECTION AND RECOGNITION, 4-CHANNEL PERIMETER PROTECTION, AND 8 CHANNEL SMD PLUS.
- AI BY CAMERA: FACE DETECTION AND RECOGNITION,
  PERIMETER PROTECTION, SMD PLUS, METADATA, ANPR, AND
  PEOPLE COUNTING.
- SECURITY BASELINE 2.3.



- 1 POWER INPUT
- 3 ALARM IN/OUT
- 5 USB PORT
- 7 MIC IN, RCA CONNECTOR
- 9 VGA PORT
- 11 MIC OUT, RCA CONNECTOR

- 2 POE PORTS
- 4 HDMI PORT
- 6 NETWORK PORT
- 8 POWER SWITCH
- 10 R2-232 PORT



#### **FUNCTIONS:**



- PERIMETER PROTECTION
- FACE DETECTION
- FACE RECOGNITION
- HEAT MAP BY CAMERA
- ANPR BY CAMERA
- SMD PLUS



\*THIS QR CODE WILL REDIRECT YOU TO THE PRODUCT SPECIFICATIONS PAGE OF THE ITEM LISTED ABOVE.



#### **FUNCTIONS:**









**PEOPLE COUNTING** 

PROTECTION (IP67, IK10, WIDE VOLTAGE)

**VIDEO METADATA** 

**CYBER SECURITY** 



**SKU:** HNC5I142T-IRASE-28-S3





## **4MP IPC BULLET 2.8MM FIXED SECURITY CAMERA**

#### **SECURITY CAMERA FEATURES:**

- 4-MP 1/1.8" CMOS IMAGE SENSOR, LOW LUMINANCE, AND HIGH DEFINITION IMAGE.
- OUTPUTS MAX. 4 MP (2688×1520) @25/30FPS
- BUILT-IN IR LED, AND THE MAX. ILLUMINATION DISTANCE IS 80 M.
- ROI, SVC, SMART H.264+/H.265+, AI H.264/H.265, ENCODING AFTER FILTER, FLEXIBLE CODING, APPLICABLE TO VARIOUS BANDWIDTH AND STORAGE ENVIRONMENTS.
- ROTATION MODE, WDR, 3D NR, HLC, BLC, DIGITAL WATERMARKING, APPLICABLE TO VARIOUS MONITORING SCENES.
- WITH DEEP LEARNING ALGORITHM, IT SUPPORTS: VIDEO METADATA, SMART SOUND DETECTION, IVS, FACE DETECTION. SMART O