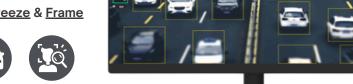

## QUICKLY AND ACCURATELY LOCATE TARGETO

IMaxFocus offers advanced pre-search capabilities through intrusion detection and tripwire functionality. This feature allows users to swiftly pinpoint any targets that have entered the designated area. By clicking on the thumbnails, users can quickly lock onto the target and activate IMaxFocus.

Before utilizing IMaxFocus, identifying the target's exact location can be crucial. However, in certain situations, users may lack specific details about when and where the target appeared, only having some known characteristics. To tackle this issue, IMaxFocus now incorporates attribute-based pre-search functionality. This allows users to filter targets based on available attributes, enabling them to efficiently search for matches that align with the known information.