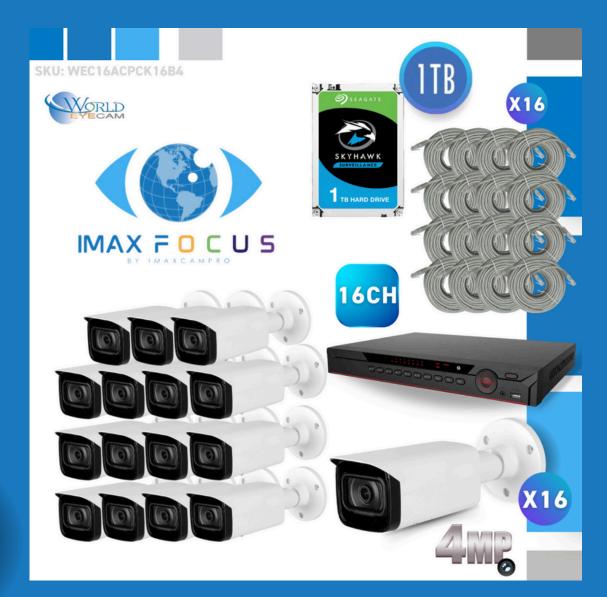

## What's Included

(1) SEAGATE SKYHAWK 1TB SURVEILLANCE HARD DRIVE

16 CHANNEL 12MP+ 2X SATA PORT NVR

X16

IMAXFOCUS
4MP FIXED
BULLET NETWORK
SECURITY CAMERA

## 16 CHANNEL 12MP, 2X SATA PORTS NVR & (16) 4MP IPC BULLET 2.8MM FIXED SECURITY CAMERA KIT

**SKU:** WEC16ACPCK16B4

\*THIS QR CODE WILL REDIRECT YOU TO THE PRODUCT PAGE OF THE ITEM LISTED ABOVE.