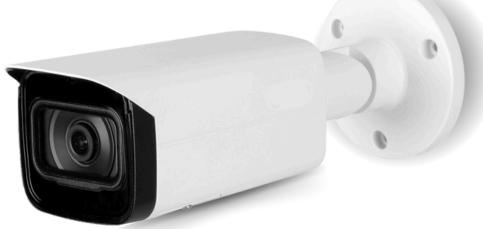

## **4MP IPC BULLET 2.8MM FIXED SECURITY CAMERA**

#### **SECURITY CAMERA FEATURES:**

- 4-MP 1/1.8" CMOS IMAGE SENSOR, LOW LUMINANCE, AND HIGH DEFINITION IMAGE.
- OUTPUTS MAX. 4 MP (2688×1520) @25/30FPS
- BUILT-IN IR LED, AND THE MAX. ILLUMINATION DISTANCE IS 80 M.
- ROI, SVC, SMART H.264+/H.265+, AI H.264/H.265, ENCODING AFTER FILTER, FLEXIBLE CODING, APPLICABLE TO VARIOUS BANDWIDTH AND STORAGE ENVIRONMENTS.
- ROTATION MODE, WDR, 3D NR, HLC, BLC, DIGITAL WATERMARKING, APPLICABLE TO VARIOUS MONITORING SCENES.
- WITH DEEP LEARNING ALGORITHM, IT SUPPORTS: VIDEO METADATA, SMART SOUND DETECTION, IVS, FACE DETECTION. SMART OBJECT DETECTION, AND PEOPLE COUNTING, ETC.
- ALARM: 1 IN, 1 OUT; AUDIO: 1 IN, 1 OUT; SUPPORTS MAX. 512 GB MICRO SD CARD, BUILT-IN MIC.
- 12 VDC/POE POWER SUPPLY; EPOE.
- IP67 AND IK10 PROTECTION.
- SMD 3.0.