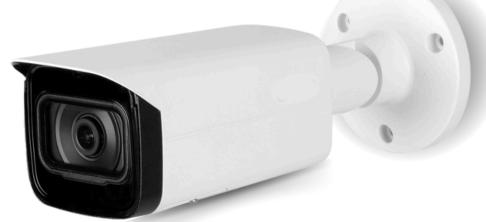

## **4MP IPC BULLET 2.8MM FIXED SECURITY CAMERA**

#### **SECURITY CAMERA FEATURES:**

- 4-MP 1/1.8" CMOS IMAGE SENSOR, LOW LUMINANCE, AND HIGH DEFINITION IMAGE.
- OUTPUTS MAX. 4 MP (2688×1520) @25/30FPS
- BUILT-IN IR LED, AND THE MAX. ILLUMINATION DISTANCE IS 80 M.
- ROI, SVC, SMART H.264+/H.265+, AI H.264/H.265, ENCODING AFTER FILTER, FLEXIBLE CODING, APPLICABLE TO VARIOUS BANDWIDTH AND STORAGE ENVIRONMENTS.
- ROTATION MODE, WDR, 3D NR, HLC, BLC, DIGITAL WATERMARKING, APPLICABLE TO VARIOUS MONITORING SCENES.
- WITH DEEP LEARNING ALGORITHM, IT SUPPORTS: VIDEO METADATA, SMART SOUND DETECTION, IVS, FACE DETECTION. SMART OBJECT DETECTION, AND PEOPLE COUNTING, ETC.
- ALARM: 1 IN, 1 OUT; AUDIO: 1 IN, 1 OUT; SUPPORTS MAX. 512 GB MICRO SD CARD, BUILT-IN MIC.
- 12 VDC/POE POWER SUPPLY; EPOE.
- IP67 AND IK10 PROTECTION.
- SMD 3.0.