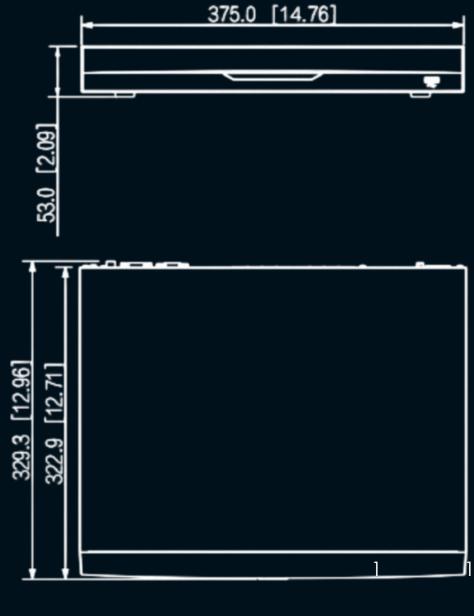

larms.

#### VALUE



#### ACCURATE TARGET DETECTION

Accurately detect the location and strand time of personnel and provide basic data



#### **BUSINESS ANALYSIS**

Export accurate data reports for business



#### **RISK MANAGEMENT**

Focus on high population density area and give

#### **APPLICATION**



STATION PLATFORM

#### CAPACITY

ACCURACY RATE **UPTO 90%** 

TARGET CAPTURING

UP TO 4 KINDS OBJECT TYPE

UP TO 8 RULES AREA RULES

UP TO 100 OBJECTS/SEC

## B = T T = RCOMPATIBILITY

#### iMaxFocus by NVR

IMaxFocus is compatible with AI through NVR, allowing integration with third-party cameras as well as iMaxCamPro standard cameras. This capability not only simplifies usage but also helps to minimize installation costs.







## INCLUSIONS SPECIFICATIONS

DIMENSIONS (MM (INCH))





## 16 CHANNEL 12MP 2X SATA PORTS NVR

#### **NETWORK VIDEO RECORDER FEATURES:**

- SMART H.265+/H.265/SMART H.264+/H.264/MJPEG DECODING FORMAT.
- 32-CHANNEL 1080P SELF-ADAPTIVE DECODING CAPABILITY.
- MAX. 384 MBPS INCOMING/RECORDING/OUTGOING BANDWIDTH.
- AI BY RECORDER: 2-CHANNEL FACE DETECTION AND RECOGNITION, 4-CHANNEL PERIMETER PROTECTION, AND 8 CHANNEL SMD PLUS.
- AI BY CAMERA: FACE DETECTION AND RECOGNITION,
  PERIMETER PROTECTION, SMD PLUS, METADATA, ANPR, AND
  PEOPLE COUNTING.
- SECURITY BASELINE 2.3.



- 1 POWER INPUT
- 3 ALARM IN/OUT
- 5 USB PORT
- 7 MIC IN, RCA CONNECTOR
- 9 VGA PORT
- 11 MIC OUT, RCA CONNECTOR

- 2 POE PORTS
- 4 HDMI PORT
- 6 NETWORK PORT
- 8 POWER SWITCH
- 10 R2-232 PORT



#### **FUNCTIONS:**



- PERIMETER PROTECTION
- FACE DETECTION
- FACE RECOGNITION