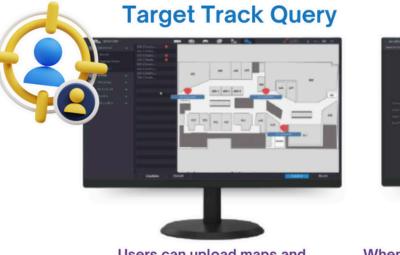

## EASILY TRACKABLE

Users can upload maps and move cameras to its locations

When using iMaxFocus, a trajectory map of the target can be generated on the map