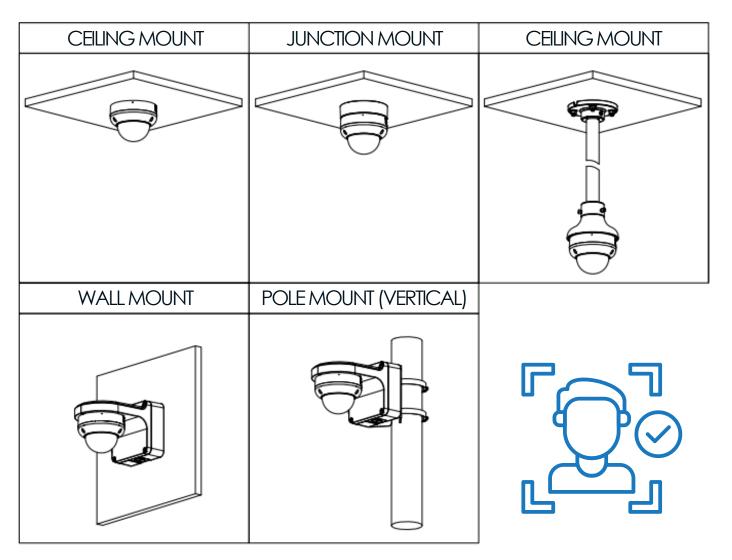

.
- 32-CHANNEL 1080P SELF-ADAPTIVE DECODING CAPABILITY.
- MAX. 384 MBPS INCOMING/RECORDING/OUTGOING BANDWIDTH.
- AI BY RECORDER: 2-CHANNEL FACE DETECTION AND RECOGNITION, 4-CHANNEL PERIMETER PROTECTION, AND 8 CHANNEL SMD PLUS.
- AI BY CAMERA: FACE DETECTION AND RECOGNITION,
  PERIMETER PROTECTION, SMD PLUS, METADATA, ANPR, AND
  PEOPLE COUNTING.
- SECURITY BASELINE 2.3.



- 1 POWER INPUT
- 3 ALARM IN/OUT
- 5 USB PORT
- 7 MIC IN, RCA CONNECTOR
- 9 VGA PORT
- 11 MIC OUT, RCA CONNECTOR

- 2 POE PORTS
- 4 HDMI PORT
- 6 NETWORK PORT
- 8 POWER SWITCH
- 10 R2-232 PORT



### **FUNCTIONS:**



- PERIMETER PROTECTION
- FACE DETECTION
- FACE RECOGNITION
- HEAT MAP BY CAMERA
- ANPR BY CAMERA
- SMD PLUS



\*THIS QR CODE WILL REDIRECT YOU TO THE PRODUCT SPECIFICATIONS PAGE OF THE ITEM LISTED ABOVE.



#### **FUNCTIONS:**

**SKU:** HNC5I242R-IRASE-28-S3



FACE DETECTION

SMART SOUND DETECTION

PERIMETER PROTECTION

PEOPLE COUNTING

PROTECTION (IP67, IK10, WIDE VOLTAGE)

VIDEO METADATA



#### **SECURITY CAMERA FEATURES:**

- 4-MP 1/1.8" CMOS IMAGE SENSOR, LOW LUMINANCE, AND HIGH DEFINITION IMAGE.
- OUTPUTS MAX. 4 MP (2688×1520) @25/30FPS
- BUILT-IN IR LED, AND THE MAX. ILLUMINATION DISTANCE IS 50 M.
- ROI, SVC, SMART H.264+/H.265+, AI H.264/H.265, ENCODING AFTER FILTER, FLEXIBLE CODING, APPLICABLE TO VARIOUS BANDWIDTH AND STORAGE ENVIRONMENTS.
- ROTATION MODE, WDR, 3D NR, HLC, BLC, DIGITAL WATERMARKING, APPLICABLE TO VARIOUS MONITORING SCENES.
- WITH DEEP LEARNING ALGORITHM, IT SUPPORTS: VIDEO METADATA, SMART SOUND DETECTION, IVS, FACE DETECTION, SMART OBJECT DETECTION, AND PEOPLE COU