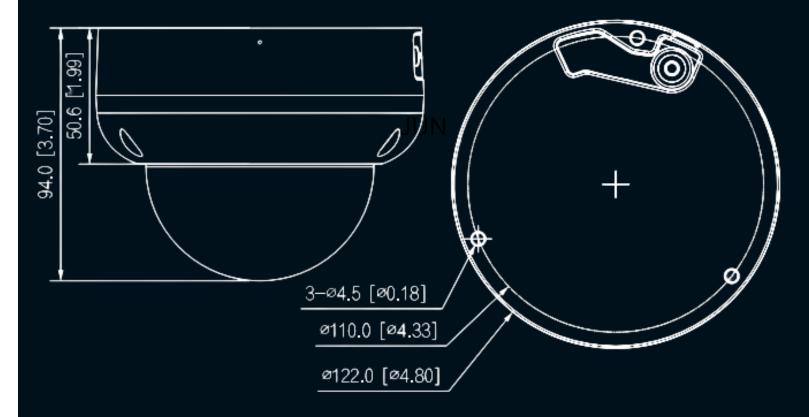

8×1520) @25/30FPS
- BUILT-IN IR LED, AND THE MAX. ILLUMINATION DISTANCE IS 50 M.
- ROI, SVC, SMART H.264+/H.265+, AI H.264/H.265, ENCODING AFTER FILTER, FLEXIBLE CODING, APPLICABLE TO VARIOUS BANDWIDTH AND STORAGE ENVIRONMENTS.
- ROTATION MODE, WDR, 3D NR, HLC, BLC, DIGITAL WATERMARKING, APPLICABLE TO VARIOUS MONITORING SCENES.
- WITH DEEP LEARNING ALGORITHM, IT SUPPORTS: VIDEO METADATA, SMART SOUND DETECTION, IVS, FACE DETECTION, SMART OBJECT DETECTION, AND PEOPLE COUNTING, ETC.
- ALARM: 1 IN, 1 OUT; AUDIO: 1 IN, 1 OUT; SUPPORTS MAX. 512 GB MICRO SD CARD, BUILT-IN MIC.
- 12 VDC/POE POWER SUPPLY; EPOE.
- IP67 AND IK10 PROTECTION.
- SMD 3.0.

\*THIS QR CODE WILL REDIRECT YOU TO THE PRODUCT SPECIFICATIONS PAGE OF THE ITEM LISTED ABOVE.



# INCLUSIONS SPECIFICATIONS

DIMENSIONS (MM (INCH))







28202 Cabot Rd. #300 Laguna Niguel, California, United States. 92677

Phone: 1-888-211-2288 - FAX: 949-503-0177 Local Phone: 949-305-6550