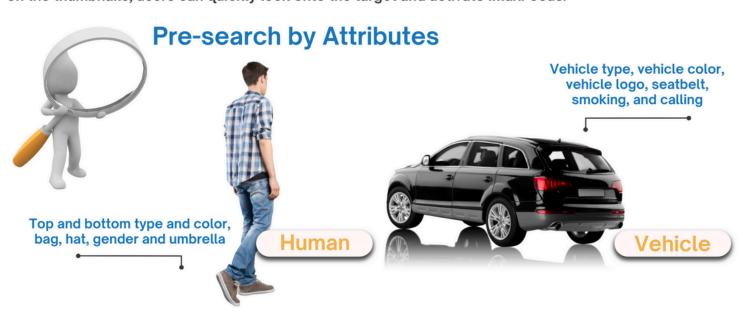

## QUICKLY AND ACCURATELY LOCATE TARGETO

IMaxFocus offers advanced pre-search capabilities through intrusion detection and tripwire functionality. This feature allows users to swiftly pinpoint any targets that have entered the designated area. By clicking on the thumbnails, users can quickly lock onto the target and activate IMaxFocus.

Before utilizing IMaxFocus, identifying the target's exact location can be crucial. However, in certain situations, users may lack specific details about when and where the target appeared, only having some known characteristics. To tackle this issue, IMaxFocus now incorporates attribute-based pre-search functionality. This allows users to filter targets based on available attributes, enabling them to efficiently search for matches that align with the known information.