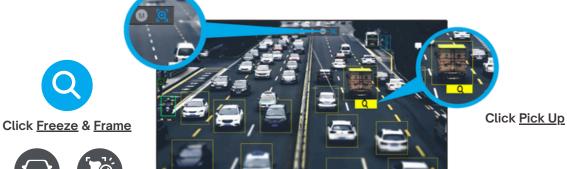

# EASY OPERATION JUST ONE CLICK!

## QUICKLY AND ACCURATELY LOCATE TARGETO

IMaxFocus offers advanced pre-search capabilities through intrusion detection and tripwire functionality. This feature allows users to swiftly pinpoint any targets that have entered the designated area. By clicking on the thumbnails, users can quickly lock onto the target and activate IMaxFocus.

Before utilizing IMaxFocus, identifying the target's exact location can be crucial. However, in certain situations, users may lack specific details about when and where the target appeared, only having some known characteristics. To tackle this issue, IMaxFocus now incorporates attribute-based pre-search functionality. This allows users to filter targets based on available attributes, enabling them to efficiently search for matches that align with the known information.