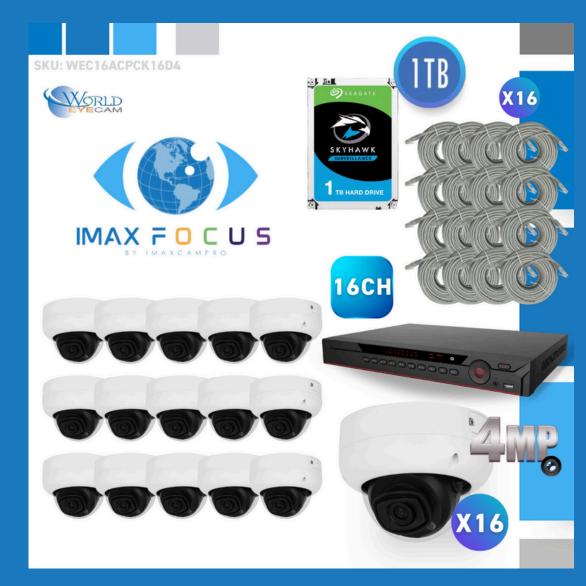

## 16 CHANNEL 12MP, 2X SATA PORTS NVR & (16) 4MP IPC DOME 2.8MM FIXED **SECURITY CAMERA KIT**

**SKU:** WEC16ACPCK16D4

\*THIS QR CODE WILL REDIRECT YOU TO THE PRODUCT PAGE OF THE ITEM LISTED ABOVE.