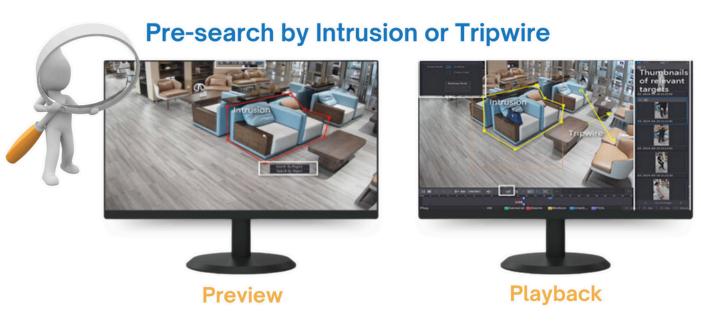

## QUICKLY AND ACCURATELY LOCATE TARGETO

IMaxFocus offers advanced pre-search capabilities through intrusion detection and tripwire functionality. This feature allows users to swiftly pinpoint any targets that have entered the designated area. By clicking on the thumbnails, users can quickly lock onto the target and activate IMaxFocus.

Before utilizing IMaxFocus, identifying the target's exact location can be crucial. However, in certain situations, users may lack specific details about when and where the target appeared, only having some known characteristics. To tackle this issue, IMaxFocus now incorporates attribute-based pre-search functionality. This allows users to filter targets based on available attributes, enabling them to efficiently search for matches that align with the known information.