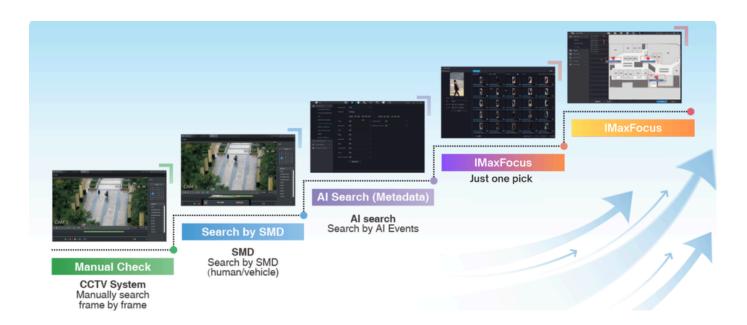

## DEVELOPMENT HISTORY

### HIGHLIGHT

# **WHY CHOOSE IMAXFOCUS?**

**Quick Search** SAVE UP TO 99% OF SEARCH TIME

**Easy Operation** 1 PICK EXTRACTS VIDEOS

**High Accuracy BASED ON AI FUSION ALGORITHM** 

- IMPROVED ACCURACY
- **FASTER SEARCH SPEEDS**
- **ENHANCED COMPATIBILITY**
- **GREATER CONVENIENCE**