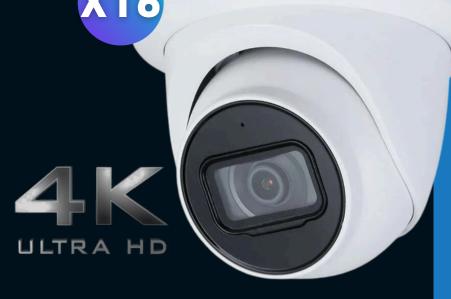

# What's Included

(1) SEAGATE SKYHAWK 1TB SURVEILLANCE HARD DRIVE

16 CHANNEL 12MP+ 2X SATA PORT NVR

IMAXFOCUS
8 MP FIXED
TURRET NETWORK
SECURITY CAMERA

### 16 CHANNEL 12MP, 2X SATA PORTS NVR & (16) 8MP IPC TURRET 2.8MM FIXED SECURITY CAMERA KIT

**SKU:** WEC16ACPCK16T8

\*THIS QR CODE WILL REDIRECT YOU TO THE PRODUCT PAGE OF THE ITEM LISTED ABOVE.

# **8MP IPC TURRET 2.8MM FIXED SECURITY CAMERA**

#### **SECURITY CAMERA FEATURES:**

- 8MP 1/1.8" CMOS IMAGE SENSOR, LOW LUMINANCE, AND HIGH DEFINITION IMAGE.
- OUTPUTS MAX. 8 MP (3840×2160) @25/30FPS
- BUILT-IN IR LED, AND THE MAX. ILLUMINATION DISTANCE IS 50 M.
- ROI, SVC, SMART H.264+/H.265+, AI H.264/H.265, ENCODING AFTER FILTER, FLEXIBLE CODING, APPLICABLE TO VARIOUS BANDWIDTH AND STORAGE ENVIRONMENTS.
- ROTATION MODE, WDR, 3D NR, HLC, BLC, DIGITAL WATERMARKING, APPLICABLE TO VARIOUS MONITORING SCENES.
- WITH DEEP LEARNING ALGORITHM, IT SUPPORTS: VIDEO METADATA, SMART SOUND DETECTION, IVS, FACE DETECTION, SMART OBJECT DETECTION, AND PEOPLE COUNTING, ETC.
- ALARM: 1 IN, 1 OUT; AUDIO: 1 IN, 1 OUT; SUPPORTS MAX. 512 GB MICRO SD CARD, BUILT-IN MIC.
- 12 VDC/POE POWER SUPPLY; EPOE.
- IP67 PROTECTION.
- SMD 3.0.