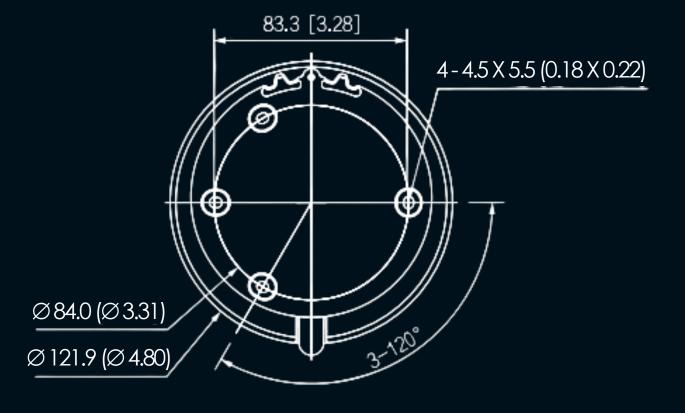

# **8MP IPC TURRET 2.8MM FIXED SECURITY CAMERA**

# INCLUSIONS SPECIFICATIONS

DIMENSIONS (MM (INCH))

28202 Cabot Rd. #300 Laguna Niguel, California, United States. 92677

Phone: 1-888-211-2288 - FAX: 949-503-0177 Local Phone: 949-305-6550