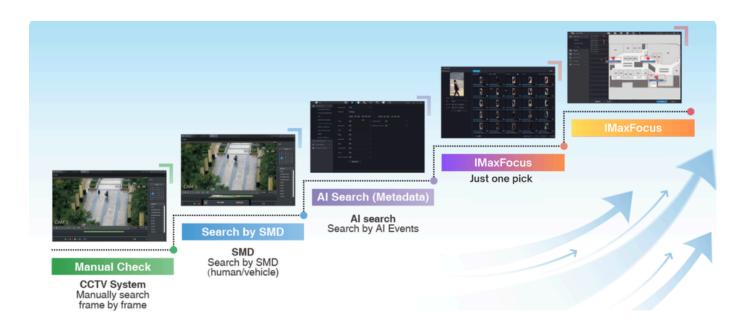

# WHY CHOOSE IMAXFOCUS?

Quick Search
SAVE UP TO 99% OF SEARCH TIME

Easy Operation

1 PICK EXTRACTS VIDEOS

High Accuracy
BASED ON AI FUSION ALGORITHM

- IMPROVED ACCURACY
- FASTER SEARCH SPEEDS
- **ENHANCED COMPATIBILITY**
- GREATER CONVENIENCE