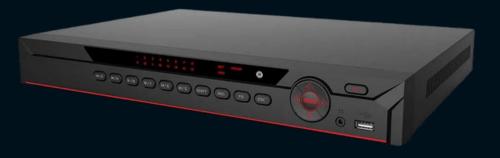

# What's Included

(1) SEAGATE SKYHAWK 1TB SURVEILLANCE HARD DRIVE

16 CHANNEL 12MP+ 2X SATA PORT NVR

IMAXFOCUS
8 MP FIXED
TURRET NETWORK
SECURITY CAMERA

### 16 CHANNEL 12MP, 2X SATA PORTS NVR & (16) 8MP IPC TURRET 2.8MM FIXED SECURITY CAMERA KIT

**SKU:** WEC16ACPCK16T8

\*THIS QR CODE WILL REDIRECT YOU TO THE PRODUCT PAGE OF THE ITEM LISTED ABOVE.

### 16 CHANNEL 12MP 2X SATA PORTS NVR

### **NETWORK VIDEO RECORDER FEATURES:**

- SMART H.265+/H.265/SMART H.264+/H.264/MJPEG DECODING FORMAT.
- 32-CHANNEL 1080P SELF-ADAPTIVE DECODING CAPABILITY.
- MAX. 384 MBPS INCOMING/RECORDING/OUTGOING BANDWIDTH.
- AI BY RECORDER: 2-CHANNEL FACE DETECTION AND RECOGNITION, 4-CHANNEL PERIMETER PROTECTION, AND 8 CHANNEL SMD PLUS.
- AI BY CAMERA: FACE DETECTION AND RECOGNITION,
  PERIMETER PROTECTION, SMD PLUS, METADATA, ANPR, AND
  PEOPLE COUNTING.
- SECURITY BASELINE 2.3.

- 1 POWER INPUT
- 3 ALARM IN/OUT
- 5 USB PORT
- 7 MIC IN, RCA CONNECTOR
- 9 VGA PORT
- 11 MIC OUT, RCA CONNECTOR

- 2 POE PORTS
- 4 HDMI PORT
- 6 NETWORK PORT
- 8 POWER SWITCH
- 10 R2-232 PORT