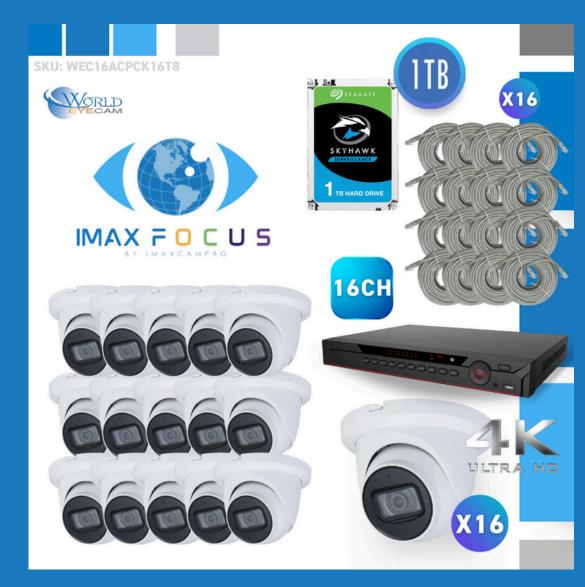

# What's Included

(1) SEAGATE SKYHAWK 1TB SURVEILLANCE HARD DRIVE

16 CHANNEL 12MP+ 2X SATA PORT NVR

IMAXFOCUS
8 MP FIXED
TURRET NETWORK
SECURITY CAMERA

### 16 CHANNEL 12MP, 2X SATA PORTS NVR & (16) 8MP IPC TURRET 2.8MM FIXED SECURITY CAMERA KIT

**SKU:** WEC16ACPCK16T8

\*THIS QR CODE WILL REDIRECT YOU TO THE PRODUCT PAGE OF THE ITEM LISTED ABOVE.