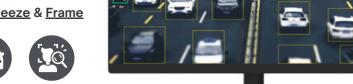

# WHY CHOOSE IMAXFOCUS?

Quick Search
SAVE UP TO 99% OF SEARCH TIME

Easy Operation

1 PICK EXTRACTS VIDEOS

High Accuracy
BASED ON AI FUSION ALGORITHM

## QUICKLY AND ACCURATELY LOCATE TARGETO

IMaxFocus offers advanced pre-search capabilities through intrusion detection and tripwire functionality. This feature allows users to swiftly pinpoint any targets that have entered the designated area. By clicking on the thumbnails, users can quickly lock onto the target and activate IMaxFocus.