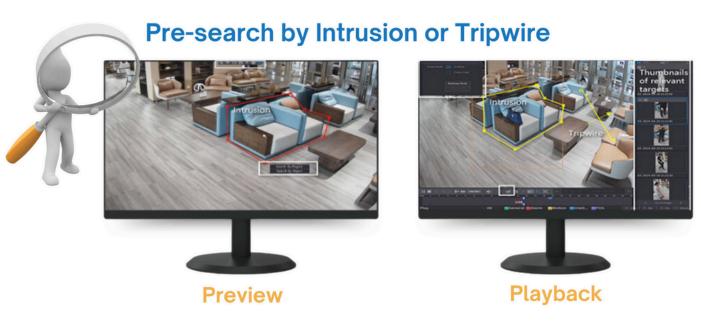

## QUICKLY AND ACCURATELY LOCATE TARGETO

IMaxFocus offers advanced pre-search capabilities through intrusion detection and tripwire functionality. This feature allows users to swiftly pinpoint any targets that have entered the designated area. By clicking on the thumbnails, users can quickly lock onto the target and activate IMaxFocus.

### LOSS OF PROPERTY

**Ensuring property safety is crucial in** everyday life. When loss occurs, it's essential to swiftly assess the situation, determine the extent of the damage, and work to recover the missing items. The Intrusion Pre-search feature can assist in promptly locating video footage related to the lost property.

### • LOCATE THE ROBBER

In a narrow passageway with limited foot traffic, ensuring safety can be challenging. Quick monitoring and awareness of potential dangers are essential. The Pre-search by Attributes feature helps identify targets swiftly, and the Target Track Query allows us to locate them quickly, preventing further harm or loss.