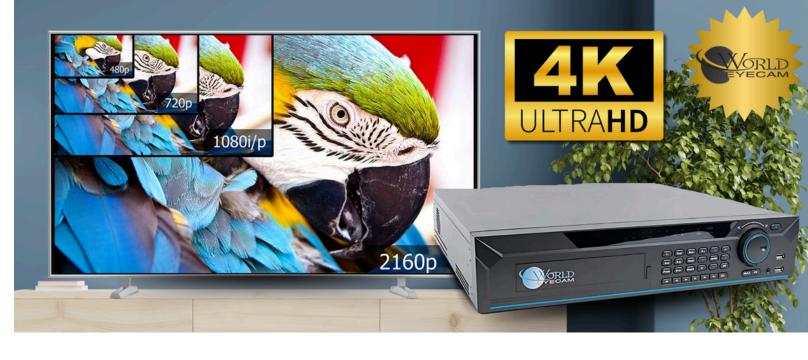

## 16 CHANNEL 12MP 2X SATA PORTS NVR

#### **NETWORK VIDEO RECORDER FEATURES:**

- SMART H.265+/H.265/SMART H.264+/H.264/MJPEG DECODING FORMAT.
- 32-CHANNEL 1080P SELF-ADAPTIVE DECODING CAPABILITY.
- MAX. 384 MBPS INCOMING/RECORDING/OUTGOING BANDWIDTH.
- AI BY RECORDER: 2-CHANNEL FACE DETECTION AND RECOGNITION, 4-CHANNEL PERIMETER PROTECTION, AND 8 CHANNEL SMD PLUS.
- AI BY CAMERA: FACE DETECTION AND RECOGNITION,
  PERIMETER PROTECTION, SMD PLUS, METADATA, ANPR, AND
  PEOPLE COUNTING.
- SECURITY BASELINE 2.3.