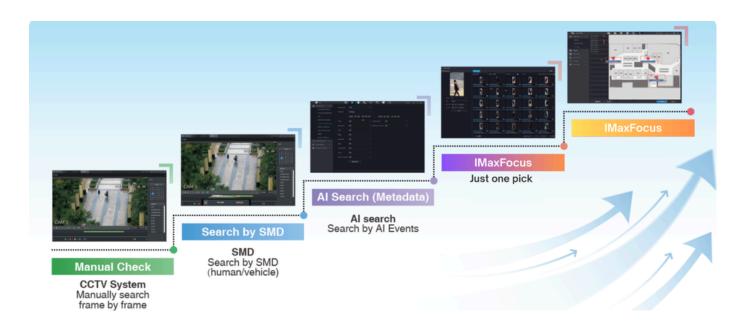

# WHY CHOOSE IMAXFOCUS?

Quick Search
SAVE UP TO 99% OF SEARCH TIME

Easy Operation

1 PICK EXTRACTS VIDEOS

High Accuracy
BASED ON AI FUSION ALGORITHM

## DEVELOPMENT HISTORY