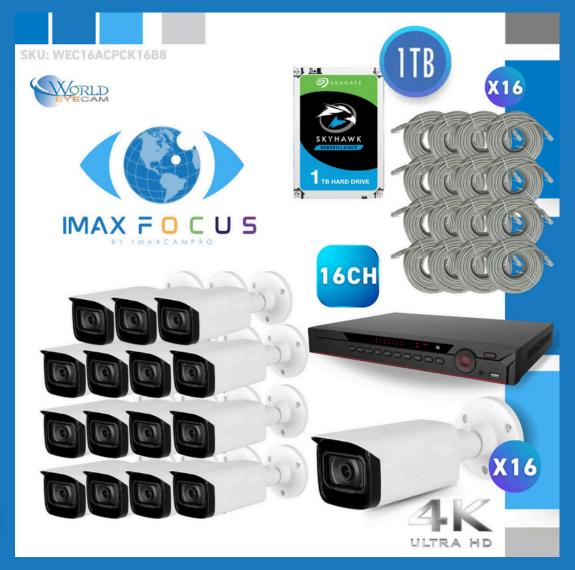

## What's Included

(1) SEAGATE SKYHAWK 1TB SURVEILLANCE HARD DRIVE

16 CHANNEL 12MP+ 2X SATA PORT NVR

IMAXFOCUS 8MP FIXED BULLET NETWORK SECURITY CAMERA

IMAX FOCUS

## 16 CHANNEL 12MP, 2X SATA PORTS NVR & (16) 8MP IPC BULLET 2.8MM FIXED SECURITY CAMERA KIT

**SKU:** WEC16ACPCK16B8

\*THIS QR CODE WILL REDIRECT YOU TO THE PRODUCT PAGE OF THE ITEM LISTED ABOVE.