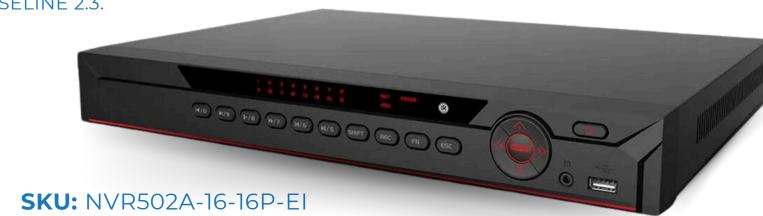

## 16 CHANNEL 12MP 2X SATA PORTS NVR

#### **NETWORK VIDEO RECORDER FEATURES:**

- SMART H.265+/H.265/SMART H.264+/H.264/MJPEG DECODING FORMAT.
- 32-CHANNEL 1080P SELF-ADAPTIVE DECODING CAPABILITY.
- MAX. 384 MBPS INCOMING/RECORDING/OUTGOING BANDWIDTH.
- AI BY RECORDER: 2-CHANNEL FACE DETECTION AND RECOGNITION, 4-CHANNEL PERIMETER PROTECTION, AND 8 CHANNEL SMD PLUS.
- AI BY CAMERA: FACE DETECTION AND RECOGNITION,
  PERIMETER PROTECTION, SMD PLUS, METADATA, ANPR, AND
  PEOPLE COUNTING.
- SECURITY BASELINE 2.3.