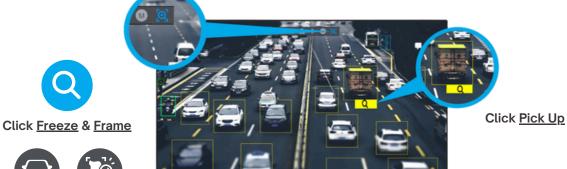

REATER CONVENIENCE**

## DEVELOPMENT HISTORY



### HIGHLIGHT



#### **Quickly and Accurate Locate Target**

iMaxFocus enables rapid target identification using multiple pre-search attributes, and integrates intrusion detection with IVS selflearning technology.



#### Easily Trackable

iMaxFocus supports searching for the movement trajectories of targets on the map and allows batch management of search



iMaxFocus by NVR supports AI, is compatible with both third-party and iMaxCamPro cameras, and lowers thresholds and costs. It connects with external platforms through CGI/SDK, providing enhanced flexibility.



#### Rich Search Types

**Better Compatibility** 

iMaxFocus supports several types of search targets, including not only humans and vehicles, but also human faces and animals.





## QUICKLY AND ACCURATELY LOCATE TARGETO



IMaxFocus offers advanced pre-search capabilities through intrusion detection and tripwire functionality. This feature allows users to swiftly pinpoint any targets that have entered the designated area. By clicking on the thumbnails, users can quickly lock onto the target and activate IMaxFocus.



Before utilizing IMaxFocus, identifying the target's exact location can be crucial. However, in certain situations, users may lack specific details about when and where the target appeared, only having some known characteristics. To tackle this issue, IMaxFocus now incorporates attribute-based pre-search functionality. This allows users to filter targets based on available attributes, enabling them to efficiently search for matches that align with