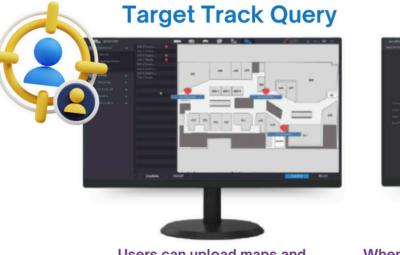

#### Easily Trackable

iMaxFocus supports searching for the movement trajectories of targets on the map and allows batch management of search

iMaxFocus by NVR supports AI, is compatible with both third-party and iMaxCamPro cameras, and lowers thresholds and costs. It connects with external platforms through CGI/SDK, providing enhanced flexibility.

### • LOCATE THE ROBBER

In a narrow passageway with limited foot traffic, ensuring safety can be challenging. Quick monitoring and awareness of potential dangers are essential. The Pre-search by Attributes feature helps identify targets swiftly, and the Target Track Query allows us to locate them quickly, preventing further harm or loss.

## EASILY TRACKABLE

Users can upload maps and move cameras to its locations

When using iMaxFocus, a trajectory map of the target can be generated on the map