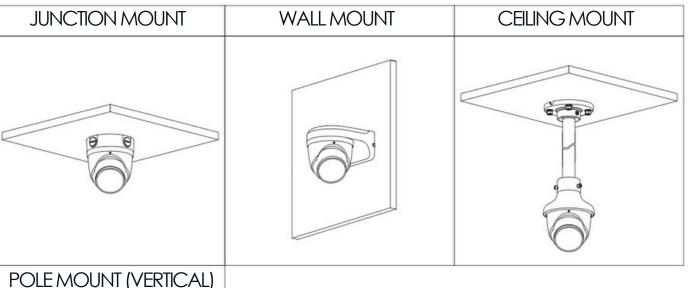

## **4MP STARLIGHT IPC TURRET 2.8MM FIXED SECURITY CAMERA**

#### **SECURITY CAMERA FEATURES:**

- 4MP 1/2.7" CMOS IMAGE SENSOR, LOW LUMINANCE, AND HIGH **DEFINITION IMAGE.**
- OUTPUTS MAX. 4 MP (2688×1520) @25/30FPS
- H.265 CODEC, HIGH COMPRESSION RATE, ULTRA-LOW BIT RATE.
- BUILT-IN WARM LIGHT AND IR LED; THE MAX. IR ILLUMINATION DISTANCE IS 30 M AND WARM LIGHT DISTANCE IS 30 M.
- ROI, SMART H.264+/H.265+, AI H.264/H.265, FLEXIBLE CODING, APPLICABLE TO VARIOUS BANDWIDTH AND STORAGE ENVIRONMENTS.
- ROTATION MODE, WDR, 3D NR, HLC, BLC, DIGITAL WATERMARKING, APPLICABLE TO VARIOUS MONITORING SCENES.
- INTELLIGENT MONITORING: INTRUSION, TRIPWIRE (THE TWO FUNCTION SUPPORT THE CLASSIFICATION AND ACCURATE DETECTION OF VEHICLE AND HUMAN).
- ABNORMALITY DETECTION: MOTION DETECTION, PRIVACY MASKING, SCENE CHANGING, AUDIO DETECTION, NO SD CARD, SD CARD FULL, SD CARD ERROR, NETWORK DISCONNECTION, IP CONFLICT, ILLEGAL ACCESS, AND VOLTAGE DETECTION.
- ALARM: 1 IN, 1 OUT; AUDIO: 1 IN, 1 OUT; SUPPORTS MAX. 512 G MICRO SD CARD; BUILT-IN DUAL MIC; 1-CH SPEAKER; SUPPORT TWO-WAY TALK.
- 12 VDC/POE POWER SUPPLY.
- IP67 PROTECTION.
- SOUND AND LIGHT ALARM (RED AND BLUE LIGHTS).
- SMD 4.0.
- SUPPORTS AI SSA AND ONE-TAP ARMING AND DISARMING.
- SMD AREA CAN BE SET IN WARM LIGHT AREAS THAT SUPPORT TRIGGERING ALARMS.