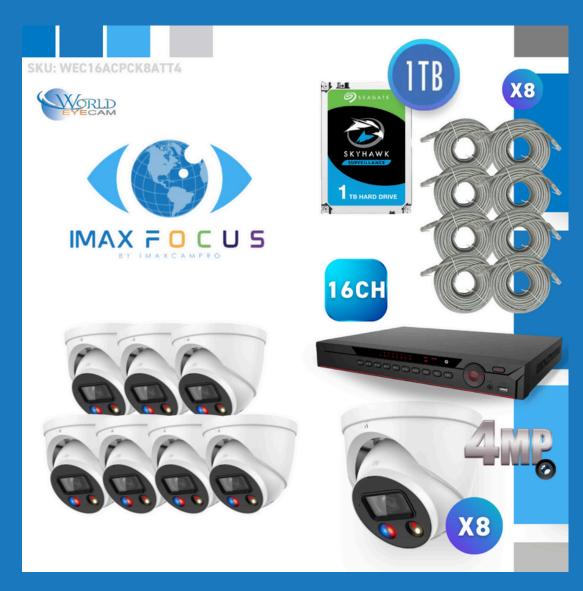

# What's Included

(1) SEAGATE SKYHAWK 1TB SURVEILLANCE HARD DRIVE

16 CHANNEL 12MP+ 2 X SATA PORT NVR

IMAXFOCUS 4 M P STARLIGHT IPC

**8**X

16 CHANNEL 12MP+, 2X SATA PORTS NVR & (8) 4MP STARLIGHT IPC TURRET 2.8MM **FIXED SECURITY CAMERA KIT** 

**SKU:** WEC16ACPCK8ATT4

\*THIS QR CODE WILL REDIRECT YOU TO THE PRODUCT PAGE OF THE ITEM LISTED ABOVE.