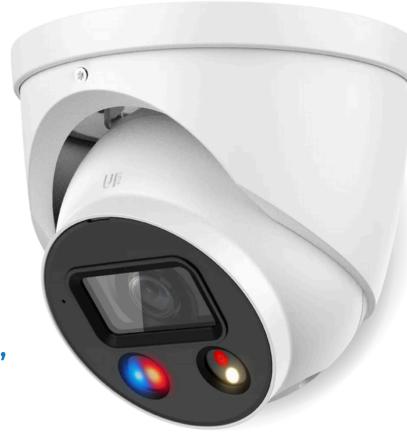

## **4MP STARLIGHT IPC TURRET 2.8MM FIXED SECURITY CAMERA**

#### **SECURITY CAMERA FEATURES:**

- 4MP 1/2.7" CMOS IMAGE SENSOR, LOW LUMINANCE, AND HIGH **DEFINITION IMAGE.**
- OUTPUTS MAX. 4 MP (2688×1520) @25/30FPS
- H.265 CODEC, HIGH COMPRESSION RATE, ULTRA-LOW BIT RATE.
- BUILT-IN WARM LIGHT AND IR LED; THE MAX. IR ILLUMINATION DISTANCE IS 30 M AND WARM LIGHT DISTANCE IS 30 M.
- ROI, SMART H.264+/H.265+, AI H.264/H.265, FLEXIBLE CODING, APPLICABLE TO VARIOUS BANDWIDTH AND STORAGE ENVIRONMENTS.
- ROTATION MODE, WDR, 3D NR, HLC, BLC, DIGITAL WATERMARKING, APPLICABLE TO VARIOUS MONITORING SCENES.
- INTELLIGENT MONITORING: INTRUSION, TRIPWIRE (THE TWO FUNCTION SUPPORT THE CLASSIFICATION AND ACCURATE DETECTION OF VEHICLE AND HUMAN).
- ABNORMALITY DETECTION: MOTION DETECTION, PRIVACY MASKING, SCENE CHANGING, AUDIO DETECTION, NO SD CARD, SD CARD FULL, SD CARD ERROR, NETWORK DISCONNECTION, IP CONFLICT, ILLEGAL ACCESS, AND VOLTAGE DETECTION.
- ALARM: 1 IN, 1 OUT; AUDIO: 1 IN, 1 OUT; SUPPORTS MAX. 512 G MICRO SD CARD; BUILT-IN DUAL MIC; 1-CH SPEAKER; SUPPORT TWO-WAY TALK.
- 12 VDC/POE POWER SUPPLY.
- IP67 PROTECTION.
- SOUND AND LIGHT ALARM (RED AND BLUE LIGHTS).
- SMD 4.0.
- SUPPORTS AI SSA AND ONE-TAP ARMING AND DISARMING.
- SMD AREA CAN BE SET IN WARM LIGHT AREAS THAT SUPPORT TRIGGERING ALARMS.