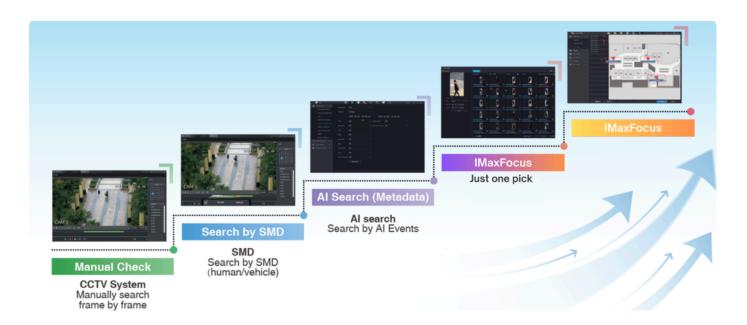

# What's Included





(1) SEAGATE SKYHAWK 1TB SURVEILLANCE HARD DRIVE



16 CHANNEL 12MP+ 2 X SATA PORT NVR

IMAXFOCUS 4 M P STARLIGHT IPC



**8**X



16 CHANNEL 12MP+, 2X SATA PORTS NVR & (8) 4MP STARLIGHT IPC TURRET 2.8MM **FIXED SECURITY CAMERA KIT** 



**SKU:** WEC16ACPCK8ATT4



\*THIS QR CODE WILL REDIRECT YOU TO THE PRODUCT PAGE OF THE ITEM LISTED ABOVE.



# **WHY CHOOSE IMAXFOCUS?**







**Quick Search** SAVE UP TO 99% OF SEARCH TIME

**Easy Operation** 1 PICK EXTRACTS VIDEOS

**High Accuracy BASED ON AI FUSION ALGORITHM** 

- **IMPROVED ACCURACY**
- **FASTER SEARCH SPEEDS**
- **ENHANCED COMPATIBILITY**
- **GREATER CONVENIENCE**

## DEVELOPMENT HISTORY



### HIGHLIGHT



#### **Quickly and Accurate Locate Target**

iMaxFocus enables rapid target identification using multiple pre-search attributes, and integrates intrusion detection with IVS selflearning technology.



#### Easily Trackable

iMaxFocus supports searching for the movement trajectories of targets on the map and allows batch management of search



iMaxFocus by NVR supports AI, is compatible with both third-party and iMaxCamPro cameras, and lowers thresholds and costs. It connects with external platforms through CGI/SDK, providing enhanced flexibility.



#### Rich Search Types

**Better Compatibility** 

iMaxFocus supports several types of search targets, including not only humans and vehicles, but also human faces and animals.





## QUICKLY AND ACCURATELY LOCATE TARGETO