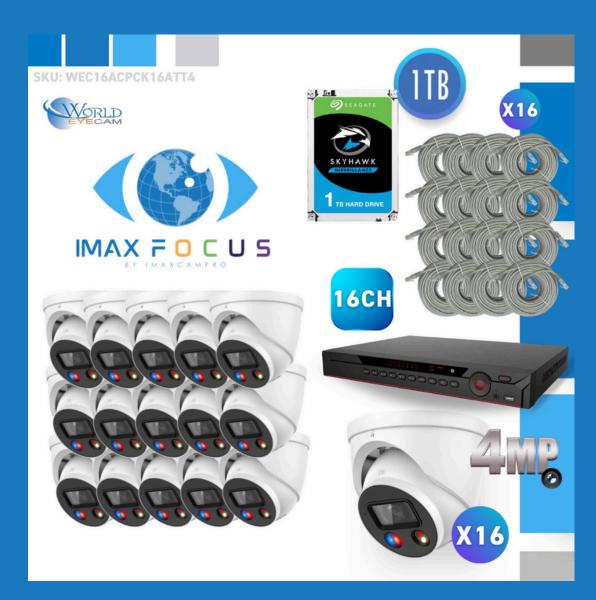

# What's Included

(1) SEAGATE SKYHAWK 1TB SURVEILLANCE HARD DRIVE

16 CHANNEL 12MP+ 2 X SATA PORT NVR

IMAXFOCUS 4 M P STARLIGHT IPC

16 CHANNEL 12MP+, 2X SATA PORTS NVR & (16) 4MP STARLIGHT IPC TURRET 2.8MM **FIXED SECURITY CAMERA KIT** 

**SKU: WEC16ACPCK16ATT4** 

\*THIS QR CODE WILL REDIRECT YOU TO THE PRODUCT PAGE OF THE ITEM LISTED ABOVE.