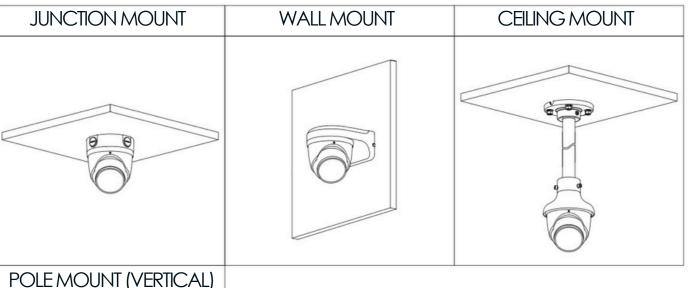

# INCLUSIONS SPECIFICATIONS

DIMENSIONS (MM (INCH))

## **4MP STARLIGHT IPC TURRET 2.8MM FIXED SECURITY CAMERA**

#### **SECURITY CAMERA FEATURES:**

- 4MP 1/2.7" CMOS IMAGE SENSOR, LOW LUMINANCE, AND HIGH **DEFINITION IMAGE.**
- OUTPUTS MAX. 4 MP (2688×1520) @25/30FPS
- H.265 CODEC, HIGH COMPRESSION RATE, ULTRA-LOW BIT RATE.
- BUILT-IN WARM LIGHT AND IR LED; THE MAX. IR ILLUMINATION DISTANCE IS 30 M AND WARM LIGHT DISTANCE IS 30 M.
- ROI, SMART H.264+/H.265+, AI H.264/H.265, FLEXIBLE CODING, APPLICABLE TO VARIOUS BANDWIDTH AND STORAGE ENVIRONMENTS.
- ROTATION MODE, WDR, 3D NR, HLC, BLC, DIGITAL WATERMARKING, APPLICABLE TO VARIOUS MONITORING SCENES.
- INTELLIGENT MONITORING: INTRUSION, TRIPWIRE (THE TWO FUNCTION SUPPORT THE CLASSIFICATION AND ACCURATE DETECTION OF VEHICLE AND HUMAN).
- ABNORMALITY DETECTION: MOTION DETECTION, PRIVACY MASKING, SCENE CHANGING, AUDIO DETECTION, NO SD CARD, SD CARD FULL, SD CARD ERROR, NETWORK DISCONNECTION, IP CONFLICT, ILLEGAL ACCESS, AND VOLTAGE DETECTION.
- ALARM: 1 IN, 1 OUT; AUDIO: 1 IN, 1 OUT; SUPPORTS MAX. 512 G MICRO SD CARD; BUILT-IN DUAL MIC; 1-CH SPEAKER; SUPPORT TWO-WAY TALK.
- 12 VDC/POE POWER SUPPLY.
- IP67 PROTECTION.
- SOUND AND LIGHT ALARM (RED AND BLUE LIGHTS).
- SMD 4.0.
- SUPPORTS AI SSA AND ONE-TAP ARMING AND DISARMING.
- SMD AREA CAN BE SET IN WARM LIGHT AREAS THAT SUPPORT TRIGGERING ALARMS.