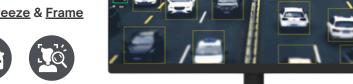

## QUICKLY AND ACCURATELY LOCATE TARGETO

IMaxFocus offers advanced pre-search capabilities through intrusion detection and tripwire functionality. This feature allows users to swiftly pinpoint any targets that have entered the designated area. By clicking on the thumbnails, users can quickly lock onto the target and activate IMaxFocus.