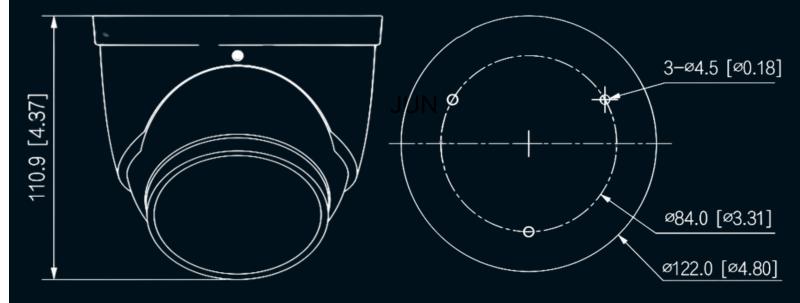

# INCLUSIONS SPECIFICATIONS

DIMENSIONS (MM (INCH))

# INCLUSIONS **SPECIFICATIONS**

DIMENSIONS (MM (INCH))

28202 Cabot Rd. #300 Laguna Niguel, California, United States. 92677

Phone: 1-888-211-2288 - FAX: 949-503-0177 Local Phone: 949-305-6550