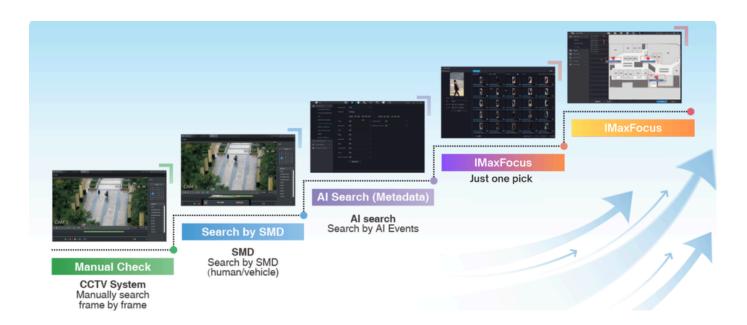

# What's Included





(1) SEAGATE SKYHAWK 1TB SURVEILLANCE HARD DRIVE



16 CHANNEL 12MP+ 2 X SATA PORT NVR

IMAXFOCUS 4 M P STARLIGHT IPC





16 CHANNEL 12MP+, 2X SATA PORTS NVR & (16) 4MP STARLIGHT IPC TURRET 2.8MM **FIXED SECURITY CAMERA KIT** 



**SKU: WEC16ACPCK16ATT4** 



\*THIS QR CODE WILL REDIRECT YOU TO THE PRODUCT PAGE OF THE ITEM LISTED ABOVE.



# **WHY CHOOSE IMAXFOCUS?**







**Quick Search** SAVE UP TO 99% OF SEARCH TIME

**Easy Operation** 1 PICK EXTRACTS VIDEOS

**High Accuracy BASED ON AI FUSION ALGORITHM** 

- **IMPROVED ACCURACY**
- **FASTER SEARCH SPEEDS**
- **ENHANCED COMPATIBILITY**
- **GREATER CONVENIENCE**

## DEVELOPMENT HISTORY



### HIGHLIGHT



#### **Quickly and Accurate Locate Target**

iMaxFocus enables rapid target identification using multiple pre-search attributes, and integrates intrusion detection with IVS selflearning technology.



#### Easily Trackable

iMaxFocus supports searching for the movement trajectories of targets on the map and allows batch management of search



iMaxFocus by NVR supports AI, is compatible with both third-party and iMaxCamPro cameras, and lowers thresholds and costs. It connects with external platforms through CGI/SDK, providing enhanced flexibility.



#### Rich Search Types

**Better Compatibility** 

iMaxFocus supports several types of search targets, including not only humans and vehicles, but also human faces and animals.





## QUICKLY AND ACCURATELY LOCATE TARGETO