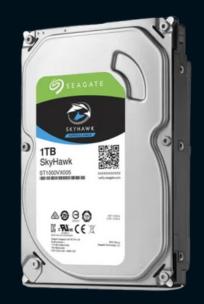

## What's Included

(1) SEAGATE SKYHAWK 1TB SURVEILLANCE HARD DRIVE

16 CHANNEL 12MP+ 2X SATA PORT NVR

ULTRA HD

IMAXFOCUS 8MP STARLIGHT IPC TURRET 2.8MM FIXED SECURITY CAMERA

16 CHANNEL 12MP+, 2X SATA PORTS NVR & (16) 8MP STARLIGHT IPC TURRET 2.8MM FIXED SECURITY CAMERA KIT