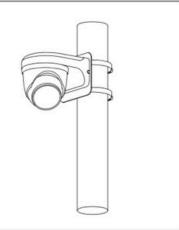

## INCLUSIONS SPECIFICATIONS

DIMENSIONS (MM (INCH))

## INCLUSIONS **SPECIFICATIONS**

DIMENSIONS (MM (INCH))

\*THIS QR CODE WILL REDIRECT YOU TO THE PRODUCT SPECIFICATIONS PAGE OF THE ITEM LISTED ABOVE.

28202 Cabot Rd. #300 Laguna Niguel, California, United States. 92677