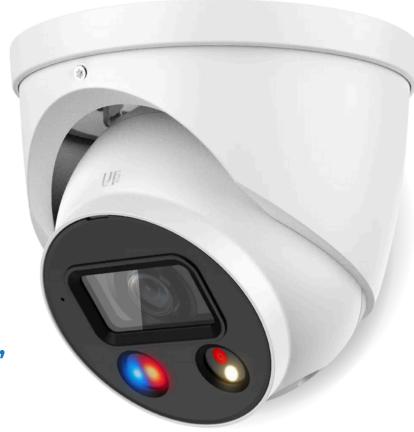

## **8MP STARLIGHT IPC TURRET 2.8MM FIXED SECURITY CAMERA**

#### **SECURITY CAMERA FEATURES:**

- 8MP 1/2.7" CMOS IMAGE SENSOR, LOW LUMINANCE, AND HIGH **DEFINITION IMAGE.**
- OUTPUTS MAX. 8 MP (3840×2160) @25/30FPS
- H.265 CODEC, HIGH COMPRESSION RATE, ULTRA-LOW BIT RATE.
- BUILT-IN WARM LIGHT AND IR LED; THE MAX. IR ILLUMINATION DISTANCE IS 30 M AND WARM LIGHT DISTANCE IS 30 M.
- ROI, SMART H.264+/H.265+, AI H.264/H.265, FLEXIBLE CODING, APPLICABLE TO VARIOUS BANDWIDTH AND STORAGE ENVIRONMENTS.
- ROTATION MODE, WDR, 3D NR, HLC, BLC, DIGITAL WATERMARKING, APPLICABLE TO VARIOUS MONITORING SCENES.
- SUPPORT THE CLASSIFICATION AND ACCURATE DETECTION OF VEHICLE AND HUMAN).
- ABNORMALITY DETECTION: MOTION DETECTION, PRIVACY MASKING, SCENE CHANGING, AUDIO DETECTION, NO SD CARD, SD CARD FULL, SD CARD ERROR, NETWORK DISCONNECTION, IP CONFLICT, ILLEGAL ACCESS, AND VOLTAGE DETECTION.
- ALARM: 1 IN, 1 OUT; AUDIO: 1 IN, 1 OUT; SUPPORTS MAX. 512 G MICRO SD CARD; BUILT-IN DUAL MIC; 1-CH SPEAKER; SUPPORT TWO-WAY TALK.
- 12 VDC/POE POWER SUPPLY.
- IP67 PROTECTION.
- SOUND AND LIGHT ALARM (RED AND BLUE LIGHTS).
- SMD 4.0.
- SUPPORTS AI SSA AND ONE-TAP ARMING AND DISARMING.
- SMD AREA CAN BE SET IN WARM LIGHT AREAS THAT SUPPORT TRIGGERING ALARMS.