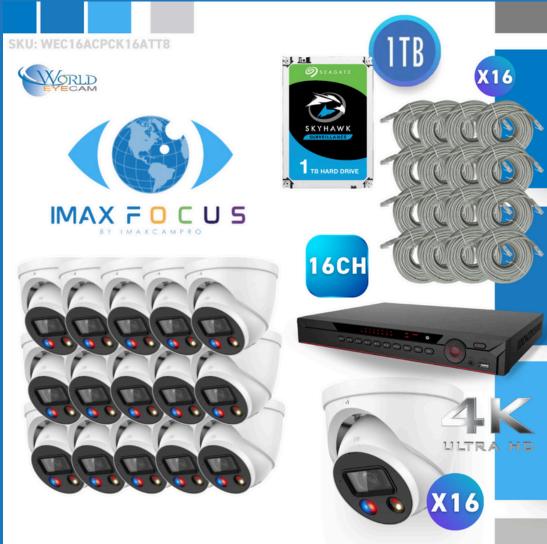

## What's Included

(1) SEAGATE SKYHAWK 1TB SURVEILLANCE HARD DRIVE

16 CHANNEL 12MP+ 2X SATA PORT NVR

ULTRA HD

IMAXFOCUS 8MP STARLIGHT IPC TURRET 2.8MM FIXED SECURITY CAMERA

16 CHANNEL 12MP+, 2X SATA PORTS NVR & (16) 8MP STARLIGHT IPC TURRET 2.8MM FIXED SECURITY CAMERA KIT

**SKU:** WEC16ACPCK16ATT8

\*THIS QR CODE WILL REDIRECT YOU TO THE PRODUCT PAGE OF THE ITEM LISTED ABOVE.