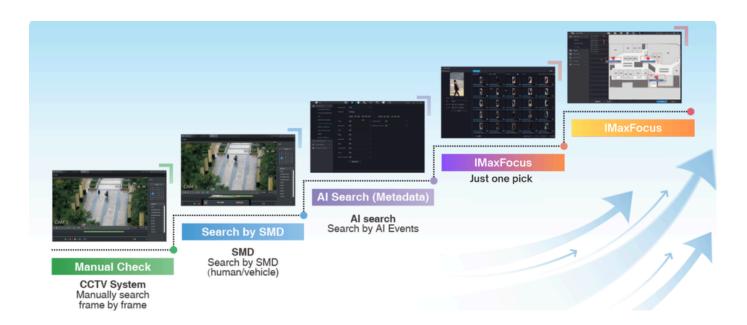

## What's Included





(1) SEAGATE SKYHAWK 1TB SURVEILLANCE HARD DRIVE



16 CHANNEL 12MP+ 2X SATA PORT NVR

ULTRA HD

IMAXFOCUS 8MP STARLIGHT IPC TURRET 2.8MM FIXED SECURITY CAMERA







16 CHANNEL 12MP+, 2X SATA PORTS NVR & (16) 8MP STARLIGHT IPC TURRET 2.8MM FIXED SECURITY CAMERA KIT



**SKU:** WEC16ACPCK16ATT8

\*THIS QR CODE WILL REDIRECT YOU TO THE PRODUCT PAGE OF THE ITEM LISTED ABOVE.



# WHY CHOOSE IMAXFOCUS?







Quick Search
SAVE UP TO 99% OF SEARCH TIME

Easy Operation

1 PICK EXTRACTS VIDEOS

High Accuracy
BASED ON AI FUSION ALGORITHM

- IMPROVED ACCURACY
- FASTER SEARCH SPEEDS
- **ENHANCED COMPATIBILITY**
- GREATER CONVENIENCE

## DEVELOPMENT HISTORY



## HIGHLIGHT



#### **Quickly and Accurate Locate Target**

iMaxFocus enables rapid target identification using multiple pre-search attributes, and integrates intrusion detection with IVS selflearning technology.



#### Easily Trackable

iMaxFocus supports searching for the movement trajectories of targets on the map and allows batch management of search



iMaxFocus by NVR supports AI, is compatible with both third-party and iMaxCamPro cameras, and lowers thresholds and costs. It connects with external platforms through CGI/SDK, providing enhanced flexibility.



#### Rich Search Types

**Better Compatibility** 

iMaxFocus supports several types of search targets, including not only humans and vehicles, but also human faces and animals.





## QUICKLY AND ACCURATELY LOCATE TARGETO