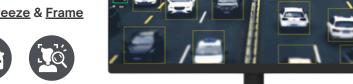

# WHY CHOOSE IMAXFOCUS?

Quick Search
SAVE UP TO 99% OF SEARCH TIME

Easy Operation

1 PICK EXTRACTS VIDEOS

High Accuracy
BASED ON AI FUSION ALGORITHM

- IMPROVED ACCURACY
- FASTER SEARCH SPEEDS
- **ENHANCED COMPATIBILITY**
- GREATER CONVENIENCE

#### **Quickly and Accurate Locate Target**

iMaxFocus enables rapid target identification using multiple pre-search attributes, and integrates intrusion detection with IVS selflearning technology.

## QUICKLY AND ACCURATELY LOCATE TARGETO

IMaxFocus offers advanced pre-search capabilities through intrusion detection and tripwire functionality. This feature allows users to swiftly pinpoint any targets that have entered the designated area. By clicking on the thumbnails, users can quickly lock onto the target and activate IMaxFocus.