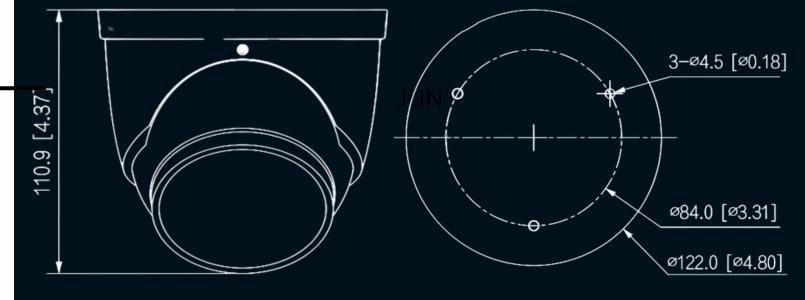

## INCLUSIONS SPECIFICATIONS

DIMENSIONS (MM (INCH))

## INCLUSIONS **SPECIFICATIONS**

DIMENSIONS (MM (INCH))

\*THIS QR CODE WILL REDIRECT YOU TO THE PRODUCT SPECIFICATIONS PAGE OF THE ITEM LISTED ABOVE.

28202 Cabot Rd. #300 Laguna Niguel, California, United States. 92677