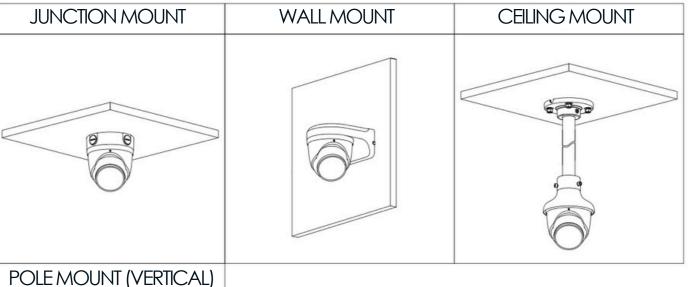

## INCLUSIONS SPECIFICATIONS

DIMENSIONS (MM (INCH))

## INCLUSIONS **SPECIFICATIONS**

DIMENSIONS (MM (INCH))

\*THIS QR CODE WILL REDIRECT YOU TO THE PRODUCT SPECIFICATIONS PAGE OF THE ITEM LISTED ABOVE.

28202 Cabot Rd. #300 Laguna Niguel, California, United States. 92677