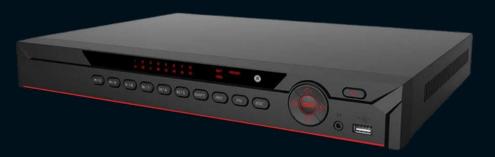

## What's Included

(1) SEAGATE SKYHAWK 1TB SURVEILLANCE HARD DRIVE

16 CHANNEL 12MP+ 2X SATA PORT NVR

ULTRA HD

IMAXFOCUS 8MP STARLIGHT IPC TURRET 2.8MM FIXED SECURITY CAMERA

16 CHANNEL 12MP+, 2X SATA PORTS NVR & (16) 8MP STARLIGHT IPC TURRET 2.8MM FIXED SECURITY CAMERA KIT

## 16 CHANNEL 12MP 2X SATA PORTS NVR

#### **NETWORK VIDEO RECORDER FEATURES:**

- SMART H.265+/H.265/SMART H.264+/H.264/MJPEG DECODING FORMAT.
- 32-CHANNEL 1080P SELF-ADAPTIVE DECODING CAPABILITY.
- MAX. 384 MBPS INCOMING/RECORDING/OUTGOING BANDWIDTH.
- AI BY RECORDER: 2-CHANNEL FACE DETECTION AND RECOGNITION, 4-CHANNEL PERIMETER PROTECTION, AND 8 CHANNEL SMD PLUS.
- AI BY CAMERA: FACE DETECTION AND RECOGNITION,
  PERIMETER PROTECTION, SMD PLUS, METADATA, ANPR, AND
  PEOPLE COUNTING.
- SECURITY BASELINE 2.3.

- 1 POWER INPUT
- 3 ALARM IN/OUT
- 5 USB PORT
- 7 MIC IN, RCA CONNECTOR
- 9 VGA PORT
- 11 MIC OUT, RCA CONNECTOR

- 2 POE PORTS
- 4 HDMI PORT
- 6 NETWORK PORT
- 8 POWER SWITCH
- 10 R2-232 PORT