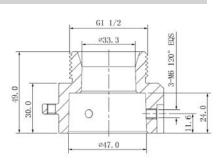

## **Technical Specifications**

| Material              | Aluminum                                                                                                                     |  |
|-----------------------|------------------------------------------------------------------------------------------------------------------------------|--|
| Color                 | White                                                                                                                        |  |
| Dimensions (W x H)    | ø60.0 mm x 49.0 mm (ø2.36 in. x 1.93 in.)                                                                                    |  |
| Pipe Thread           | G1 1/2-in.                                                                                                                   |  |
| Weight                | 0.25 kg (0.55 lb)                                                                                                            |  |
| Load Bearing Capacity | 7.0 kg (15.43 lb)                                                                                                            |  |
| Operating Temperature | -40 °C to 60 °C (-40 °F to 140 °F)                                                                                           |  |
| Humidity              | 0% to 90% RH                                                                                                                 |  |
| Applicable Models     | Network or HDCVI Dome Cameras:<br>• SD49, SD65F, SD6AE, SD6AL, SD60 Series Cameras<br>• 49, 65F, 6AE, 6AL, 60 Series Cameras |  |
| Ordering Information  |                                                                                                                              |  |

## Dimensions (mm)