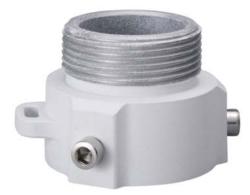

## Mount Adapter

- Aluminum Construction
- Designed for Use with Applicable Network and HDCVI PTZ Cameras

## **Technical Specifications**

| Material              | Aluminum                                                                                                                     |  |
|-----------------------|------------------------------------------------------------------------------------------------------------------------------|--|
| Color                 | White                                                                                                                        |  |
| Dimensions (W x H)    | ø60.0 mm x 49.0 mm (ø2.36 in. x 1.93 in.)                                                                                    |  |
| Pipe Thread           | G1 1/2-in.                                                                                                                   |  |
| Weight                | 0.25 kg (0.55 lb)                                                                                                            |  |
| Load Bearing Capacity | 7.0 kg (15.43 lb)                                                                                                            |  |
| Operating Temperature | -40 °C to 60 °C (-40 °F to 140 °F)                                                                                           |  |
| Humidity              | 0% to 90% RH                                                                                                                 |  |
| Applicable Models     | Network or HDCVI Dome Cameras:<br>• SD49, SD65F, SD6AE, SD6AL, SD60 Series Cameras<br>• 49, 65F, 6AE, 6AL, 60 Series Cameras |  |
| Ordering Information  |                                                                                                                              |  |