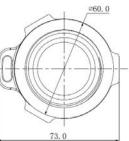

## **Technical Specifications**

| Material              | Aluminum                                                                                                                     |  |
|-----------------------|------------------------------------------------------------------------------------------------------------------------------|--|
| Color                 | White                                                                                                                        |  |
| Dimensions (W x H)    | ø60.0 mm x 49.0 mm (ø2.36 in. x 1.93 in.)                                                                                    |  |
| Pipe Thread           | G1 1/2-in.                                                                                                                   |  |
| Weight                | 0.25 kg (0.55 lb)                                                                                                            |  |
| Load Bearing Capacity | 7.0 kg (15.43 lb)                                                                                                            |  |
| Operating Temperature | -40 °C to 60 °C (-40 °F to 140 °F)                                                                                           |  |
| Humidity              | 0% to 90% RH                                                                                                                 |  |
| Applicable Models     | Network or HDCVI Dome Cameras:<br>• SD49, SD65F, SD6AE, SD6AL, SD60 Series Cameras<br>• 49, 65F, 6AE, 6AL, 60 Series Cameras |  |
| Ordering Information  |                                                                                                                              |  |

## Dimensions (mm)