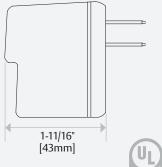

# **Dimensions**

| PART NUMBER | DESCRIPTION                         |
|-------------|-------------------------------------|
| PSP-12      | Power Supply Plug-In—12 VDC, 700 mA |
| PSP-24      | Power Supply Plug-In—24 VDC, 350 mA |