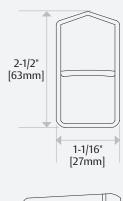

# **Dimensions**

| PART NUMBER | DESCRIPTION                         |
|-------------|-------------------------------------|
| PSP-12      | Power Supply Plug-In—12 VDC, 700 mA |
| PSP-24      | Power Supply Plug-In—24 VDC, 350 mA |