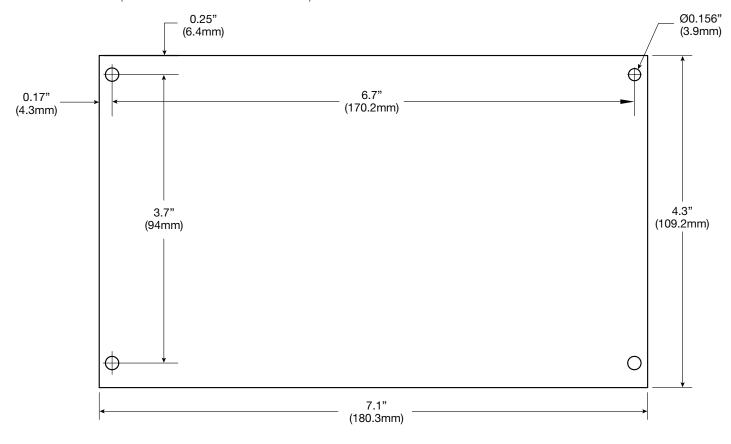

#### Physical and Environmental

Dimensions (L x W x H)

Board: 7.1" x 4.3" x 2.3" (180.3 mm x 109.2 mm x 58.4 mm) Shipping: 10" x 8" x 4" (254mm x 203.2mm x 101.6mm)

Weight (approx.)

Product Weight: 1.17 lb. (0.53 kg) Shipping Weight: 1.25 lb. (0.57 kg)

# Board Dimensions (L x W x H) and Drawing

7.1" x 4.3" x 2.3" (180.3 mm x 109.2 mm x 58.4 mm)