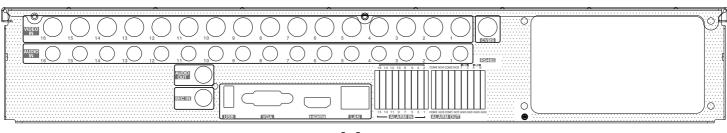

| Power Supply                      | ATX 250W                                                                                                                                        |
|                  | Consumption                       | ≤ 20W<br>( without HDD )                                                                                                                        |
|                  | Dimensions<br>(mm)                | 440 × 390 × 70 ( W × D × H )                                                                                                                    |
|                  | Work<br>Environment               | -10 ~ 50 °C , 10% ~ 90% humidity                                                                                                                |