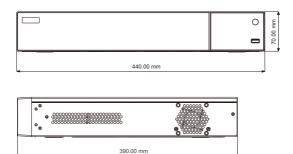

r, motion ), tag search
- Express and flexible backup via USB, network and so on
- Pentaplex: preview, record, playback, backup and remote access
- DHCP, DDNS, PPPoE network protocol, IE browse and CMS supported
- Remote control via IE or CMS: preview, playback, backup, PTZ and configuration
- Dual stream technology for local storage with high definition, remote network transmission and remote surveillance with mobile device
- Multi-user online simultaneously
- Authorization management, log review and device status review
- HDMI 4K output, true high resolution display
- Support PTZ preset and auto cruise, up to 255 presets and 8 cruises
- Support NAT function and QRCode scanning by mobile phone and PAD
- Powerful smart phone & Pad surveillance with iOS and Andriod OS

#### **Dimensions**



#### **Rear Panel**

### **Specification**

| Model            |                                   | TD-2716TC-PR                                                                                                                                    |
|------------------|-----------------------------------|-------------------------------------------------------------------------------------------------------------------------------------------------|
| System           | Compression                       | Standard H.264 High Profile                                                                                                                     |
|                  | CPU                               | Cortex A9