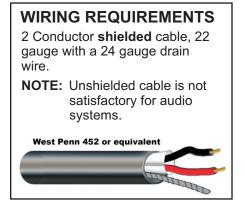

## SPECIFICATIONS

| Microphone Sensitivity | -45dB                                    |
|------------------------|------------------------------------------|
| Frequency response     | 50Hz to 8kHz                             |
| Output                 | Line Level (0 dB, 1k $\Omega$ at 1 Khz ) |
| Current drain          | 10 mA                                    |
| Supply voltage         | 12 Vdc                                   |
| Microphone housing     | High impact ABS                          |
| Dimensions             | 4" dia x 1 ½" H                          |
| - Weight               | 4 oz                                     |
| Shipping Weight        | 1 lb                                     |
|                        |                                          |