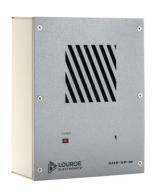

#### **DESCRIPTION**

Model AOP-SP-W is a wall mount speakerphone designed to interface with various modes of audio/video transmission systems. They provide bi-directional audio to the receiving device (DVR, PC soundcard, IP Camera, etc.). The AOP-SP-W contains a built-in electret condenser microphone, pre-amp, amplifier and a 4" speaker. Also it has control potentiometers for adjusting the sensitivity of both transmitted and received audio. AOP-SP-W comes with both back boxes for Flush and Surface mounting to a wall.

# FEATURES

- Omni-directional microphone and 4" speaker
- Hands free operation
- External controls for adjusting volume of both listen and talkback
- Power LED on faceplate
- Aluminum face plate
- Backboxes (included) Surface mount (Metal) Flush Mount (Plastic)