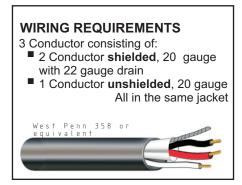

SHEET

#### **DESCRIPTION**

Model AOP-SP-W is a wall mount speakerphone designed to interface with various modes of audio/video transmission systems. They provide bi-directional audio to the receiving device (DVR, PC soundcard, IP Camera, etc.). The AOP-SP-W contains a built-in electret condenser microphone, pre-amp, amplifier and a 4" speaker. Also it has control potentiometers for adjusting the sensitivity of both transmitted and received audio. AOP-SP-W comes with both back boxes for Flush and Surface mounting to a wall.

#### **APPLICATION**

Model AOP-SP-W has the electronics to provide two-way/talk-listen audio with the following transmission systems:

- DVR's
- PC Soundcards and soundcard modules
- Audio over IP Camera
- Wireless video systems that accept audio
- Video Servers













SURFACE MOUNT BACKBOX

# FEATURES

- Omni-directional microphone and 4" speaker
- Hands free operation
- External controls for adjusting volume of both listen and talkback
- Power LED on faceplate
- Aluminum face plate
- Backboxes (included) Surface mount (Metal) Flush Mount (Plastic)

## **SPECIFICATIONS** (Microphone)

| Electret Condenser                          |
|---------------------------------------------|
| Line level (0 dB @ $600\Omega$ ) unbalanced |
| -45 dB                                      |
| 40 Hz - 15 kHz                              |
| 600Ω                                        |
|                                             |

## **SPECIFICATIONS** (Speaker)

|                      | \ .             | ,                          |
|----------------------|-