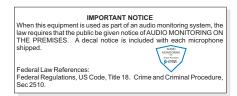

TA SHEET

#### **DESCRIPTION**

Model AOP-SP-W is a wall mount speakerphone designed to interface with various modes of audio/video transmission systems. They provide bi-directional audio to the receiving device (DVR, PC soundcard, IP Camera, etc.). The AOP-SP-W contains a built-in electret condenser microphone, pre-amp, amplifier and a 4" speaker. Also it has control potentiometers for adjusting the sensitivity of both transmitted and received audio. AOP-SP-W comes with both back boxes for Flush and Surface mounting to a wall.

#### **APPLICATION**

Model AOP-SP-W has the electronics to provide two-way/talk-listen audio with the following transmission systems:

- DVR's
- PC Soundcards and soundcard modules
- Audio over IP Camera
- Wireless video systems that accept audio
- Video Servers













SURFACE MOUNT BACKBOX

# FEATURES

- Omni-directional microphone and 4" speaker
- Hands free operation
- External controls for adjusting volume of both listen and talkback
- Power LED on faceplate
- Aluminum face plate
- Backboxes (included) Surface mount (Metal) Flush Mount (Plastic)

## **SPECIFICATIONS** (Microphone)

| Electret Condenser                          |
|---------------------------------------------|
| Line level (0 dB @ $600\Omega$ ) unbalanced |
| -45 dB                                      |
| 40 Hz - 15 kHz                              |
| 600Ω                                        |
|                                             |

## **SPECIFICATIONS** (Speaker)

|                      | \ .             | ,                          |
|----------------------