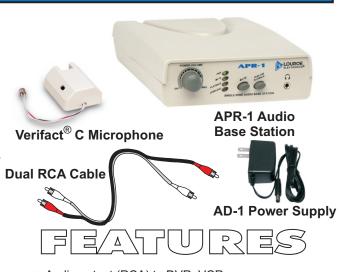

#### **KIT CONTENTS**

- VERIFACT<sup>®</sup> C Electret Condenser Microphone
- Model APR-1 Audio Base Station
- Model AD-1 12Vdc power supply
- Dual RCA cables for connection to DVR/VCR
- NOTE: Model APR-1 Base Station can be equipped for 19" rack mounting. Request RM-1935-APR Rack Mount Assembly

#### DESCRIPTION

The ASK-4<sup>®</sup> #101-C is a single zone audio monitoring system. It is designed for audio monitoring and interfacing with DVR's, VCR's or other audio devices that accept line level input. The microphone is inside a small and unusual housing for custom applications. It provides a 30 foot diameter circle coverage. A rubber grommet is included for positioning the microphone element. The desk top audio base station (APR-1) contains a 3" speaker for monitoring live audio and playback from a DVR or VCR. Microphone is pre-amplified and produces line level output.