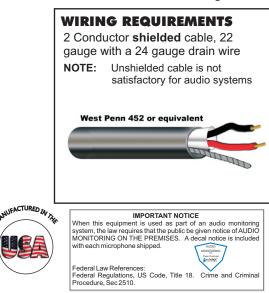

VCR. Microphone is pre-amplified and produces line level output.

#### **KIT CONTENTS**

- VERIFACT<sup>®</sup> C Electret Condenser Microphone
- Model APR-1 Audio Base Station
- Model AD-1 12Vdc power supply
- Dual RCA cables for connection to DVR/VCR
- NOTE: Model APR-1 Base Station can be equipped for 19" rack mounting. Request RM-1935-APR Rack Mount Assembly

#### APPLICATION

The ASK-4 $^{\ensuremath{\mathbb{R}}}$ #101C is designed for numerous applications such as:

- Convenience Stores Sleep Disorder Centers
- Fast Food Restaurants Speech Therapy Labs
- Booking Rooms
- Cashier Booths
- Interrogation Rooms
  Casino use in:
  - soft count rooms
- Car dealership sales contract rooms - soft count rooms - detention centers
  - medical treatment rooms
- Child Abuse Interviews cash cages





- Audio output (RCA) to DVR, VCR
- Omni-directional microphone can pick up normal sounds 15' away if wall mounted, or within a 30' diameter circle if ceiling mounted
- 3" speaker for monitoring live audio and playback from a DVR or VCR
- 3.5 mm headphone jack for private listening
- Microphone may be mounted up to 1000' from the APR-1Base Station

### SPECIFICATIONS (Microphone - Model C)

| Туре                    | Electret Condenser                       |
|-------------------------|------------------------------------------|
| Output                  | Line Level (0 dBV, 600 $\Omega$ @ 1 kHz) |
| Frequency response      | 50 Hz to 15 kHz ± 1 dB                   |
| Current drain           | 10 mA                                    |
| Supply voltage          | 12Vdc