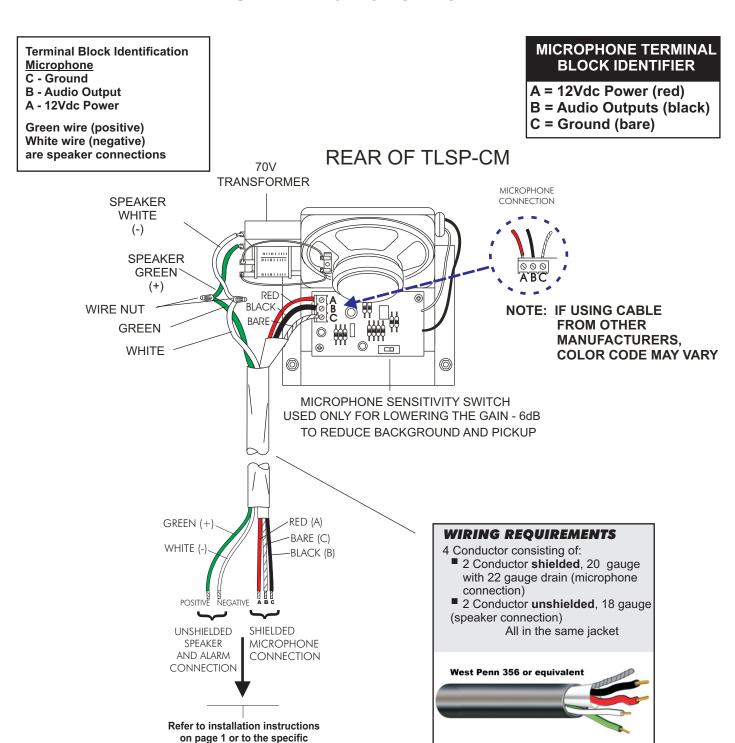

#### Microphone:

Located behind the 3" speaker of TLSP-CM is a PC board with a small black terminal block marked A, B, C. Using shielded portion of recommended wiring:

- 1) RED wire goes to terminal A (12 Vdc supply)
- 2) Black wire goes to terminal B (audio output)
- 3) Bare wire (drain) goes to terminal C (ground)

## Speaker:

Mounted next to speaker is a 70V transformer with two lead wires, WHITE and GREEN. Using wire nuts, connect these two wires to the unshielded WHITE and GREEN cables of recommended wiring (West Penn 356 or equivalent), matching white with white and green with green.

## CONNECTING MODEL TLSP CORNER MOUNT TO A LOUROE BASE STATION

The following procedure pertains to all Louroe Base Stations with talkback

After wiring connections are made at Model TLSP-CM, run recommended 4 conductor cable to the Louroe Base Station and connect as follows. Connections are located on rear panel of the base station.

RED wire (12Vdc) goes to terminal "A" of Base Station (zone 1, 2, etc) BLACK wire (Audio Output) goes to terminal "B" of Base Station BARE wire (ground) goes to terminal "C" of Base Station GREEN speaker wire goes to "TB" (talkback) terminal of Base Station WHITE speaker wire goes to "G" (ground) terminal of Base Station

# WIRING DIAGRAM FOR MODEL TLSP-CM (CORNER MOUNT) SPEAKER/MICROPHONE

LOUROE ELECTRONICS® 6955 VALJEAN AVENUE, VAN NUYS, CA 91406 TEL (818) 994-6498 FAX (818)994-6458 website: www.louroe.com e-mail: sales@louroe.com