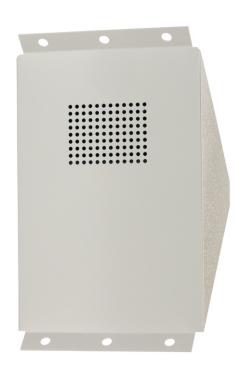

#### **DESCRIPTION**

The Model TLSP Corner Mount is a two-way talk/listen speaker/microphone with built-in electret condenser microphone and a 3" speaker. It's 18 gauge vandal resistant housing is especially designed for mounting in a corner or between wall and ceiling. As part of a Louroe Audio Monitoring System, TLSP Corner Mount provides 2-way listen and talkback capabilities between the remote area and the Louroe Base Station.