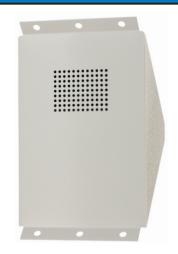

# DESCRIPTION

The Model TLSP Corner Mount is a two-way talk/listen speaker/microphone with built-in electret condenser microphone and a 3" speaker. Vandal resistant housing is especially designed for mounting in a corner or between wall and ceiling. When part of a Louroe Audio System, TLSP Corner Mount provides listen and talkback capabilities between the remote area and the Louroe Base Station.

#### **TLSP CORNER MOUNT**

- Vandal resistant 18 gauge CRS housing Mounts in a corner or between wall and ceiling
  Ease dimensional 8 3 ( u C<sup>n</sup>)
- Face dimensions: 8 <sup>3</sup>/<sub>4</sub> x 6"
- May be mounted up to 1,000 ft. from Louroe Base Station
- Powered from the Louroe Base Station
- Microphone can pick up normal sounds 15' away or within a 30' dia. circle