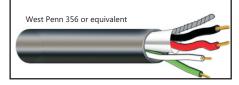

#### WIRING REQUIREMENTS

- 4 Conductor consisting of:
- 2 Conductor shielded, 20 gauge with 22 gauge drain (microphone connection)
- 2 Conductor unshielded, 18 gauge (speaker connection) All in the same jacket