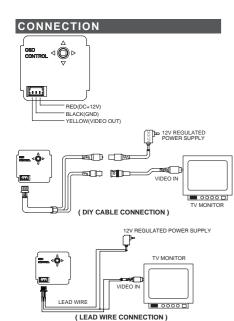

#### A CAUTION A

- 1. A regulated DC12V 300mA power supply is recommended for use with this camera for the best picture and the most stable operation. An unregulated power supply can cause damage to the camera. When unregulated power supply is applied, product warranty will be out of subject.
- It is recommended that the camera is used with a monitor that has a CCTV quality 75 video impedance level.
   If your monitor is switched to high impedance then please adjust accordingly.
- 3. Do not attempt to disassemble the camera to gain access to the internal componets. Refer servicing to your dealer.
- 4. Never face the camera towards the sun or any bright or reflective light, which may cause smear on the picture and possible damage to the CCD.
- 5. Do not remove the serial sticker for the warranty service.