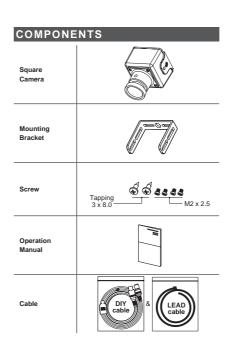

receptacles, and the point where they exit from the apparatus.
- 11) Only use attachments/accessories specified by the manufacturer.
- 12) Use only with the cart, stand, tripod, bracket, or table specified by the manufacturer, or sold with the apparatus. When a cart is used, use caution when moving the cart/apparatus combination to avoid injury from tip-over.



- 13) Unplug this apparatus during lightning storms or when unused for long periods of time.
- 14) Refer all servicing to qualified service personnel. Servicing is required when the apparatus has been damaged in any way, such as power-supply cord or plug is damaged, liquid has been spilled or objects have fallen into the apparatus, the apparatus has been exposed to rain or moisture, does not operate normally, or has been dropped.







## **DIMENSIONS**

Unit(mm)







| MAIN MENU   | 1st Sub MENU | 2nd Sub MENU                          | 3rd Sub MEI                                     | NU      | 4th Sub MENU                                           |  |
|-------------|--------------|---------------------------------------|-------------------------------------------------|---------|--------------------------------------------------------|--|
|             |              | HIGH                                  | MODE                                            |         | SHUT                                                   |  |
|             |              | LUMINANCE                             | BRIGHTNESS                                      |         | (000 ~ 255)