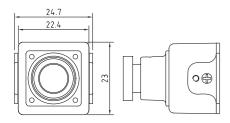

## **DIMENSIONS**

Unit(mm)

| MAIN MENU   | 1st Sub MENU | 2nd Sub MENU                          | 3rd Sub MEI                                     | NU      | 4th Sub MENU                                           |  |
|-------------|--------------|---------------------------------------|-------------------------------------------------|---------|--------------------------------------------------------|--|
|             |              | HIGH                                  | MODE                                            |         | SHUT                                                   |  |
|             |              | LUMINANCE                             | BRIGHTNESS                                      |         | (000 ~ 255)                                            |  |
|             | AUTO         | LOW                                   | MODE                                            |         | AGC,OFF                                                |  |
|             |              | LUMINANCE                             | BRIGHTNESS                                      |         | x0.25,x0.50,x0.75,x1.00                                |  |
|             |              | RETURN                                | Dillamitedo                                     |         |                                                        |  |
|             |              | MODE                                  | SHUT+AGC                                        |         |                                                        |  |
| SHUTTER/AGC |              |                                       | 1/50(PAL),1/100(                                | NTSC)   |                                                        |  |
|             |              | SHUTTER                               | 1/60(NTSC),1/120                                |         |                                                        |  |
|             | MANUAL       |                                       | 1/250,1/500,1/100                               |         |                                                        |  |
|             |              |                                       | 1/2000,1/4000,1/1                               | 10000   |                                                        |  |
|             |              | AGC 6,12,18,24,3                      |                                                 | 42,44.8 |                                                        |  |
|             |              | RETURN                                |                                                 |         |                                                        |  |
|             |              | SPEED                                 | (000 ~ 255)                                     |         |                                                        |  |
|             |              | DELAY CNT                             | (000 ~ 255)                                     |         |                                                        |  |
|             | ATW          | ATW FRAME                             | x0.50,x1.00,x1.50,x2.00                         |         |                                                        |  |
|             |              | ENVIRONMENT                           | INDOOR,OUTDOOR                                  |         |                                                        |  |
|             |              | RETURN                                |                                                 |         |                                                        |  |
|             | PUSH         |                                       |                                                 |         |                                                        |  |
|             |              | B-GAIN                                | (000 ~ 255)                                     |         |                                                        |  |
|             | USER1        | R-GAIN                                | (000 ~ 255)                                     |         |                                                        |  |
| WHITE BAL   |              | RETURN                                | ,                                               |         |                                                        |  |
|             | USER2        | B-GAIN                                | (000 ~ 255)                                     |         |                                                        |  |
|             |              | R-GAIN                                | (000 - 255)                                     |         |                                                        |  |
|             |              | RETURN                                | (**** =**)                                      |         |                                                        |  |
|             | ANTI CR      | I I I I I I I I I I I I I I I I I I I |                                                 |         |                                                        |  |
|             | 7.1111 011   |                                       | NTSC(27 ~ 105)                                  |         |                                                        |  |
|             | MANUAL       | LEVEL                                 | NTSC(27 ~ 105)<br>PAL(27 ~ 115)                 |         |                                                        |  |
|             |              | RETURN                                |                                                 |         |                                                        |  |
|             | PUSH LOCK    |                                       |                                                 |         |                                                        |  |
| BACK LIGHT  | OFF,BLC,HLC  |                                       |                                                 |         |                                                        |  |
|             | MIRROR       | OFF,ON                                |                                                 |         |                                                        |  |
|             | BRIGHTNESS   | (000 ~ 255)                           |                                                 |         |                                                        |  |
|             | CONTRAST     | (000 ~ 255)                           |                                                 |         |                                                        |  |
| PIC ADJUST  | SHARPNESS    | (000 ~ 255)                           |                                                 |         |                                                        |  |
|             | HUE          | (000 ~ 255)                           |                                                 |         |                                                        |  |
|             | GAIN         | (000 ~ 255)                           |                                                 |         |                                                        |  |
|             | RETURN       |                                       | 1                                               |         |                                                        |  |
|             |              | LUMINANCE                             | LOW,MID,HIGH<br>LOW,MIDLOW,MID,<br>MIDHIGH,HIGH |         |                                                        |  |
|             |              |                                       |                                                 |         |                                                        |  |
| ATR         | ON           | CONTRAST                              |                                                 |         |                                                        |  |
|             |              | RETURN                                | · · · · · · · · · · · · · · · · · · ·           |         |                                                        |  |
|             | OFF          |                                       |                                                 |         |                                                        |  |
|             |              | DETECT SENS                           | (000 ~ 127)<br>OFF,ON,ENABLE                    |         |                                                        |  |
|             | ON           |                                       |                                                 |         |                                                        |  |
|             |              | BLOCK DISP                            | (CONTROLER)                                     |         |                                                        |  |
|             |              | MONITOR AREA                          | ON,OFF                                          |         |                                                        |  |
|             |              | AREA SEL                              | 1/4, 2/4, 3/4, 4/4                              |         |                                                        |  |
|             |              |                                       | TOP                                             |         | NTSC:(000 ~ 244)/PAL:(000 ~                            |  |
| MOTION DET  |              |                                       | BOTTOM                                          |         | NTSC:(000 ~ 244)/PAL:(000 ~ :                          |  |
|             |              |                                       | LEET                                            | 960H    | NTSC:(000-474)/PAL:(000-4                              |  |
|             |              |                                       | LLI I                                           | 510H    | NTSC:(000-251)/PAL:(000-2                              |  |
|             |              |                                       | RIGHT                                           | 960H    | NTSC:(000-474)/PAL:(000-4                              |  |
|             |              | RETURN                                |                                                 | 510H    | NTSC:(000-251)/PAL:(000-2                              |  |
|             | OFF          | KEIUKN                                |                                                 |         |                                                        |  |
| NEXT        | OFF          |                                       |                                                 |         | l .                                                    |  |
| EXIT        |              |                                       |                                                 |         |                                                        |  |
| SAVE ALL    |              |                                       |                                                 |         |                                                        |  |
|             |              |                                       | 1/4, 2/4, 3/4, 4/4                              |         |                                                        |  |
|             | ON           | AREA SEL                              | TOP                                             |         | NTSC:(000 ~ 244)/PAL:(000 ~ :                          |  |
|             |              |                                       | BOTTOM                                          |         | NTSC:(000 ~ 244)/PAI:(000 ~ 2                          |  |
|             |              |                                       |                                                 | 960H    | NTSC:(000 ~ 244)/PAL:(000 ~ 2                          |  |
|             |              |                                       | LEFT                                            | 510H    | NTSC:(000-474)/PAL:(000-4<br>NTSC:(000-251)/PAL:(000-2 |  |
|             |              |                                       |                                                 | 960H    | NTSC:(000-231)/PAL:(000-2                              |  |
|             |              |                                       | RIGHT                                           | 510H    | NTSC:(000~251)/PAL:(000~2                              |  |
| PRIVACY     |              |                                       | (1 ~ 8)                                         |         | i                                                      |  |
| PRIVACY     |              | COLOR                                 | (1 ~ 8)                                         |         |                                                        |  |
| PRIVACY     |              |                                       | ,                                               | 1 00    |                                                        |  |
| PRIVACY     |              | TRANSP                                | 0.00, 0.50, 0.75,                               | 1.00    |                                                        |  |
| PRIVACY     |              |                                       | ,                                               | 1.00    |                                                        |  |

## **SPECIFICATION**

| Signal Format            | NTSC                                                                            | PAL                 | NTSC                             | PAL                 |  |  |  |
|--------------------------|---------------------------------------------------------------------------------|---------------------|----------------------------------|---------------------|--|--|--|
| Image Device             | 1/3" 510H SONY S                                                                | UPER HAD CCD II     | 1/3" 960H SONY EXview HAD CCD II |                     |  |  |  |
| Scanning System          | 2:1 Interlace                                                                   |                     |                                  |                     |  |  |  |
| Scanning Frequency       | H:15.734KHz, V:59.94Hz                                                          | H:15.625KHz, V:50Hz | H:15.734KHz, V:59.94Hz           | H:15.625KHz, V:50Hz |  |  |  |
| Total Pixels             | 537(H) x 505(V)                                                                 | 537(H) x 597(V)     | 1020(H) X 508(V)                 | 1020(H) X 596(V)    |  |  |  |
| Effective Pixels         | 510(H) x 492(V)                                                                 | 500(H) x 582(V)     | 976(H) X 494(V)                  | 976(H) X 582(V)     |  |  |  |
| H.Resolution             | 380TV                                                                           | Lines               | 750TV Lines                      |                     |  |  |  |
| Electronic Shutter       | 1/60 ~ 1/100,000sec                                                             | 1/50 ~ 1/100,000sec | 1/60 ~ 1/100,000sec              | 1/50 ~ 1/100,000sec |  |  |  |
| S/N Ratio                | More than 48                                                                    | dB(AGC Off)         | More than 50dB(AGC OFF)          |                     |  |  |  |
| Min.Illumination         | 0.15Lux                                                                         |                     |                                  |                     |  |  |  |
| Gamma                    | γ=0.45                                                                          |                     |                                  |                     |  |  |  |
| Sync System              | Internal                                                                        |                     |                                  |                     |  |  |  |
| OSD                      | Built in (Inner Key / Joystick)                                                 |                     |                                  |                     |  |  |  |
| BLC                      | OFF / BLC / HLC                                                                 |                     |                                  |                     |  |  |  |
| White Balance            | ATW / PUSH / USER1 / USER2 / ANTI CR / MANUAL / PUSH-LOCK                       |                     |                                  |                     |  |  |  |
| 2DNR                     | OFF / ON (Level adjustable)                                                     |                     |                                  |                     |  |  |  |
| ATR                      | OFF / ON (Level adjustable)                                                     |                     |                                  |                     |  |  |  |
| Function                 | MIRROR / BRIGHTNESS / CONTRAST / SHARPNESS / HUE / GAIN                         |                     |                                  |                     |  |  |  |
| Privacy Masking          | 4 Zones                                                                         |                     |                                  |                     |  |  |  |
| Motion Detection         | 4 Zones                                                                         |                     |                                  |                     |  |  |  |
| Day & Night              | Digital D&N                                                                     |                     |                                  |                     |  |  |  |
| Lens                     | Board Lens, Pinhole Lens                                                        |                     |                                  |                     |  |  |  |
| Language                 | ENGLISH / JAPANESE / GERMAN / FRENCH / RUSSIAN / PORTUGUESE / SPANISH / CHINESE |                     |                                  |                     |  |  |  |
| Video Output             | 1.0 Vp-p Composite (75Ω)                                                        |                     |                                  |                     |  |  |  |
| Operating<br>Temperature | 14°F-122°F (-10°C~+50°C)                                                        |                     |                                  |                     |  |  |  |
| Storage<br>Temperature   | -4°F~140°F (-20°C~+60°C)                                                        |                     |                                  |                     |  |  |  |
| Humidity                 | Less than 80%                                                                   |                     |                                  |                     |  |  |  |
| Dimension                | 23mm(W) x 22mm(H)                                                               |                     |                                  |                     |  |  |  |
| Power Consumption        | DC 12V (±10%) Max 60mA DC 12V (±10%) Max 70mA                                   |                     |                                  |                     |  |  |  |