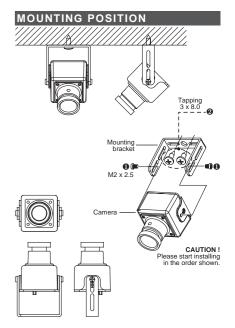

ceptacles, and the point where they exit from the apparatus.
- 11) Only use attachments/accessories specified by the manufacturer.
- 12) Use only with the cart, stand, tripod, bracket, or table specified by the manufacturer, or sold with the apparatus. When a cart is used, use caution when moving the cart/apparatus combination to avoid injury from tip-over.



- 13) Unplug this apparatus during lightning storms or when unused for long periods of time.
- 14) Refer all servicing to qualified service personnel. Servicing is required when the apparatus has been damaged in any way, such as power-supply cord or plug is damaged, liquid has been spilled or objects have fallen into the apparatus, the apparatus has been exposed to rain or moisture, does not operate normally, or has been dropped.







## **DIMENSIONS**

Unit(mm)







| MAIN MENU   | 1st Sub MENU | 2nd Sub MENU                          | 3rd Sub MEI                                     | NU      | 4th Sub MENU                                           |  |
|-------------|--------------|---------------------------------------|-------------------------------------------------|---------|--------------------------------------------------------|--|
|             |              | HIGH                                  | MODE                                            |         | SHUT                                                   |  |
|             |              | LUMINANCE                             | BRIGHTNESS                                      |         | (000 ~ 255)                                            |