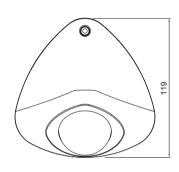

## 5. INSTALLATION (Vandal Dome)

 Attach the FLAT DOME on the ceiling with using the screws provided, considering the camera angle required for the surveillance function.

2. Adjust the LENS ANGLE to the desired ocation by hand.

3. Please remove the protective film when installing.



 Connect the VIDEO OUT CABLE and check the video image. Change the SETTINGS accordingly using the OSD controller.





\* FIXED TAPE: It attached when you install the product in areas where vibration occurs.



5. After the LENS SETTING is completed, install the TOP COVER



#### 5. INSTALLATION

#### MONITOR CONNECTION







When you install the camera, please glue up the end of cable to keep it stable in order to protect the camera from the humidity problems.

# 6. DIMENSIONS

• Plastic Dome Type















Unit(mm)

## 7. SPECIFICATION

|                               |       | NTSC                                                                               | PAL                         |  |  |  |
|-------------------------------|-------|------------------------------------------------------------------------------------|-----------------------------|--|--|--|
| Image Sensor                  |       | 1/3" 960H SONY Double Scan Super HAD CCD II                                        |                             |  |  |  |
| Scanning Syste                | em    | 2 : 1 In                                                                           | terlace                     |  |  |  |
| H Resolution.                 |       | 750TV Lines