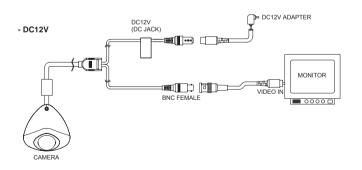

#### 5. INSTALLATION

#### MONITOR CONNECTION

When you install the camera, please glue up the end of cable to keep it stable in order to protect the camera from the humidity problems.