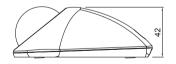

# 6. DIMENSIONS

• Plastic Dome Type

Unit(mm)

## 7. SPECIFICATION

|                               |       | NTSC                                                                               | PAL                         |  |  |  |
|-------------------------------|-------|------------------------------------------------------------------------------------|-----------------------------|--|--|--|
| Image Sensor                  |       | 1/3" 960H SONY Double Scan Super HAD CCD II                                        |                             |  |  |  |
| Scanning Syste                | em    | 2 : 1 In                                                                           | terlace                     |  |  |  |
| H Resolution.                 |       | 750TV Lines                                                                        |                             |  |  |  |
| Scanning Frequency            | uency | 15.734KHz(H), 59.94Hz(V) 15.625KHz(H), 50Hz(                                       |                             |  |  |  |
| Total Pixels No               |       | 1028(H) X 508(V)                                                                   | 1028(H) X 596(V)            |  |  |  |
| Effective Pixels              | No.   | 976(H) X 494(V)                                                                    | 976(H) X 582(V)             |  |  |  |
| S/N Ratio                     |       | More than 50dB(AGC OFF, 3DNR ON)                                                   |                             |  |  |  |
| Min. Illuminatio              | n     | Color:0.1Lux, BW:0.1Lux (30IRE@F2.0, AGC 36dB) 0.000001Lux (D                      |                             |  |  |  |
| Sync System                   |       | Inte                                                                               | rnal                        |  |  |  |
| Gamma                         |       | r= C                                                                               | ).45                        |  |  |  |
| Video Output                  |       | 1.0 Vp-p Cor                                                                       | mposite(75Ω)                |  |  |  |
| Lens                          |       | Board                                                                              | Lens                        |  |  |  |
| Digital Zoom Ratio            |       | 3x                                                                                 |                             |  |  |  |
| Electronic Shut               |       | 1/60 ~1/100,000sec                                                                 | 1/50 ~1/100,000sec          |  |  |  |
| Digital Slow Shutter OFF, 2 ~ |       |                                                                                    |                             |  |  |  |
| Flickerless                   |       | ON / OFF                                                                           |                             |  |  |  |
| WDR                           |       | ON / OFF (Lev                                                                      | ON / OFF (Level adjustable) |  |  |  |
| BLC                           |       | ON / OFF (Level adjustment, Area selection)                                        |                             |  |  |  |
| HLC                           |       | ON / AUTO / OFF (Level adjustable)                                                 |                             |  |  |  |
| AGC                           |       | OFF, 6 ~ 36dB                                                                      |                             |  |  |  |
| DNR(2D/3D)                    |       | ON / OFF (Level adjustable)                                                        |                             |  |  |  |
| Image Function                |       | Image reverse(Normal/Flip), Freeze, Contrast, Sharpness                            |                             |  |  |  |
| Day & Night                   |       | COLOR / BW / AUTO(DIGITAL D/N)                                                     |                             |  |  |  |
| Motion Detection              |       | 4 Zones (Level adjustable, Area adjustment)                                        |                             |  |  |  |
| Privacy Masking               |       | 15 Zones (Area adjustment)                                                         |                             |  |  |  |
| White Balance                 |       | ATW / PUSH / USER1 / USER2 / ANTI CR /<br>MANUAL / PUSH-LOCK                       |                             |  |  |  |
| OSD                           |       | Built in (Joystick)                                                                |                             |  |  |  |
| Language                      |       | ENGLISH / JAPANESE / GERMAN / FRENCH /<br>RUSSIAN / PORTUGUESE / SPANISH / CHINESE |                             |  |  |  |
| Operating Temperature         |       | 14°F~122°F(-10°C~+50°C)                                                            |                             |  |  |  |
| Storage Temperature           |       | -4°F~140°F(-20°C~+60°C)                                                            |                             |  |  |  |
| Humidity                      | 9 1   |                                                                                    | an 80%                      |  |  |  |
| Weight                        |       | PLASTIC DOME Type: Approx. 200g<br>VANDAL DOME Type: Approx. 500g                  |                             |  |  |  |
| Power                         | DC    | DC12V (±10%                                                                        | ), Max. 140mA               |  |  |  |
| Consumption                   | DUAL  | DC12V (±10%<br>AC24V (±10%                                                         |                             |  |  |  |
| Dimension (mm)                |       | PLASTIC DOME Type: 119mm x 119mm x 42mm<br>VANDAL DOME Type: 139mm x 134mm x 49mm  |                             |  |  |  |