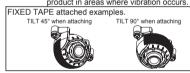

TAPPING SCREW (4 x 20L) - 3EA

3. Connect the VIDEO OUT CABLE and check the video image. Change the SETTINGS accordingly using the OSD controller.

\* FIXED TAPE: It attached when you install the product in areas where vibration occurs.

3. Please remove the protective film when installing.

 Connect the VIDEO OUT CABLE and check the video image. Change the SETTINGS accordingly using the OSD controller.

\* FIXED TAPE: It attached when you install the product in areas where vibration occurs.