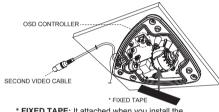

TAPPING SCREW (4 x 20L) - 3EA

3. Connect the VIDEO OUT CABLE and check the video image. Change the SETTINGS accordingly using the OSD controller.

\* FIXED TAPE: It attached when you install the product in areas where vibration occurs.

3. Please remove the protective film when installing.

 Connect the VIDEO OUT CABLE and check the video image. Change the SETTINGS accordingly using the OSD controller.

\* FIXED TAPE: It attached when you install the product in areas where vibration occurs.