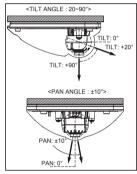

# 5. INSTALLATION (Plastic Dome)

- Attach the FLAT DOME on the ceiling with using the screws provided, considering the camera angle required for the surveillance function.
- 2. Adjust the LENS ANGLE to the desired location by hand.

## 5. INSTALLATION (Vandal Dome)

 Attach the FLAT DOME on the ceiling with using the screws provided, considering the camera angle required for the surveillance function.

2. Adjust the LENS ANGLE to the desired ocation by hand.