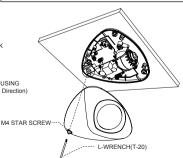

# 5. INSTALLATION (Plastic Dome)

- Attach the FLAT DOME on the ceiling with using the screws provided, considering the camera angle required for the surveillance function.
- 2. Adjust the LENS ANGLE to the desired location by hand.

## 5. INSTALLATION (Vandal Dome)

 Attach the FLAT DOME on the ceiling with using the screws provided, considering the camera angle required for the surveillance function.

2. Adjust the LENS ANGLE to the desired ocation by hand.