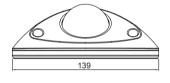

# 6. DIMENSIONS

• Plastic Dome Type

Unit(mm)

## 7. SPECIFICATION

|                               |       | NTSC                                                                               | PAL                         |  |  |  |
|-------------------------------|-------|------------------------------------------------------------------------------------|-----------------------------|--|--|--|
| Image Sensor                  |       | 1/3" 960H SONY Double Scan Super HAD CCD II                                        |                             |  |  |  |
| Scanning Syste                | em    | 2 : 1 In                                                                           | terlace                     |  |  |  |
| H Resolution.                 |       | 750TV Lines                                                                        |                             |  |  |  |
| Scanning Frequency            | uency | 15.734KHz(H), 59.94Hz(V) 15.625KHz(H), 50Hz(                                       |                             |  |  |  |
| Total Pixels No               |       | 1028(H) X 508(V)                                                                   | 1028(H) X 596(V)            |  |  |  |
| Effective Pixels              | No.   | 976(H) X 494(V)                                                                    | 976(H) X 582(V)             |  |  |  |
| S/N Ratio                     |       | More than 50dB(AGC OFF, 3DNR ON)                                                   |                             |  |  |  |
| Min. Illuminatio              | n     | Color:0.1Lux, BW:0.1Lux (30IRE@F2.0, AGC 36dB) 0.000001Lux (D                      |                             |  |  |  |
| Sync System                   |       | Inte                                                                               | rnal                        |  |  |  |
| Gamma                         |       | r= C                                                                               | ).45                        |  |  |  |
| Video Output                  |       | 1.0 Vp-p Cor                                                                       | mposite(75Ω)                |  |  |  |
| Lens                          |       | Board                                                                              | Lens                        |  |  |  |
| Digital Zoom Ratio            |       | 3x                                                                                 |                             |  |  |  |
| Electronic Shut               |       | 1/60 ~1/100,000sec                                                                 | 1/50 ~1/100,000sec          |  |  |  |
| Digital Slow Shutter OFF, 2 ~ |       |                                                                                    |                             |  |  |  |
| Flickerless                   |       | ON / OFF                                                                           |                             |  |  |  |
| WDR                           |       | ON / OFF (Lev                                                                      | ON / OFF (Level adjustable) |  |  |  |
| BLC                           |       | ON / OFF (Level adjustment, Area selection)                                        |                             |  |  |  |
| HLC                           |       | ON / AUTO / OFF (Level adjustable)                                                 |                             |  |  |  |
| AGC                           |       | OFF, 6 ~ 36dB                                                                      |                             |  |  |  |
| DNR(2D/3D)                    |       | ON / OFF (Level adjustable)                                                        |                             |  |  |  |
| Image Function                |       | Image reverse(Normal/Flip), Freeze, Contrast, Sharpness                            |                             |  |  |  |
| Day & Night                   |       | COLOR / BW / AUTO(DIGITAL D/N)                                                     |                             |  |  |  |
| Motion Detection              |       | 4 Zones (Level adjustable, Area adjustment)                                        |                             |  |  |  |
| Privacy Masking               |       | 15 Zones (Area adjustment)                                                         |                             |  |  |  |
| White Balance                 |       | ATW / PUSH / USER1 / USER2 / ANTI CR /<br>MANUAL / PUSH-LOCK                       |                             |  |  |  |
| OSD                           |       | Built in (Joystick)                                                                |                             |  |  |  |
| Language                      |       | ENGLISH / JAPANESE / GERMAN / FRENCH /<br>RUSSIAN / PORTUGUESE / SPANISH / CHINESE |                             |  |  |  |
| Operating Temperature         |       | 14°F~122°F(-10°C~+50°C)                                                            |                             |  |  |  |
| Storage Temperature           |       | -4°F~140°F(-20°C~+60°C)                                                            |                             |  |  |  |
| Humidity                      | 9 1   |                                                                                    | an 80%                      |  |  |  |
| Weight                        |       | PLASTIC DOME Type: Approx. 200g<br>VANDAL DOME Type: Approx. 500g                  |                             |  |  |  |
| Power                         | DC    | DC12V (±10%                                                                        | ), Max. 140mA               |  |  |  |
| Consumption                   | DUAL  | DC12V (±10%<br>AC24V (±10%                                                         |                             |  |  |  |
| Dimension (mm)                |       | PLASTIC DOME Type: 119mm x 119mm x 42mm<br>VANDAL DOME Type: 139mm x 134mm x 49mm  |                             |  |  |  |