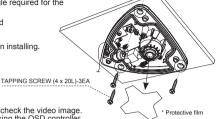

TAPPING SCREW (4 x 20L) - 3EA

3. Connect the VIDEO OUT CABLE and check the video image. Change the SETTINGS accordingly using the OSD controller.

\* FIXED TAPE: It attached when you install the product in areas where vibration occurs.

3. Please remove the protective film when installing.

 Connect the VIDEO OUT CABLE and check the video image. Change the SETTINGS accordingly using the OSD controller.

\* FIXED TAPE: It attached when you install the product in areas where vibration occurs.