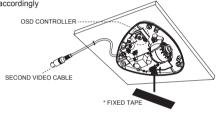

TAPPING SCREW (4 x 20L) - 3EA

3. Connect the VIDEO OUT CABLE and check the video image. Change the SETTINGS accordingly using the OSD controller.

\* FIXED TAPE: It attached when you install the product in areas where vibration occurs.

3. Please remove the protective film when installing.

 Connect the VIDEO OUT CABLE and check the video image. Change the SETTINGS accordingly using the OSD controller.

\* FIXED TAPE: It attached when you install the product in areas where vibration occurs.