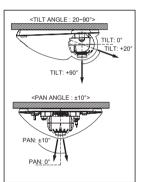

# 5. INSTALLATION (Plastic Dome)

- Attach the FLAT DOME on the ceiling with using the screws provided, considering the camera angle required for the surveillance function.
- 2. Adjust the LENS ANGLE to the desired location by hand.

## 5. INSTALLATION (Vandal Dome)

 Attach the FLAT DOME on the ceiling with using the screws provided, considering the camera angle required for the surveillance function.

2. Adjust the LENS ANGLE to the desired ocation by hand.