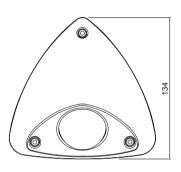

# 6. DIMENSIONS

• Plastic Dome Type

Unit(mm)

## 7. SPECIFICATION

|                               |       | NTSC                                                                               | PAL                         |  |  |  |
|-------------------------------|-------|------------------------------------------------------------------------------------|-----------------------------|--|--|--|
| Image Sensor                  |       | 1/3" 960H SONY Double Scan Super HAD CCD II                                        |                             |  |  |  |
| Scanning Syste                | em    | 2 : 1 In                                                                           | terlace                     |  |  |  |
| H Resolution.                 |       | 750TV Lines                                                                        |                             |  |  |  |
| Scanning Frequency            | uency | 15.734KHz(H), 59.94Hz(V) 15.625KHz(H), 50Hz(                                       |                             |  |  |  |
| Total Pixels No               |       | 1028(H) X 508(V)                                                                   | 1028(H) X 596(V)            |  |  |  |
| Effective Pixels              | No.   | 976(H) X 494(V)                                                                    | 976(H) X 582(V)             |  |  |  |
| S/N Ratio                     |       | More than 50dB(AGC OFF, 3DNR ON)                                                   |                             |  |  |  |
| Min. Illuminatio              | n     | Color:0.1Lux, BW:0.1Lux (30IRE@F2.0, AGC 36dB) 0.000001Lux (D                      |                             |  |  |  |
| Sync System                   |       | Inte                                                                               | rnal                        |  |  |  |
| Gamma                         |       | r= C                                                                               | ).45                        |  |  |  |
| Video Output                  |       | 1.0 Vp-p Cor                                                                       | mposite(75Ω)                |  |  |  |
| Lens                          |       | Board                                                                              | Lens                        |  |  |  |
| Digital Zoom Ratio            |       | 3x                                                                                 |                             |  |  |  |
| Electronic Shut               |       | 1/60 ~1/100,000sec                                                                 | 1/50 ~1/100,000sec          |  |  |  |
| Digital Slow Shutter OFF, 2 ~ |       |                                                                                    |                             |  |  |  |
| Flickerless                   |       | ON / OFF                                                                           |                             |  |  |  |
| WDR                           |       | ON / OFF (Lev                                                                      | ON / OFF (Level adjustable) |  |  |  |
| BLC                           |       | ON / OFF (Level adjustment, Area selection)                                        |                             |  |  |  |
| HLC                           |       | ON / AUTO / OFF (Level adjustable)                                                 |                             |  |  |  |
| AGC                           |       | OFF, 6 ~ 36dB                                                                      |                             |  |  |  |
| DNR(2D/3D)                    |       | ON / OFF (Level adjustable)                                                        |                             |  |  |  |
| Image Function                |       | Image reverse(Normal/Flip), Freeze, Contrast, Sharpness                            |                             |  |  |  |
| Day & Night                   |       | COLOR / BW / AUTO(DIGITAL D/N)                                                     |                             |  |  |  |
| Motion Detection              |       | 4 Zones (Level adjustable, Area adjustment)                                        |                             |  |  |  |
| Privacy Masking               |       | 15 Zones (Area adjustment)                                                         |                             |  |  |  |
| White Balance                 |       | ATW / PUSH / USER1 / USER2 / ANTI CR /<br>MANUAL / PUSH-LOCK                       |                             |  |  |  |
| OSD                           |       | Built in (Joystick)                                                                |                             |  |  |  |
| Language                      |       | ENGLISH / JAPANESE / GERMAN / FRENCH /<br>RUSSIAN / PORTUGUESE / SPANISH / CHINESE |                             |  |  |  |
| Operating Temperature         |       | 14°F~122°F(-10°C~+50°C)                                                            |                             |  |  |  |
| Storage Temperature           |       | -4°F~140°F(-20°C~+60°C)                                                            |                             |  |  |  |
| Humidity                      | 9 1   |                                                                                    | an 80%                      |  |  |  |
| Weight                        |       | PLASTIC DOME Type: Approx. 200g<br>VANDAL DOME Type: Approx. 500g                  |                             |  |  |  |
| Power                         | DC    | DC12V (±10%                                                                        | ), Max. 140mA               |  |  |  |
| Consumption                   | DUAL  | DC12V (±10%<br>AC24V (±10%                                                         |                             |  |  |  |
| Dimension (mm)                |       | PLASTIC DOME Type: 119mm x 119mm x 42mm<br>VANDAL DOME Type: 139mm x 134mm x 49mm  |                             |  |  |  |