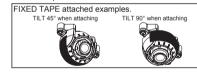

TAPPING SCREW (4 x 20L) - 3EA

3. Connect the VIDEO OUT CABLE and check the video image. Change the SETTINGS accordingly using the OSD controller.

\* FIXED TAPE: It attached when you install the product in areas where vibration occurs.

3. Please remove the protective film when installing.

 Connect the VIDEO OUT CABLE and check the video image. Change the SETTINGS accordingly using the OSD controller.

\* FIXED TAPE: It attached when you install the product in areas where vibration occurs.