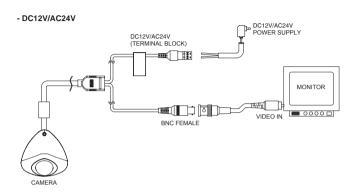

#### 5. INSTALLATION

#### MONITOR CONNECTION

When you install the camera, please glue up the end of cable to keep it stable in order to protect the camera from the humidity problems.