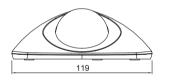

# 6. DIMENSIONS

• Plastic Dome Type

Unit(mm)

## 7. SPECIFICATION

|                               |       | NTSC                                                                               | PAL                         |  |  |  |
|-------------------------------|-------|------------------------------------------------------------------------------------|-----------------------------|--|--|--|
| Image Sensor                  |       | 1/3" 960H SONY Double Scan Super HAD CCD II                                        |                             |  |  |  |
| Scanning Syste                | em    | 2 : 1 In                                                                           | terlace                     |  |  |  |
| H Resolution.                 |       | 750TV Lines                                                                        |                             |  |  |  |
| Scanning Frequency            | uency | 15.734KHz(H), 59.94Hz(V) 15.625KHz(H), 50Hz(                                       |                             |  |  |  |
| Total Pixels No               |       | 1028(H) X 508(V)                                                                   | 1028(H) X 596(V)            |  |  |  |
| Effective Pixels              | No.   | 976(H) X 494(V)                                                                    | 976(H) X 582(V)             |  |  |  |
| S/N Ratio                     |       | More than 50dB(AGC OFF, 3DNR ON)                                                   |                             |  |  |  |
| Min. Illuminatio              | n     | Color:0.1Lux, BW:0.1Lux (30IRE@F2.0, AGC 36dB) 0.000001Lux (D                      |                             |  |  |  |
| Sync System                   |       | Inte                                                                               | rnal                        |  |  |  |
| Gamma                         |       | r= C                                                                               | ).45                        |  |  |  |
| Video Output                  |       | 1.0 Vp-p Cor                                                                       | mposite(75Ω)                |  |  |  |
| Lens                          |       | Board                                                                              | Lens                        |  |  |  |
| Digital Zoom Ratio            |       | 3x                                                                                 |                             |  |  |  |
| Electronic Shut               |       | 1/60 ~1/100,000sec                                                                 | 1/50 ~1/100,000sec          |  |  |  |
| Digital Slow Shutter OFF, 2 ~ |       |                                                                                    |                             |  |  |  |
| Flickerless                   |       | ON / OFF                                                                           |                             |  |  |  |
| WDR                           |       | ON / OFF (Lev                                                                      | ON / OFF (Level adjustable) |  |  |  |
| BLC                           |       | ON / OFF (Level adjustment, Area selection)                                        |                             |  |  |  |
| HLC                           |       | ON / AUTO / OFF (Level adjustable)                                                 |                             |  |  |  |
| AGC                           |       | OFF, 6 ~ 36dB                                                                      |                             |  |  |  |
| DNR(2D/3D)                    |       | ON / OFF (Level adjustable)                                                        |                             |  |  |  |
| Image Function                |       | Image reverse(Normal/Flip), Freeze, Contrast, Sharpness                            |                             |  |  |  |
| Day & Night                   |       | COLOR / BW / AUTO(DIGITAL D/N)                                                     |                             |  |  |  |
| Motion Detection              |       | 4 Zones (Level adjustable, Area adjustment)                                        |                             |  |  |  |
| Privacy Masking               |       | 15 Zones (Area adjustment)                                                         |                             |  |  |  |
| White Balance                 |       | ATW / PUSH / USER1 / USER2 / ANTI CR /<br>MANUAL / PUSH-LOCK                       |                             |  |  |  |
| OSD                           |       | Built in (Joystick)                                                                |                             |  |  |  |
| Language                      |       | ENGLISH / JAPANESE / GERMAN / FRENCH /<br>RUSSIAN / PORTUGUESE / SPANISH / CHINESE |                             |  |  |  |
| Operating Temperature         |       | 14°F~122°F(-10°C~+50°C)                                                            |                             |  |  |  |
| Storage Temperature           |       | -4°F~140°F(-20°C~+60°C)                                                            |                             |  |  |  |
| Humidity                      | 9 1   |                                                                                    | an 80%                      |  |  |  |
| Weight                        |       | PLASTIC DOME Type: Approx. 200g<br>VANDAL DOME Type: Approx. 500g                  |                             |  |  |  |
| Power                         | DC    | DC12V (±10%                                                                        | ), Max. 140mA               |  |  |  |
| Consumption                   | DUAL  | DC12V (±10%<br>AC24V (±10%                                                         |                             |  |  |  |
| Dimension (mm)                |       | PLASTIC DOME Type: 119mm x 119mm x 42mm<br>VANDAL DOME Type: 139mm x 134mm x 49mm  |                             |  |  |  |