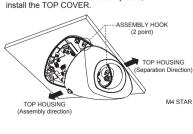

After the LENS SETTING is completed. install the TOP COVER.

5. After the LENS SETTING is completed, install the TOP COVER