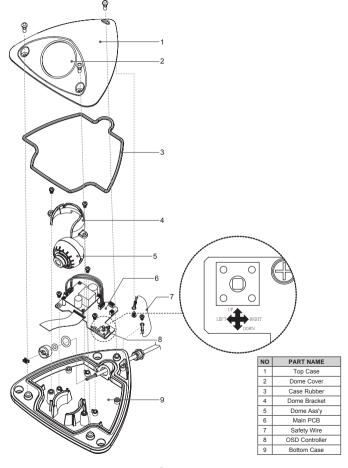

ng periods of time.
- 14) Refer all servicing to qualified service personnel. Servicing is required when the apparatus has been damaged in any way, such as power-supply cord or plug is damaged, liquid has been spilled or objects have fallen into the apparatus, the apparatus has been exposed to rain or moisture, does not operate normally, or has been dropped.

# 3. EQUIPMENT AND ACCESSORIES

| Plastic Dome Type | Mount Guide (Plastic Dome Type) |
|-------------------|---------------------------------|
|                   | •                               |
| Vandal Dome Type  | Mount Guide (Vandal Dome Type)  |
|                   | *                               |



# 4. CAMERA COMPONENT DESCRIPTIONS

#### • Plastic Dome Type



# 4. CAMERA COMPONENT DESCRIPTIONS

#### Vandal Dome Type



# 5. INSTALLATION (Plastic Dome)

- Attach the FLAT DOME on the ceiling with using the screws provided, considering the camera angle required for the surveillance function.
- 2. Adjust the LENS ANGLE to the desired location by hand.



TAPPING SCREW (4 x 20L) - 3EA

3. Connect the VIDEO OUT CABLE and check the video image. Change the SETTINGS accordingly using the OSD controller.





\* FIXED TAPE: It attached when you install the product in areas where vibration occurs.



After the LENS SETTING is completed. install the TOP COVER.





## 5. INSTALLATION (Vandal Dome)

 Attach the FLAT DOME on the ceiling with using the screws provided, considering the camera angle required for the surveillance function.

2. Adjust the LENS ANGLE to the desired ocation by hand.

3. Please remove the p