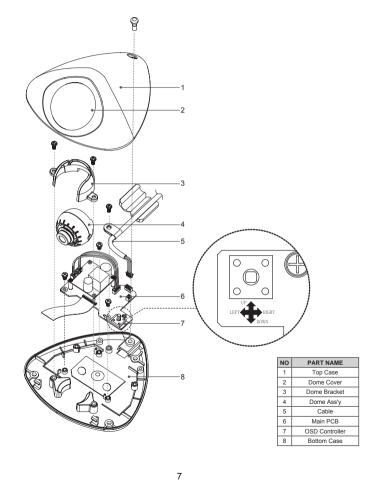

this apparatus during lightning storms or when unused for long periods of time.
- 14) Refer all servicing to qualified service personnel. Servicing is required when the apparatus has been damaged in any way, such as power-supply cord or plug is damaged, liquid has been spilled or objects have fallen into the apparatus, the apparatus has been exposed to rain or moisture, does not operate normally, or has been dropped.

# 3. EQUIPMENT AND ACCESSORIES

| Plastic Dome Type | Mount Guide (Plastic Dome Type) |
|-------------------|---------------------------------|
|                   | •                               |
| Vandal Dome Type  | Mount Guide (Vandal Dome Type)  |
|                   | *                               |



# 4. CAMERA COMPONENT DESCRIPTIONS

#### • Plastic Dome Type



# 4. CAMERA COMPONENT DESCRIPTIONS

#### Vandal Dome Type



# 5. INSTALLATION (Plastic Dome)

- Attach the FLAT DOME on the ceiling with using the screws provided, considering the camera angle required for the surveillance function.
- 2. Adjust the LENS ANGLE to the desired location by hand.



TAPPING SCREW (4 x 20L) - 3EA

3. Connect the VIDEO OUT CABLE and check the video image. Change the SETTINGS accordingly using the OSD controller.





\* FIXED TAPE: It attached when you install the product in areas where vibration occurs.



After the LENS SETTING is completed. install the TOP COVER.





## 5. INSTALLATION (Vandal Dome)

 Attach the FLAT DOME on the ceiling with using the screws provided, considering the camera angle required for the surveillance function.

2. Adjust the LENS